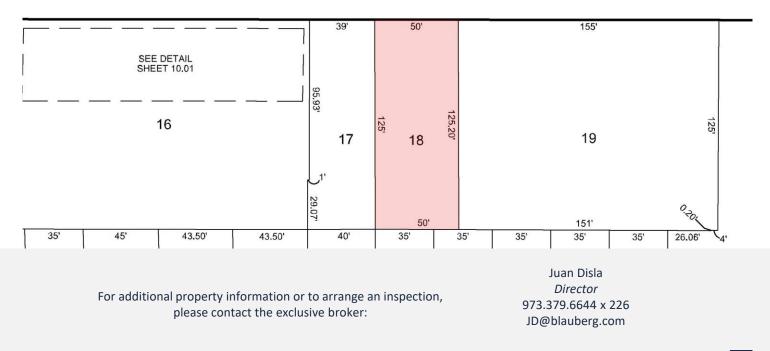

±0.14-AC Vacant Commercial Land for Sale or Lease

For additional property information or to arrange an inspection, please contact the exclusive broker:

±0.14 AC (Block 1006, Lot 18) TOTAL ACREAGE

Auto Dealers Car / Bus / Truck Parking Outdoor Storage Equipment Yard IDEAL USE

Vacant Land Fenced Property PROPERTY FEATURES

Specifications

\$3,469.84 (2024) TAXES

Commercial Use ZONING

0.6 Miles to I-280 2.1 Miles to GSP 6.3 Miles to I-78 9.1 Miles to I-95 ACCESSIBILITY

Juan Disla *Director* 973.379.6644 x 226 JD@blauberg.com