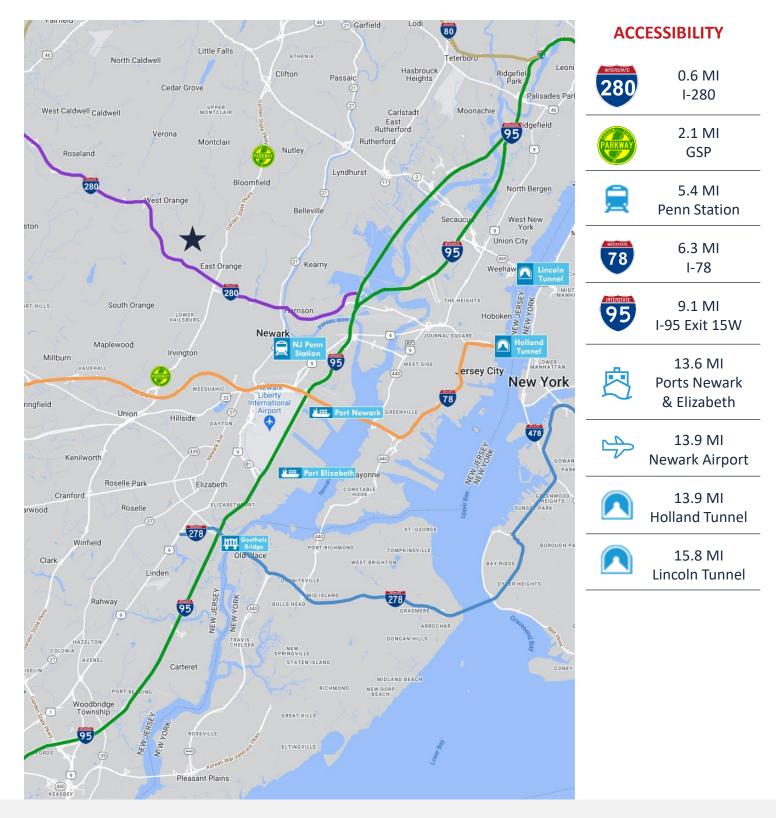

Vacant Land Fenced Property PROPERTY FEATURES

Specifications

\$3,469.84 (2024) TAXES

Commercial Use ZONING

0.6 Miles to I-280 2.1 Miles to GSP 6.3 Miles to I-78 9.1 Miles to I-95 ACCESSIBILITY

Juan Disla *Director* 973.379.6644 x 226 JD@blauberg.com