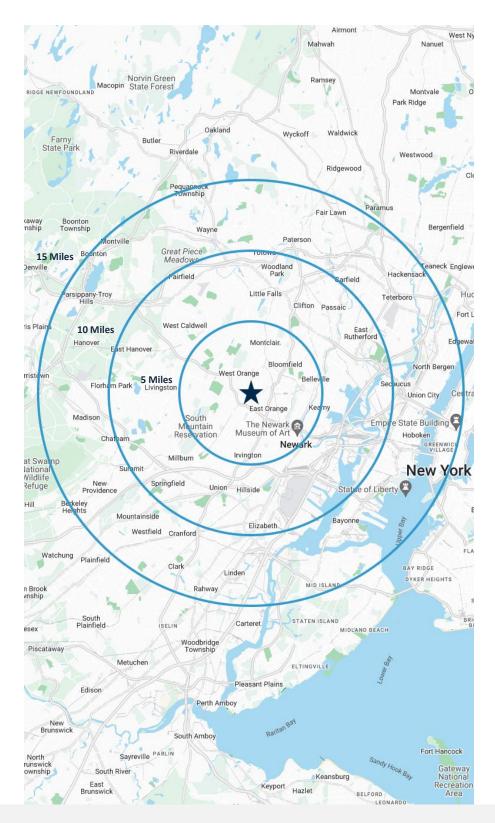

#### **5 MILES**

- Total Population: 799,215
- Households: 304,575
- Median Household Income: \$89,575
- Average Household Size: 2.6
- Transportation to Work: 395,231
- Labor Force: 636,432

### **10 MILES**

- Total Population: 2.09M
- Households: 775,335
- Median Household Income: \$96,581
- Average Household Size: 2.6
- Transportation to Work: 1.05M
- Labor Force: 1.68M

### **15 MILES**

- Total Population: 5.66M
- Households: 2.33M
- Median Household Income: \$116,233
- Average Household Size: 2.4
- Transportation to Work: 2.99M
- Labor Force: 4.67M