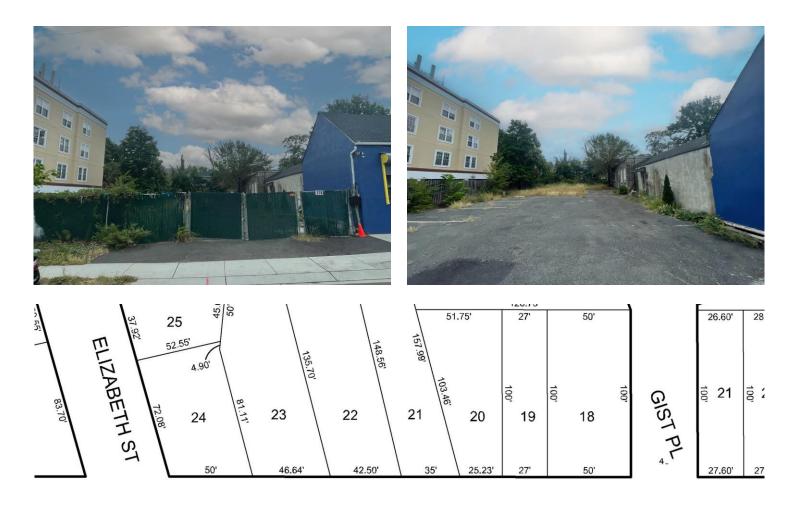

±0.14-AC Vacant Commercial Land for Sale or Lease

For additional property information or to arrange an inspection, please contact the exclusive broker:

±0.14 AC (Block 1006, Lot 18) TOTAL ACREAGE

Auto Dealers Car / Bus / Truck Parking Outdoor Storage Equipment Yard IDEAL USE

Vacant Land Fenced Property PROPERTY FEATURES

Specifications

\$3,469.84 (2024) TAXES

Commercial Use ZONING

0.6 Miles to I-280 2.1 Miles to GSP 6.3 Miles to I-78 9.1 Miles to I-95 ACCESSIBILITY

Juan Disla *Director* 973.379.6644 x 226 JD@blauberg.com