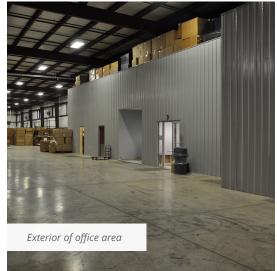

# Property Overview

| Address              | 5100 Rex McLeod Drive<br>Sanford, NC 27330                                                            |
|----------------------|-------------------------------------------------------------------------------------------------------|
| Location             | Central Carolina Enterprise Park                                                                      |
| Zoning               | Light Industrial (LI)                                                                                 |
| Year Built           | 2004                                                                                                  |
| <b>Building Size</b> | ± 100,800 SF                                                                                          |
| Lot Size             | 10.34 acres                                                                                           |
| Cooled Warehouse     | ± 7,200 SF                                                                                            |
| Office Space         | ± 6,500 SF                                                                                            |
| Ceiling Height       | 26.5' in the center and 20.7' at eaves                                                                |
| Column Spacing       | 56' x 30'                                                                                             |
| Truck Court Size     | 145'                                                                                                  |
| Loading              | 10 (8' x10') dock doors with edge of dock levelers                                                    |
|                      | 2 (12' x 14') drive-in doors                                                                          |
|                      | 2 (12' x 12') roll up drive-in doors                                                                  |
| Power                | 300KVA pad mounted underground<br>transformer, 3-phase, 480Y 277 with three<br>225 amp 3-phase panels |
| Sprinklers           | Wet sprinkler system                                                                                  |
| Available            | Immediately                                                                                           |
| Term                 | Negotiable                                                                                            |
|                      |                                                                                                       |