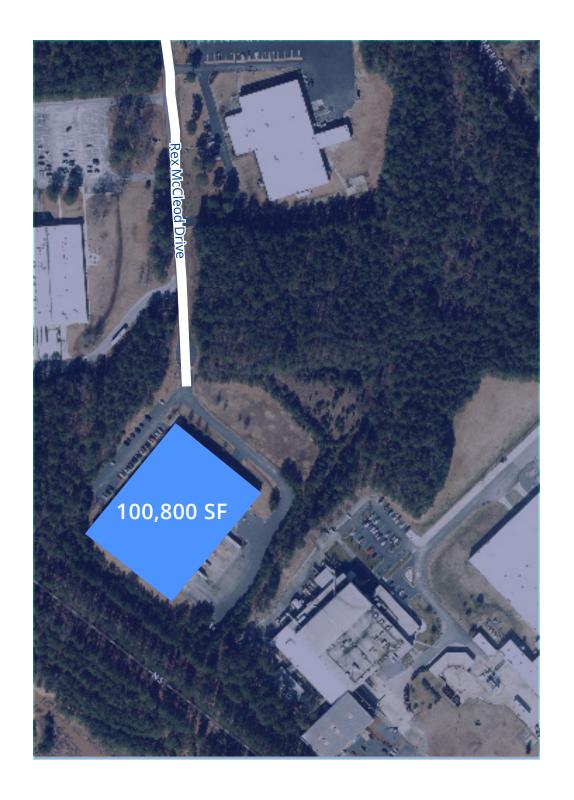

# Property Overview

| Address              | 5100 Rex McLeod Drive<br>Sanford, NC 27330                                                            |
|----------------------|-------------------------------------------------------------------------------------------------------|
| Location             | Central Carolina Enterprise Park                                                                      |
| Zoning               | Light Industrial (LI)                                                                                 |
| Year Built           | 2004                                                                                                  |
| <b>Building Size</b> | ± 100,800 SF                                                                                          |
| Lot Size             | 10.34 acres                                                                                           |
| Cooled Warehouse     | ± 7,200 SF                                                                                            |
| Office Space         | ± 6,500 SF                                                                                            |
| Ceiling Height       | 26.5' in the center and 20.7' at eaves                                                                |
| Column Spacing       | 56' x 30'                                                                                             |
| Truck Court Size     | 145'                                                                                                  |
| Loading              | 10 (8' x10') dock doors with edge of dock levelers                                                    |
|                      | 2 (12' x 14') drive-in doors                                                                          |
|                      | 2 (12' x 12') roll up drive-in doors                                                                  |
| Power                | 300KVA pad mounted underground<br>transformer, 3-phase, 480Y 277 with three<br>225 amp 3-phase panels |
| Sprinklers           | Wet sprinkler system                                                                                  |
| Available            | Immediately                                                                                           |
| Term                 | Negotiable                                                                                            |
|                      |                                                                                                       |

+/-100,800 square feet available