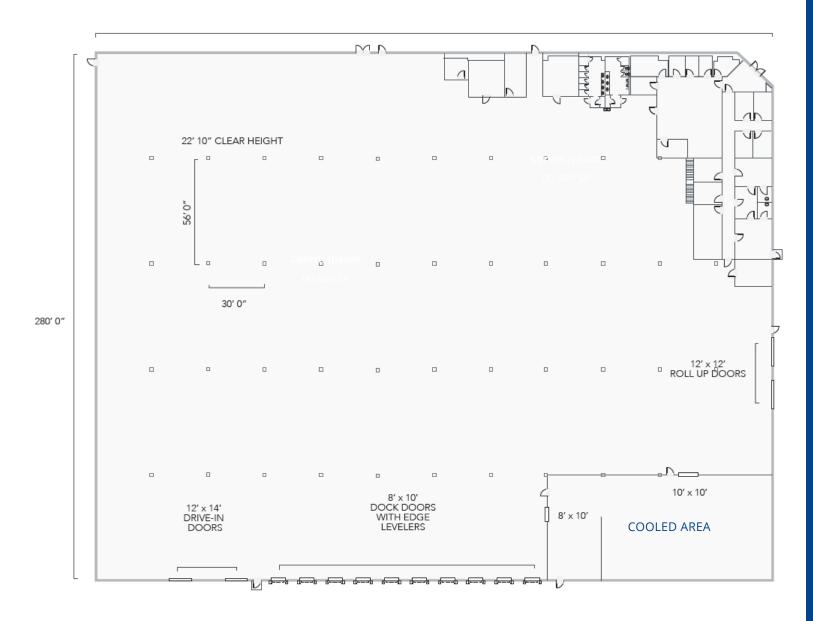

# Property Overview

| Address              | 5100 Rex McLeod Drive<br>Sanford, NC 27330                                                            |
|----------------------|-------------------------------------------------------------------------------------------------------|
| Location             | Central Carolina Enterprise Park                                                                      |
| Zoning               | Light Industrial (LI)                                                                                 |
| Year Built           | 2004                                                                                                  |
| <b>Building Size</b> | ± 100,800 SF                                                                                          |
| Lot Size             | 10.34 acres                                                                                           |
| Cooled Warehouse     | ± 7,200 SF                                                                                            |
| Office Space         | ± 6,500 SF                                                                                            |
| Ceiling Height       | 26.5' in the center and 20.7' at eaves                                                                |
| Column Spacing       | 56' x 30'                                                                                             |
| Truck Court Size     | 145'                                                                                                  |
| Loading              | 10 (8' x10') dock doors with edge of dock levelers                                                    |
|                      | 2 (12' x 14') drive-in doors                                                                          |
|                      | 2 (12' x 12') roll up drive-in doors                                                                  |
| Power                | 300KVA pad mounted underground<br>transformer, 3-phase, 480Y 277 with three<br>225 amp 3-phase panels |
| Sprinklers           | Wet sprinkler system                                                                                  |
| Available            | Immediately                                                                                           |
| Term                 | Negotiable                                                                                            |
|                      |                                                                                                       |

### Floor Plan