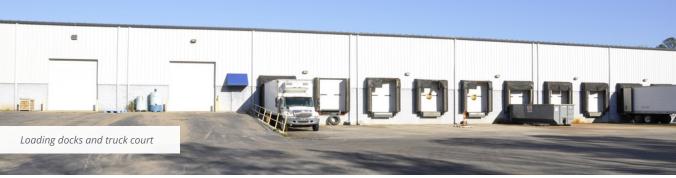

# Property Overview

| Address              | 5100 Rex McLeod Drive<br>Sanford, NC 27330                                                            |
|----------------------|-------------------------------------------------------------------------------------------------------|
| Location             | Central Carolina Enterprise Park                                                                      |
| Zoning               | Light Industrial (LI)                                                                                 |
| Year Built           | 2004                                                                                                  |
| <b>Building Size</b> | ± 100,800 SF                                                                                          |
| Lot Size             | 10.34 acres                                                                                           |
| Cooled Warehouse     | ± 7,200 SF                                                                                            |
| Office Space         | ± 6,500 SF                                                                                            |
| Ceiling Height       | 26.5' in the center and 20.7' at eaves                                                                |
| Column Spacing       | 56' x 30'                                                                                             |
| Truck Court Size     | 145'                                                                                                  |
| Loading              | 10 (8' x10') dock doors with edge of dock levelers                                                    |
|                      | 2 (12' x 14') drive-in doors                                                                          |
|                      | 2 (12' x 12') roll up drive-in doors                                                                  |
| Power                | 300KVA pad mounted underground<br>transformer, 3-phase, 480Y 277 with three<br>225 amp 3-phase panels |
| Sprinklers           | Wet sprinkler system                                                                                  |
| Available            | Immediately                                                                                           |
| Term                 | Negotiable                                                                                            |
|                      |                                                                                                       |