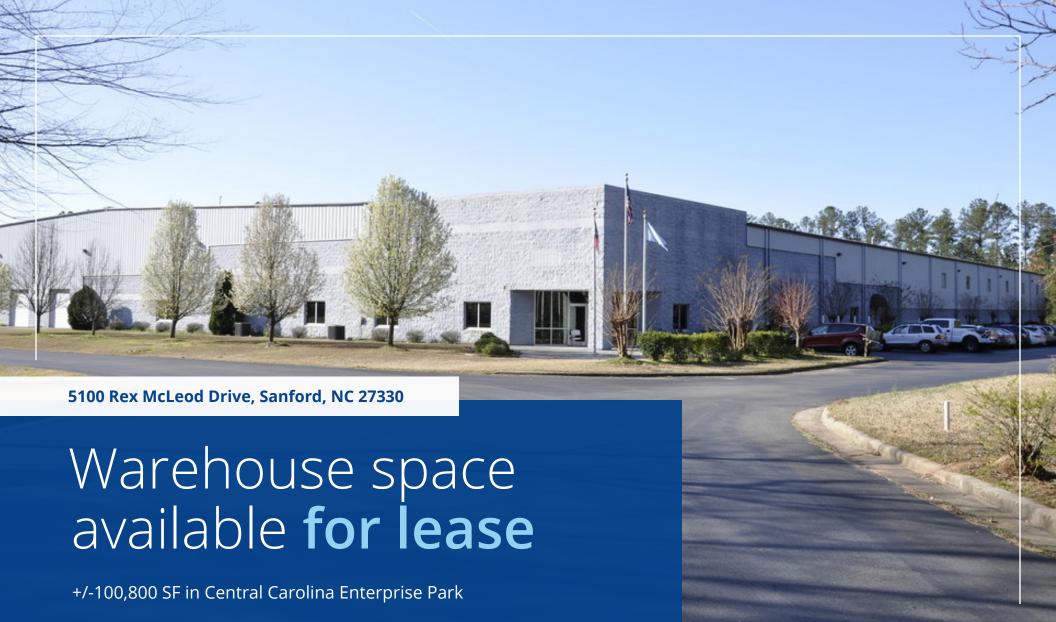

# Property Overview

| Address              | 5100 Rex McLeod Drive<br>Sanford, NC 27330                                                            |
|----------------------|-------------------------------------------------------------------------------------------------------|
| Location             | Central Carolina Enterprise Park                                                                      |
| Zoning               | Light Industrial (LI)                                                                                 |
| Year Built           | 2004                                                                                                  |
| <b>Building Size</b> | ± 100,800 SF                                                                                          |
| Lot Size             | 10.34 acres                                                                                           |
| Cooled Warehouse     | ± 7,200 SF                                                                                            |
| Office Space         | ± 6,500 SF                                                                                            |
| Ceiling Height       | 26.5' in the center and 20.7' at eaves                                                                |
| Column Spacing       | 56' x 30'                                                                                             |
| Truck Court Size     | 145'                                                                                                  |
| Loading              | 10 (8' x10') dock doors with edge of dock levelers                                                    |
|                      | 2 (12' x 14') drive-in doors                                                                          |
|                      | 2 (12' x 12') roll up drive-in doors                                                                  |
| Power                | 300KVA pad mounted underground<br>transformer, 3-phase, 480Y 277 with three<br>225 amp 3-phase panels |
| Sprinklers           | Wet sprinkler system                                                                                  |
| Available            | Immediately                                                                                           |
| Term                 | Negotiable                                                                                            |
|                      |                                                                                                       |

+/-100,800 square feet available