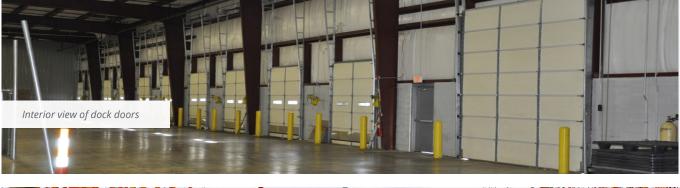

# Property Overview

| Address              | 5100 Rex McLeod Drive<br>Sanford, NC 27330                                                            |
|----------------------|-------------------------------------------------------------------------------------------------------|
| Location             | Central Carolina Enterprise Park                                                                      |
| Zoning               | Light Industrial (LI)                                                                                 |
| Year Built           | 2004                                                                                                  |
| <b>Building Size</b> | ± 100,800 SF                                                                                          |
| Lot Size             | 10.34 acres                                                                                           |
| Cooled Warehouse     | ± 7,200 SF                                                                                            |
| Office Space         | ± 6,500 SF                                                                                            |
| Ceiling Height       | 26.5' in the center and 20.7' at eaves                                                                |
| Column Spacing       | 56' x 30'                                                                                             |
| Truck Court Size     | 145'                                                                                                  |
| Loading              | 10 (8' x10') dock doors with edge of dock levelers                                                    |
|                      | 2 (12' x 14') drive-in doors                                                                          |
|                      | 2 (12' x 12') roll up drive-in doors                                                                  |
| Power                | 300KVA pad mounted underground<br>transformer, 3-phase, 480Y 277 with three<br>225 amp 3-phase panels |
| Sprinklers           | Wet sprinkler system                                                                                  |
| Available            | Immediately                                                                                           |
| Term                 | Negotiable                                                                                            |
|                      |                                                                                                       |