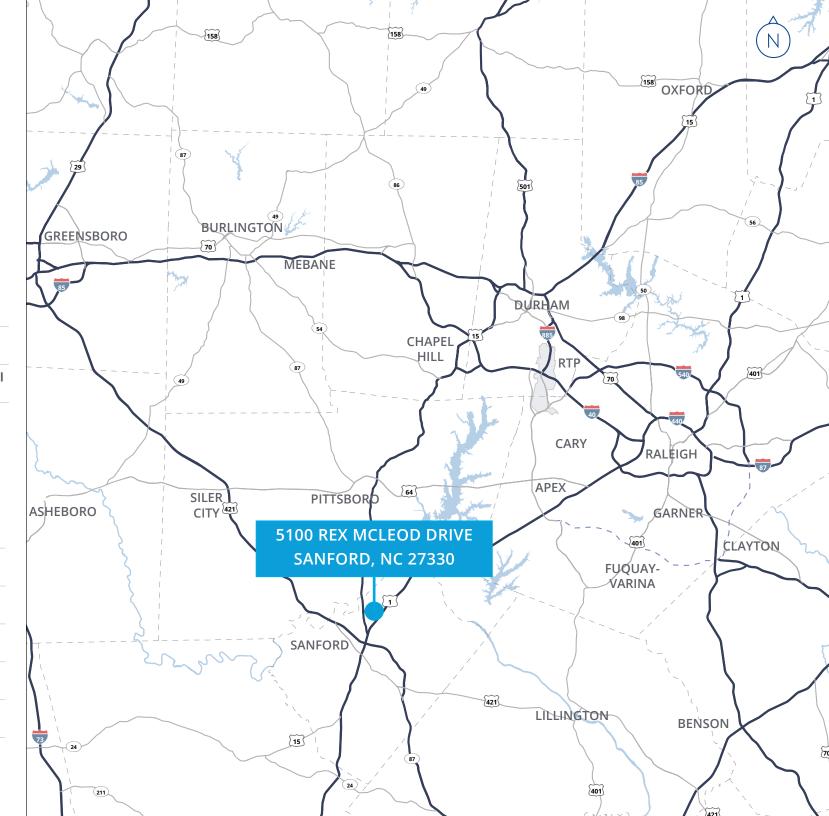

## Property Location

**Raleigh-Durham International** 40.1 miles | 39 minutes

**Piedmont Triad International** 71.9 miles | 1 hour 9 minutes

**Charlotte Douglas International** 147.2 miles | 2 hours 14 minutes

#### **Ports**

Norfolk, VA 224 miles | 3 hours 39 minutes

Morehead City, NC 185.2 miles | 3 hours 17 minutes

Wilmington, NC 169.6 miles | 2 hours 32 minutes

**Charleston, SC** 251.9 miles | 4 hours 17 minutes

**Savannah, GA** 306.8 miles | 4 hours 47 minutes

**Jacksonville, FL** 426.6 miles | 6 hours 36 minutes

Colliers

**View Online Listing** 