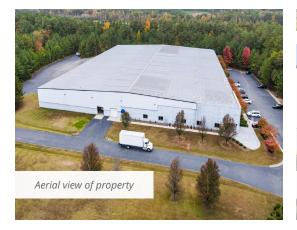

# Property Overview

| Address              | 5100 Rex McLeod Drive<br>Sanford, NC 27330                                                            |
|----------------------|-------------------------------------------------------------------------------------------------------|
| Location             | Central Carolina Enterprise Park                                                                      |
| Zoning               | Light Industrial (LI)                                                                                 |
| Year Built           | 2004                                                                                                  |
| <b>Building Size</b> | ± 100,800 SF                                                                                          |
| Lot Size             | 10.34 acres                                                                                           |
| Cooled Warehouse     | ± 7,200 SF                                                                                            |
| Office Space         | ± 6,500 SF                                                                                            |
| Ceiling Height       | 26.5' in the center and 20.7' at eaves                                                                |
| Column Spacing       | 56' x 30'                                                                                             |
| Truck Court Size     | 145'                                                                                                  |
| Loading              | 10 (8' x10') dock doors with edge of dock levelers                                                    |
|                      | 2 (12' x 14') drive-in doors                                                                          |
|                      | 2 (12' x 12') roll up drive-in doors                                                                  |
| Power                | 300KVA pad mounted underground<br>transformer, 3-phase, 480Y 277 with three<br>225 amp 3-phase panels |
| Sprinklers           | Wet sprinkler system                                                                                  |
| Available            | Immediately                                                                                           |
| Term                 | Negotiable                                                                                            |
|                      |                                                                                                       |