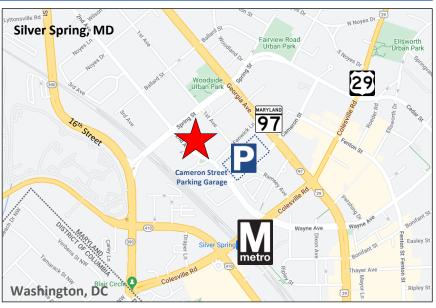

#### SECOND AVENUE PLAZA OFFICE CONDOS

8607-8609 Second Avenue **Units 505-B**, **506-B** Silver Spring, MD 20910

Although all information furnished is from sources we deem reliable, such information has not been verified and no express representation is made, nor is any to be implied, as to the accuracy thereof, and it is submitted subject to errors, omissions, changes of price/rental or other conditions prior to sale or lease, and subject to withdrawal without notice.

#### SECOND AVENUE PLAZA OFFICE CONDOS

8607-8609 Second Avenue | Silver Spring, MD 20910