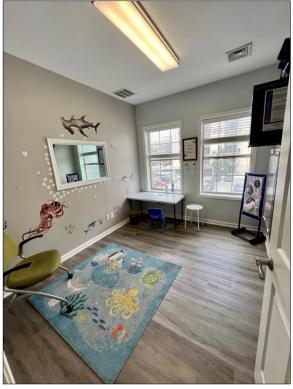

# FOR SALE

- Commercial condo units totaling approximately 1,719 square feet
- Sale Price: \$687,600
- Two (2) parking spaces included
- New high-end finishes
- Ideal for office/ medical
- Owner/user opportunity
- ADA accessible
- Two (2) bathrooms and a kitchen
- Condo fee \$832/month

### Units 505-B, 506-B 1,719 S.F.

Although all information furnished is from sources we deem reliable, such information has not been verified and no express representation is made, nor is any to be implied, as to the accuracy thereof, and it is submitted subject to errors, omissions, changes of price/rental or other conditions prior to sale or lease, and subject to withdrawal without notice.