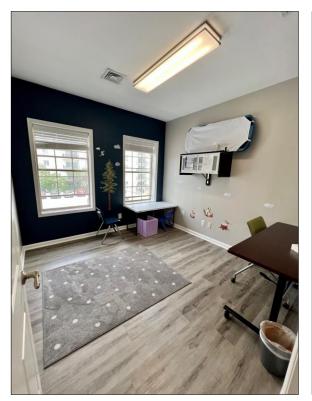

# FOR SALE

- Commercial condo units totaling approximately 1,719 square feet
- Sale Price: \$687,600
- Two (2) parking spaces included
- New high-end finishes
- Ideal for office/ medical
- Owner/user opportunity
- ADA accessible
- Two (2) bathrooms and a kitchen
- Condo fee \$832/month

### Units 505-B, 506-B 1,719 S.F.

Although all information furnished is from sources we deem reliable, such information has not been verified and no express representation is made, nor is any to be implied, as to the accuracy thereof, and it is submitted subject to errors, omissions, changes of price/rental or other conditions prior to sale or lease, and subject to withdrawal without notice.