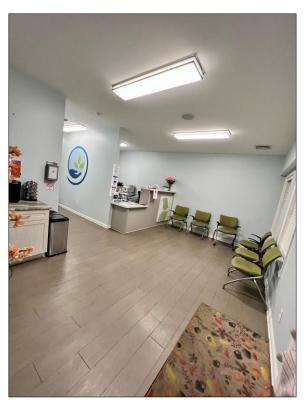

# FOR SALE

- Commercial condo units totaling approximately 1,719 square feet
- Sale Price: \$687,600
- Two (2) parking spaces included
- New high-end finishes
- Ideal for office/ medical
- Owner/user opportunity
- ADA accessible
- Two (2) bathrooms and a kitchen
- Condo fee \$832/month

### Units 505-B, 506-B 1,719 S.F.

Although all information furnished is from sources we deem reliable, such information has not been verified and no express representation is made, nor is any to be implied, as to the accuracy thereof, and it is submitted subject to errors, omissions, changes of price/rental or other conditions prior to sale or lease, and subject to withdrawal without notice.