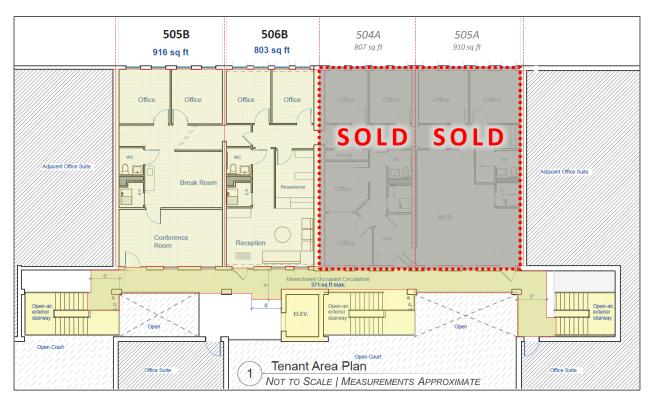

### Units 505-B, 506-B 1,719 S.F.

Although all information furnished is from sources we deem reliable, such information has not been verified and no express representation is made, nor is any to be implied, as to the accuracy thereof, and it is submitted subject to errors, omissions, changes of price/rental or other conditions prior to sale or lease, and subject to withdrawal without notice.

# FOR SALE

- Commercial condo units totaling approximately 1,719 square feet
- Sale Price: \$687,600
- Two (2) parking spaces included
- New high-end finishes
- Ideal for office/ medical
- Owner/user opportunity
- ADA accessible
- Two (2) bathrooms and a kitchen
- Condo fee \$832/month