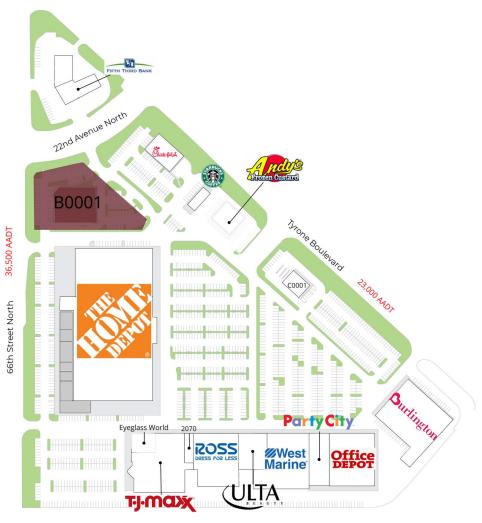

# SITE PLAN & AVAILABILITY

| 1950 | Office Depot        | 24,185 SF  | 2176  | Coming Soon - Andy's Frozen Custard | 0.58 Acres |
|------|---------------------|------------|-------|-------------------------------------|------------|
| 1960 | Party City          | 11,015 SF  | 2186  | Starbucks                           | 1,701 SF   |
| 2000 | Ulta                | 10,642 SF  | 2250  | Fifth Third Bank                    | 9,265 SF   |
| 2010 | West Marine         | 27,712 SF  | 5000  | Burlington                          | 32,000 SF  |
| 2022 | Ross Dress for Less | 25,497 SF  | A0001 | Chick-Fil-A                         | 1.25 Acres |
| 2050 | ТЈ Махх             | 27,883 SF  | C0001 | Navy Federal Credit Union           | 3,202 SF   |
| 2060 | Eyeglass World      | 4,504 SF   | B0001 | AVAILABLE                           | 1.66 ACRES |
| 2070 | Tyrone Frame        | 700 SF     | B0001 | AVAILABLE                           | 14,560 SF  |
| 2170 | Home Depot          | 134.576 SF |       |                                     |            |