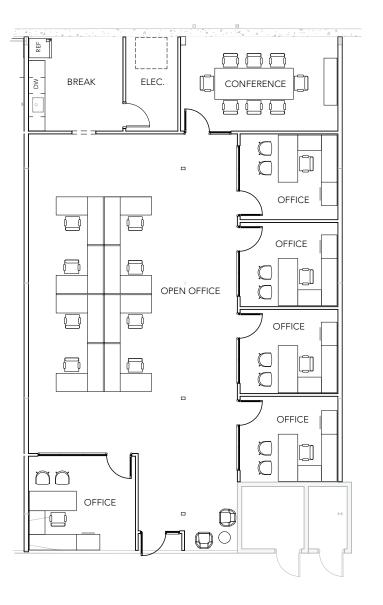

## SPEC SUITE 109

### 2,965 SF

- Under construction
- Ready for occupancy December 2024