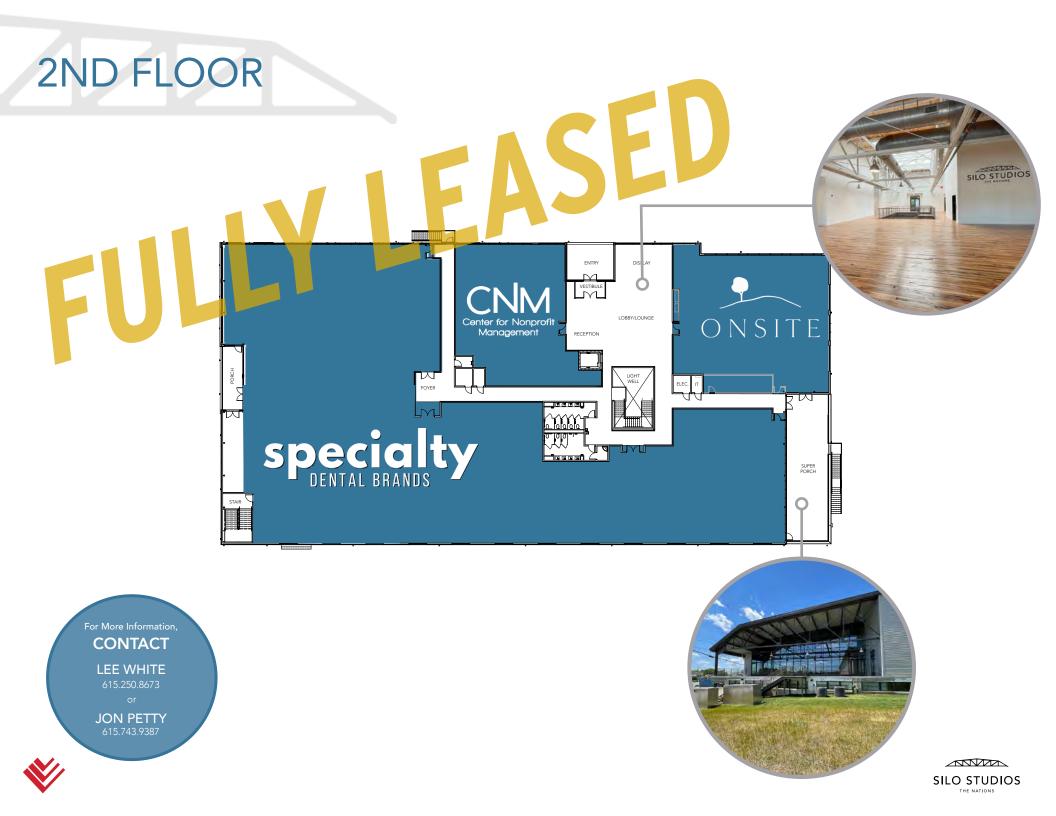

### CREATIVE OFFICE + RETAIL AVAILABLE

| ADDRESS      | 1610 54th Avenue N, Nashville, TN 37209    |
|--------------|--------------------------------------------|
| SUBMARKET    | The Nations                                |
| AVAILABLE SF | Up to 9,645 RSF (see attached floor plans) |
| PARKING      | 3:1000                                     |

-----

Contact Agents

- Historic Mill Building with Exposed Bow Truss Ceiling, Grand Staircase with Light Well, a Continuous Pedestrian Terrace along Centennial Avenue, and a dramatic Super Porch gathering space.
- Situated at the Gateway of Silo Bend in the Nations and at the intersection of Centennial Blvd. and 54th Ave. N.