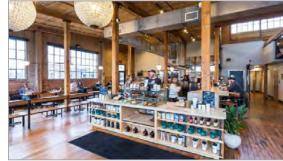

-----

Contact Agents

- Historic Mill Building with Exposed Bow Truss Ceiling, Grand Staircase with Light Well, a Continuous Pedestrian Terrace along Centennial Avenue, and a dramatic Super Porch gathering space.
- Situated at the Gateway of Silo Bend in the Nations and at the intersection of Centennial Blvd. and 54th Ave. N.