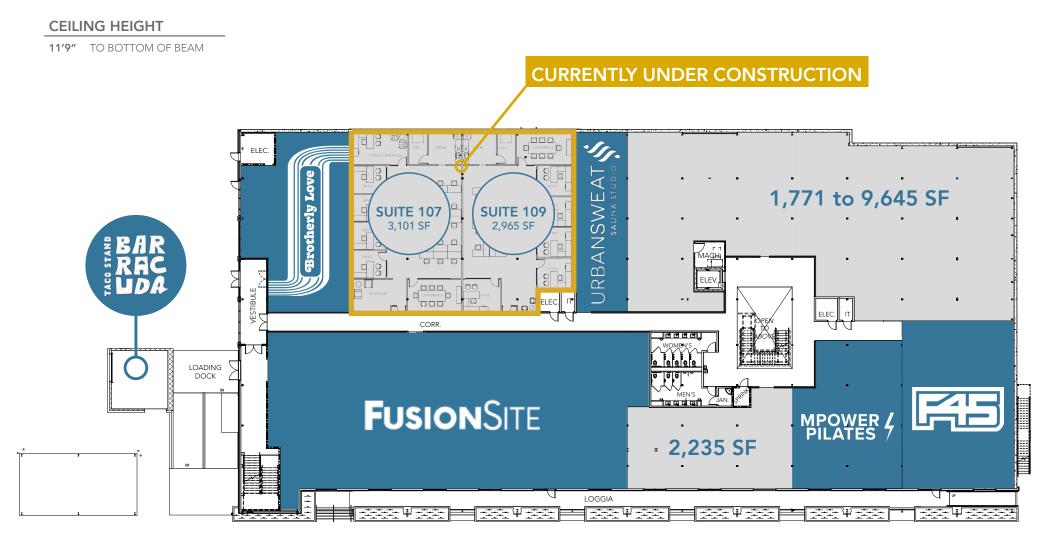

### **SPEC SUITE 107**

### 3,101 SF

- Under construction
- Ready for occupancy December 2024

## SPEC SUITE 109

### 2,965 SF

- Under construction
- Ready for occupancy December 2024