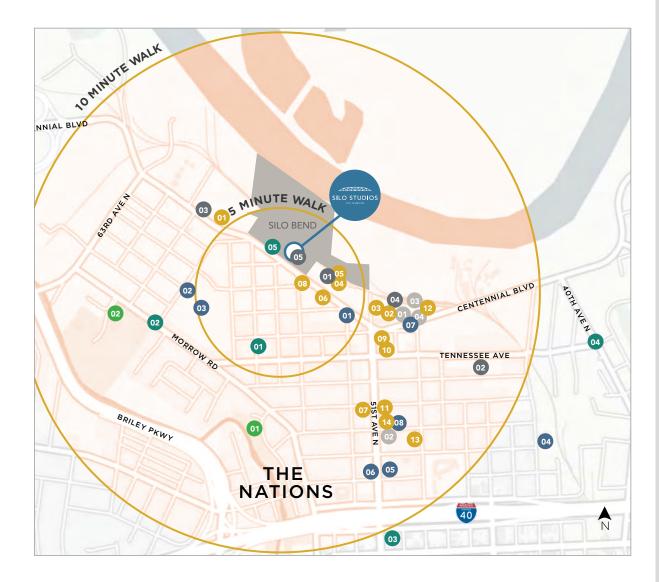

# THE NATIONS

**One of Nashville's most dynamic urban neighborhoods,** the Nations is known for its vibrancy and surging growth. The neighborhood boasts many of the city's best dining and drinking spots as well as some of Nashville's most coveted breweries.

## WALKABILITY

#### **RESTAURANTS**

| <b>KEJ</b>        | IAUKANIS                      |    |                                 |  |  |
|-------------------|-------------------------------|----|---------------------------------|--|--|
| 01                | BURGER JOINT                  | 08 | UGLY MUG COFFEE CAFE & ROASTERY |  |  |
| 02                | NICKY'S COAL FIRED            | 09 | 51ST DELI                       |  |  |
| 03                | FROTHY MONKEY                 | 10 | MIDNIGHT OIL                    |  |  |
| 04                | OSCAR'S TACO SHOP             | 11 | TIN WINGS                       |  |  |
| 05                | WHITE BISON<br>COFFEE         | 12 | FRUTTA BOWLS                    |  |  |
| 06                | DADDY'S DOGS                  | 13 | BRIGHTSIDE BAKESHOP             |  |  |
| 07                | EL PASEO                      | 14 | FOUNTAIN OF JUICE               |  |  |
| BAR               | S & BREWERIES                 |    |                                 |  |  |
| 01                | THE CENTENNIAL                | 05 | 51ST TAPROOM                    |  |  |
| 02                | HAP & HARRY'S<br>BREWING CO.  | 06 | NATIONS BAR & GRILL             |  |  |
| 03                | TURTLE ANARCHY<br>BREWING CO. | 07 | SOUTHERN GRIST                  |  |  |
| 04                | FAT BOTTOM<br>BREWERY         | 08 | HARDING HOUSE                   |  |  |
| GRC               | DCERY                         |    |                                 |  |  |
| 01                | UPTOWN MARKET                 | 04 | SJJ MARKET INC.                 |  |  |
| 02                | EL CAMINO MARKET              | 05 | SILO MARKET                     |  |  |
| 03                | TURNIP TRUCK                  |    |                                 |  |  |
| HEALTH & WELLNESS |                               |    |                                 |  |  |
| 01                | ZEN BLOSSOM                   | 04 | CARTER NATURAL HEALTH           |  |  |
| 01                | MASSAGE &<br>WELLNESS         | 04 | CARTER NATURAL HEALTH<br>CENTER |  |  |
| 02                | MUSIC CITY BOXING             | 05 | F45 TRAINING                    |  |  |
| 00                |                               |    |                                 |  |  |

03 POE'S GYM

| 01 | ABLE     | 03 | PROJECT 615 |
|----|----------|----|-------------|
| 02 | THE MILL | 04 | DENIZEN     |

#### PARKS

01 ENGLAND PARK

02 WEST PARK