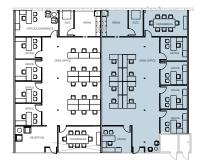

### **SPEC SUITE 107**

### 3,101 SF

- Under construction
- Ready for occupancy December 2024