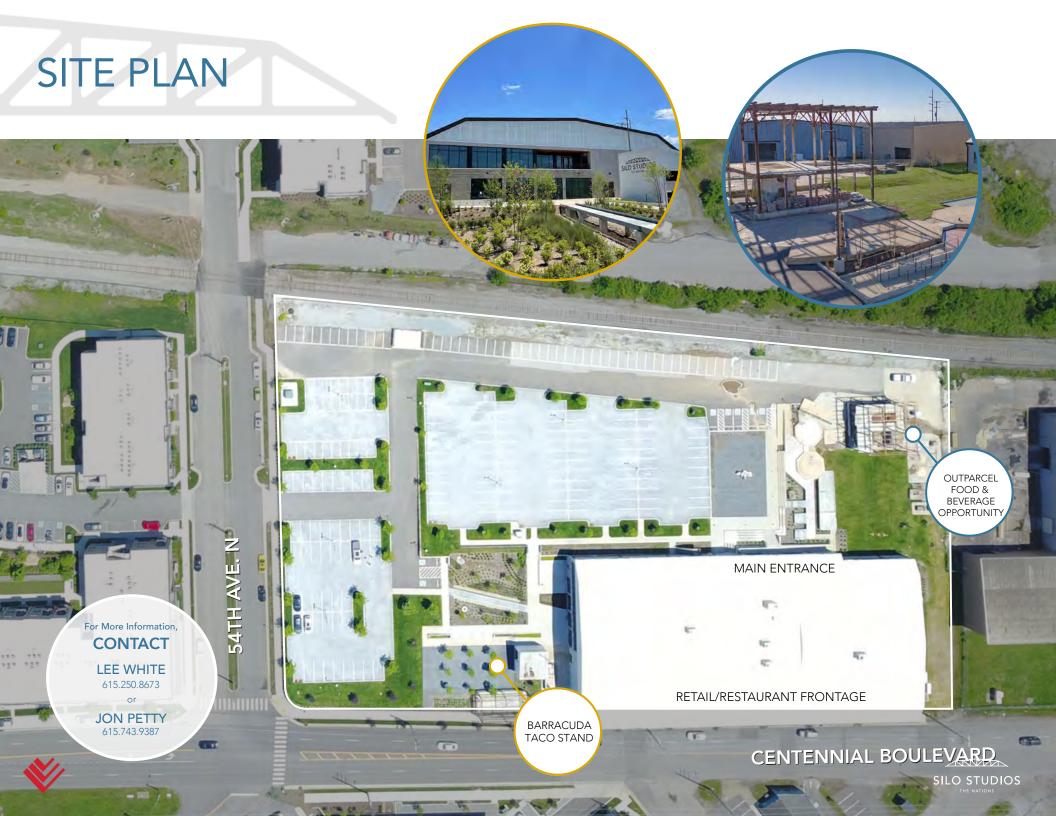

# SHO STUDIOS

For More Information, CONTACT LEE WHITE 615.250.8673 or JON PETTY 615.743.9387

SILO STUDIOS

-----

Contact Agents

- Historic Mill Building with Exposed Bow Truss Ceiling, Grand Staircase with Light Well, a Continuous Pedestrian Terrace along Centennial Avenue, and a dramatic Super Porch gathering space.
- Situated at the Gateway of Silo Bend in the Nations and at the intersection of Centennial Blvd. and 54th Ave. N.

For More Information, CONTACT LEE WHITE 615.250.8673 or JON PETTY

LEASE TERMS

615.743.9387