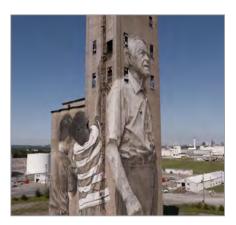

-----

Contact Agents

- Historic Mill Building with Exposed Bow Truss Ceiling, Grand Staircase with Light Well, a Continuous Pedestrian Terrace along Centennial Avenue, and a dramatic Super Porch gathering space.
- Situated at the Gateway of Silo Bend in the Nations and at the intersection of Centennial Blvd. and 54th Ave. N.