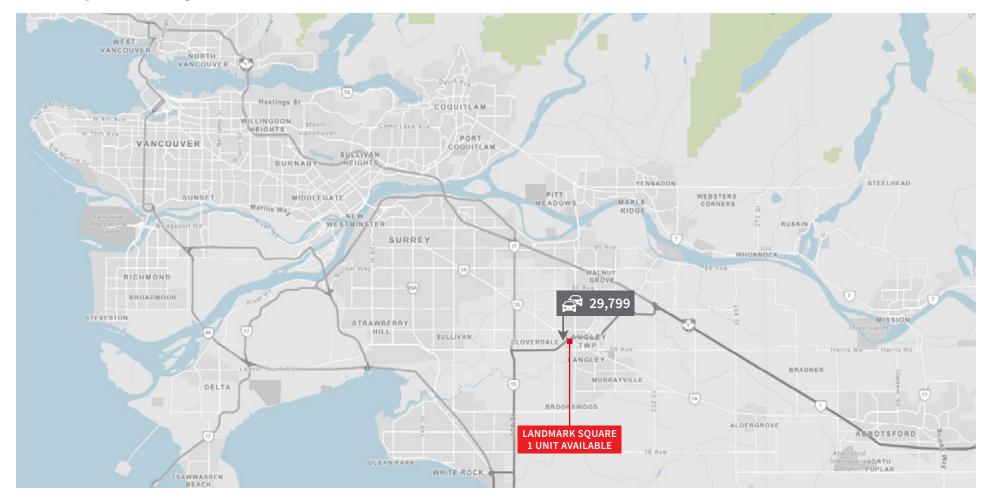

## Location Overview

Ideally located in Landmark Square Shopping Centre along the busy Langley Bypass, this large-scale retail unit is dominantly positioned for maximum exposure and flexible uses. Located across the street from Willowbrook Mall and in the heart of the Langley retail node, the opportunity presents a rare large format opportunity with visibility to 30,000 vehicles per day along Langley Bypass.