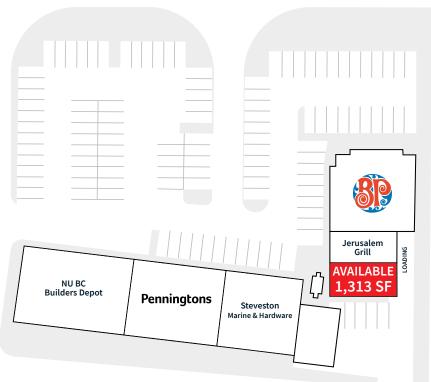

## Location Overview

Ideally located in Landmark Square Shopping Centre along the busy Langley Bypass, this large-scale retail unit is dominantly positioned for maximum exposure and flexible uses. Located across the street from Willowbrook Mall and in the heart of the Langley retail node, the opportunity presents a rare large format opportunity with visibility to 30,000 vehicles per day along Langley Bypass.

| Municipal<br>Address | 19700 Langley Bypass<br>Langley, BC V3A 7B1 |
|----------------------|---------------------------------------------|
| Site Area            | 3.5 acres                                   |
| Availability         | Unit 103 - 1,313 SF                         |
| Parking              | 211 stalls                                  |
| Asking Rent          | Contact Listing Agent                       |
| Additional<br>Rent   | \$8.99                                      |
| Available            | August 1st, 2024                            |