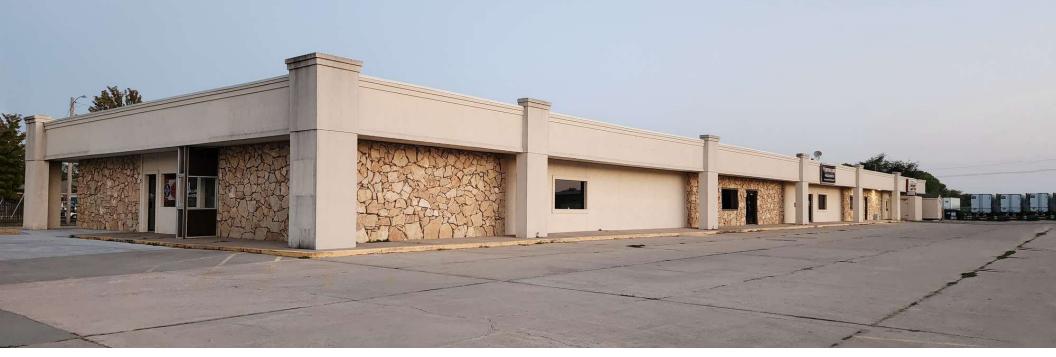

## **CHISHOLM SQUARE** 425 E. 61st St. N., Park City, KS 67219

| SALE PRICE:           | \$799,000.00                              |
|-----------------------|-------------------------------------------|
| LEASE RATE:           | \$10.00/SF (NNN)                          |
| SF AVAILABLE:         | 7,500 SF                                  |
| <b>BUILDING SIZE:</b> | 16,936 SF                                 |
| LOT SIZE:             | 1.75 Acres                                |
| YEAR BUILT:           | 1982                                      |
| ZONING:               | C-2                                       |
| 2023 TAXES:           | Generals: \$15,039.96<br>Specials: \$7.11 |