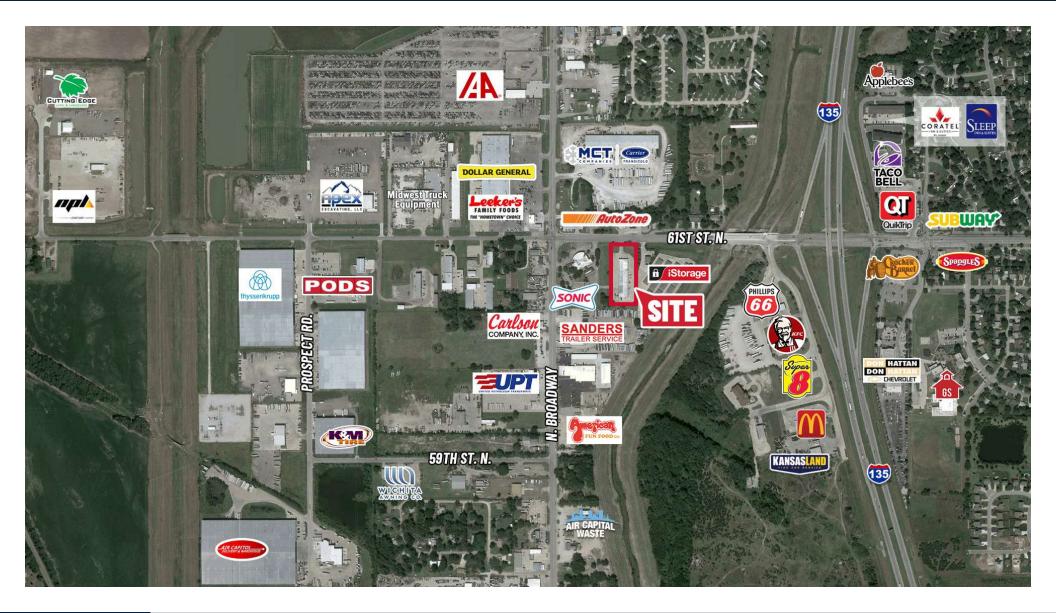

## **PROPERTY HIGHLIGHTS**

- Great location just off of I-135.
- Near the new development including a World Class Aquarium.
- Great street visibility.

|   | DEMOGRAPHICS   | 1 MILE   | 3 MILES  | 5 MILES  |
|---|----------------|----------|----------|----------|
| M | POPULATION     | 2,876    | 18,294   | 56,843   |
| Ô | AVG. HH INCOME | \$79,845 | \$99,783 | \$86,880 |
| * | MEDIAN AGE     | 35       | 40       | 38       |
|   |                |          |          |          |

| TRAFFIC COUNTS  |           |
|-----------------|-----------|
| 61ST & BROADWAY | 8,974 VPD |

Offered exclusively by: Calvin Klaassen | 316-292-3976 | calvink@weigand.com