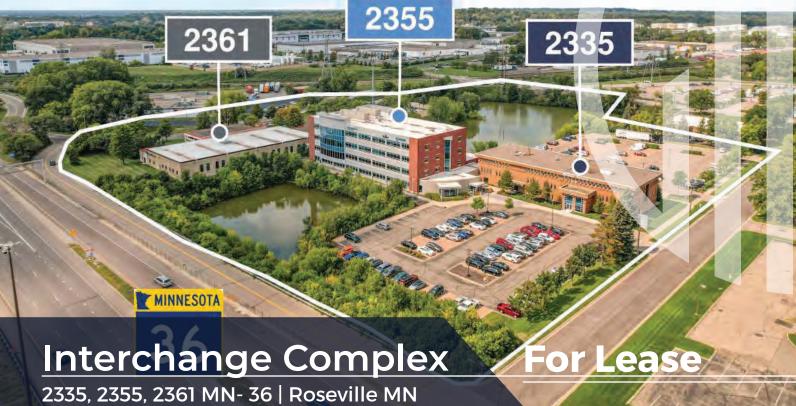

### **Property Features**

The Interchange is a three-property office complex having an address of 2335, 2355, and 2361 MN-36 W in Roseville approximately one mile away from the Rosedale Shopping Center. It's comprised of multiple tenant suites with three potential office vacancies with a build-to-suit office potential. It has excellent accessibility due to the proximity to Highway 36, Highway 35W and Highway 280. Its 152,000 VPD off of Highway 35W and being under 10 minutes to both downtown Minneapolis and downtown St. Paul allows this building a great opportunity for attracting new businesses and tenants.

### **Building Size**

2335 (33,720 SF), 2355 (63,600 SF), 2361 (27,000 SF)