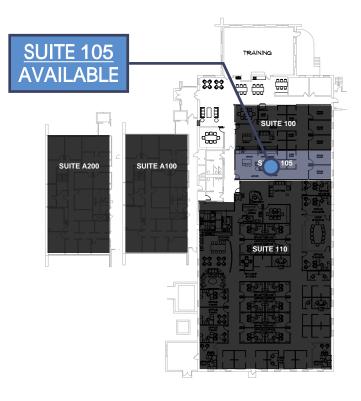

### Sam Carter

Associate

M: 651-335-2110

2335, 2355, 2361 MN- 36 | Roseville MN

**Building 2361** 

BUILDING RENOVATIONS UNDERWAY

SCHEDULED TO BE COMPLETED IN AUGUST 2024

**SEE RENDERINGS NEXT PAGE** 

### **SUITE 105**

USABLE: 1,168 SF RENTABLE: 1,343 SF

**OPTION: FULLY FURNISHED** 