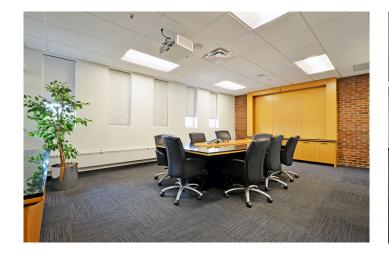

## **General Highlights**

- <u>Availability</u>: space is ready for immediate occupancy
- <u>Best Uses:</u> Traditional office (insurance, non-profit, real estate/ investment firm, law firm, counseling, medical) or community educational facility
- · Sprinkler System: Yes
- · Elevators: Yes

- · Loading: Dock
- · HVAC: fully heated and air conditioned
- · Floors: Varies per building
- · Parking: Surface, 350 spaces
- Traffic Counts: 152,000 VPD (on 35W)
- Proximity to Highways: less than 5 min to 35W and Hwy 36