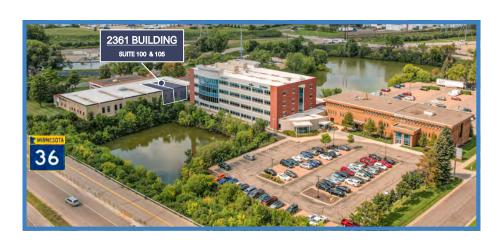

### **Property Features**

The Interchange is a three-property office complex having an address of 2335, 2355, and 2361 MN-36 W in Roseville approximately one mile away from the Rosedale Shopping Center. It's comprised of multiple tenant suites with three potential office vacancies with a build-to-suit office potential. It has excellent accessibility due to the proximity to Highway 36, Highway 35W and Highway 280. Its 152,000 VPD off of Highway 35W and being under 10 minutes to both downtown Minneapolis and downtown St. Paul allows this building a great opportunity for attracting new businesses and tenants.