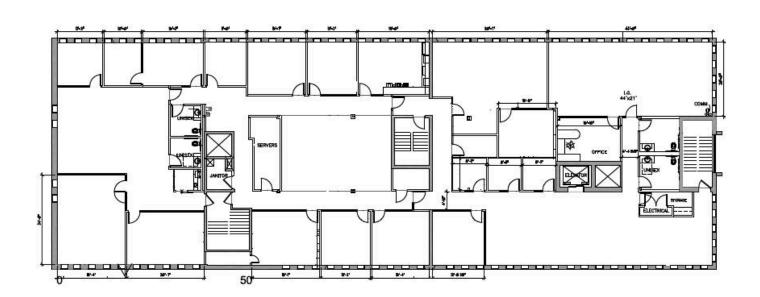

### SUITE 300

USABLE: 9,917 SF RENTABLE: 11,405 SF

## **SUITE 203**

USABLE: 3,758 SF RENTABLE: 4,322 SF