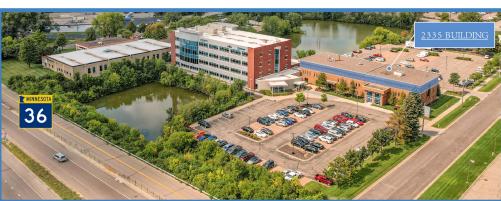

### **Property Features**

The Interchange is a three-property office complex having an address of 2335, 2355, and 2361 MN-36 W in Roseville approximately one mile away from the Rosedale Shopping Center. It's comprised of multiple tenant suites with three potential office vacancies with a build-to-suit office potential. It has excellent accessibility due to the proximity to Highway 36, Highway 35W and Highway 280. Its 152,000 VPD off of Highway 35W and being under 10 minutes to both downtown Minneapolis and downtown St. Paul allows this building a great opportunity for attracting new businesses and tenants.