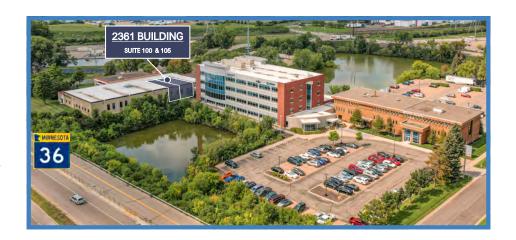

### Sam Carter

Associate

M: 651-335-2110

2335, 2355, 2361 MN- 36 | Roseville MN

**Building 2361** 

BUILDING RENOVATIONS UNDERWAY

SCHEDULED TO BE COMPLETED IN AUGUST 2024

**SEE RENDERINGS NEXT PAGE** 

### **SUITE 105**

USABLE: 1,168 SF RENTABLE: 1,343 SF

**OPTION: FULLY FURNISHED** 