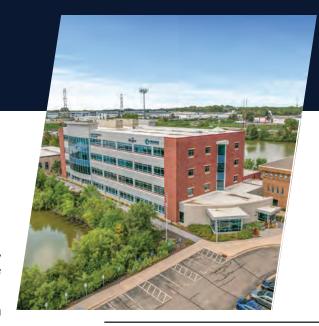

### **Property Features**

The Interchange is a three-property office complex having an address of 2335, 2355, and 2361 MN-36 W in Roseville approximately one mile away from the Rosedale Shopping Center. It's comprised of multiple tenant suites with three potential office vacancies with a build-to-suit office potential. It has excellent accessibility due to the proximity to Highway 36, Highway 35W and Highway 280. Its 152,000 VPD off of Highway 35W and being under 10 minutes to both downtown Minneapolis and downtown St. Paul allows this building a great opportunity for attracting new businesses and tenants.

### **Building Size**

2335 (33,720 SF), 2355 (63,600 SF), 2361 (27,000 SF)