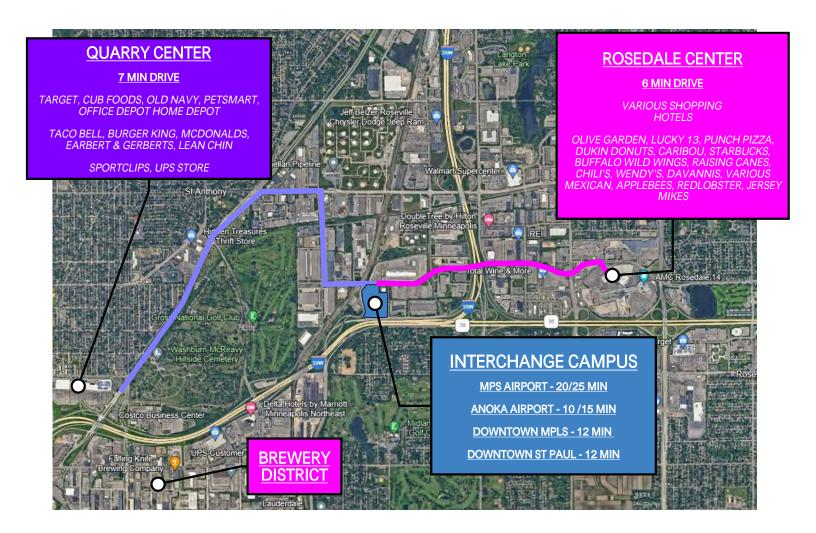

### **Property Features**

The Interchange is a three-property office complex having an address of 2335, 2355, and 2361 MN-36 W in Roseville approximately one mile away from the Rosedale Shopping Center. It's comprised of multiple tenant suites with three potential office vacancies with a build-to-suit office potential. It has excellent accessibility due to the proximity to Highway 36, Highway 35W and Highway 280. Its 152,000 VPD off of Highway 35W and being under 10 minutes to both downtown Minneapolis and downtown St. Paul allows this building a great opportunity for attracting new businesses and tenants.

## **General Highlights**

- <u>Availability</u>: space is ready for immediate occupancy
- <u>Best Uses:</u> Traditional office (insurance, non-profit, real estate/ investment firm, law firm, counseling, medical) or community educational facility
- · Sprinkler System: Yes
- · Elevators: Yes

- · Loading: Dock
- · HVAC: fully heated and air conditioned
- · Floors: Varies per building
- · Parking: Surface, 350 spaces
- Traffic Counts: 152,000 VPD (on 35W)
- Proximity to Highways: less than 5 min to 35W and Hwy 36