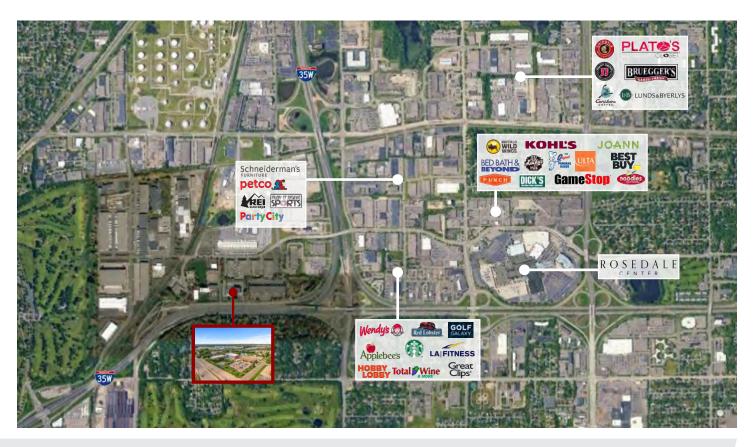

### **Property Features**

The Interchange is a three-property office complex having an address of 2335, 2355, and 2361 MN-36 W in Roseville approximately one mile away from the Rosedale Shopping Center. It's comprised of multiple tenant suites with three potential office vacancies with a build-to-suit office potential. It has excellent accessibility due to the proximity to Highway 36, Highway 35W and Highway 280. Its 152,000 VPD off of Highway 35W and being under 10 minutes to both downtown Minneapolis and downtown St. Paul allows this building a great opportunity for attracting new businesses and tenants.