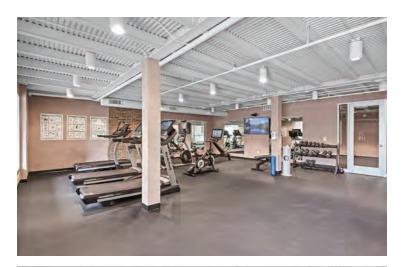

## **General Highlights**

- <u>Availability</u>: space is ready for immediate occupancy
- <u>Best Uses:</u> Traditional office (insurance, non-profit, real estate/ investment firm, law firm, counseling, medical) or community educational facility
- · Sprinkler System: Yes
- · Elevators: Yes

- · Loading: Dock
- · HVAC: fully heated and air conditioned
- · Floors: Varies per building
- · Parking: Surface, 350 spaces
- Traffic Counts: 152,000 VPD (on 35W)
- Proximity to Highways: less than 5 min to 35W and Hwy 36