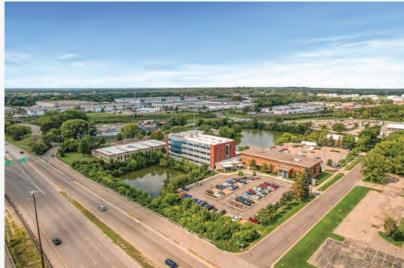

### **Property Features**

The Interchange is a three-property office complex having an address of 2335, 2355, and 2361 MN-36 W in Roseville approximately one mile away from the Rosedale Shopping Center. It's comprised of multiple tenant suites with three potential office vacancies with a build-to-suit office potential. It has excellent accessibility due to the proximity to Highway 36, Highway 35W and Highway 280. Its 152,000 VPD off of Highway 35W and being under 10 minutes to both downtown Minneapolis and downtown St. Paul allows this building a great opportunity for attracting new businesses and tenants.

### **Building Size**

2335 (33,720 SF), 2355 (63,600 SF), 2361 (27,000 SF)