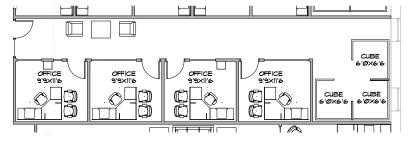

### **SUITE 105**

USABLE: 1,168 SF RENTABLE: 1,343 SF

**OPTION: FULLY FURNISHED** 

## **CONCEPTUAL LAYOUT**