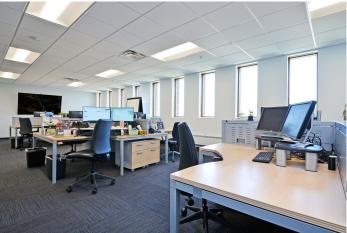

## **General Highlights**

- <u>Availability</u>: space is ready for immediate occupancy
- <u>Best Uses:</u> Traditional office (insurance, non-profit, real estate/ investment firm, law firm, counseling, medical) or community educational facility
- · Sprinkler System: Yes
- · Elevators: Yes

- · Loading: Dock
- · HVAC: fully heated and air conditioned
- · Floors: Varies per building
- · Parking: Surface, 350 spaces
- Traffic Counts: 152,000 VPD (on 35W)
- Proximity to Highways: less than 5 min to 35W and Hwy 36