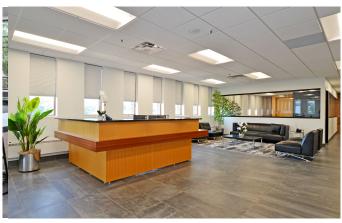

## **General Highlights**

- <u>Availability</u>: space is ready for immediate occupancy
- <u>Best Uses:</u> Traditional office (insurance, non-profit, real estate/ investment firm, law firm, counseling, medical) or community educational facility
- · Sprinkler System: Yes
- · Elevators: Yes

- · Loading: Dock
- · HVAC: fully heated and air conditioned
- · Floors: Varies per building
- · Parking: Surface, 350 spaces
- Traffic Counts: 152,000 VPD (on 35W)
- Proximity to Highways: less than 5 min to 35W and Hwy 36