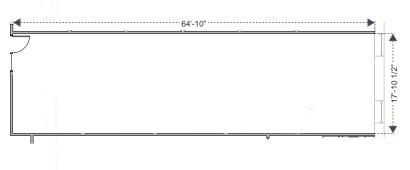

### **SUITE 105**

USABLE: 1,168 SF RENTABLE: 1,343 SF

**OPTION: FULLY FURNISHED** 