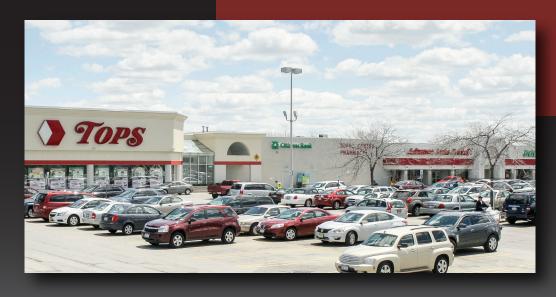

## 3825-3875 Union Rd Cheektowaga, NY 14225

- Located in a densely populated suburb of Buffalo, Cheektowaga, Tops Plaza is a 151,357 SF center boasting 97.8% occupancy and is anchored by Tops Markets, which has been in place for 27 years.
- In fact, tenants representing 78% of the Center's total square footage have been in place for more than 10 years, a sign of the strength and appeal of the Center to the local trade area.
- Although Wegmans is located less than one mile down the road from Tops Plaza, both grocers have been in place for more than 20 years and have successfully co-existed by carving out individual market share.
- Tops Plaza is located at the intersection of Union Road and George Urban Boulevard, two roadways that provide access to major thoroughfares and is home to a large retail corridor including the Walden Galleria, an enclosed mega mall located across the street from Tops Plaza.
- Other retailers located in this corridor include Harbor Freight Tools, Rite Aid Pharmacy, Marshalls, OfficeMax and Sam's Club, among others.