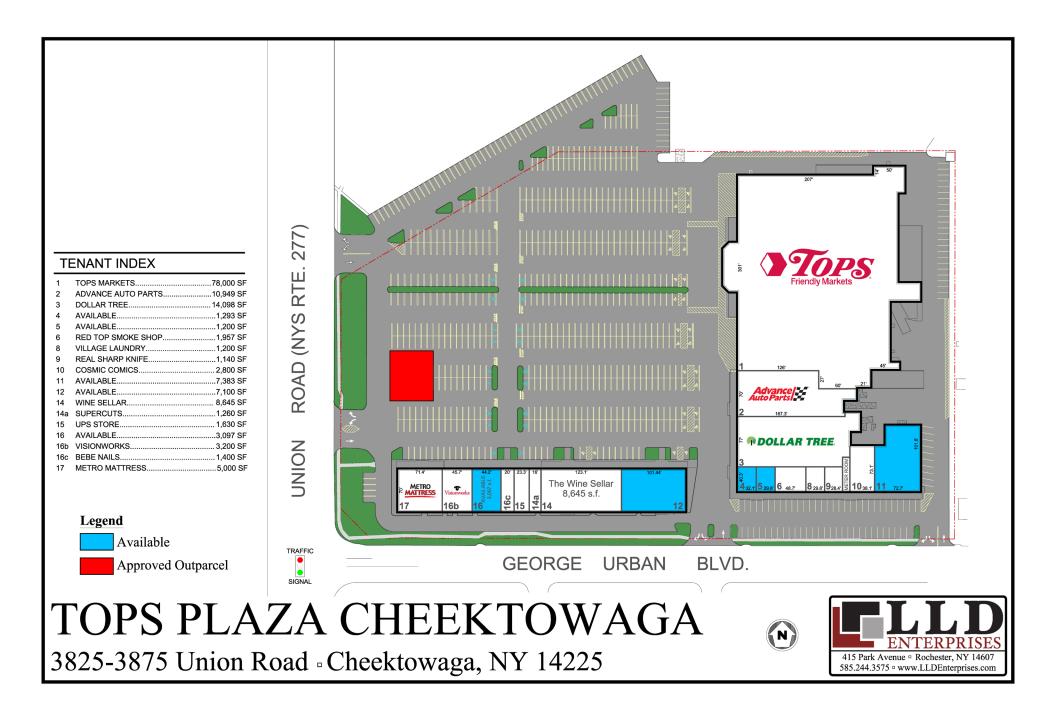

## 3825-3875 Union Rd Cheektowaga, NY 14225

- Located in a densely populated suburb of Buffalo, Cheektowaga, Tops Plaza is a 151,357 SF center boasting 97.8% occupancy and is anchored by Tops Markets, which has been in place for 27 years.
- In fact, tenants representing 78% of the Center's total square footage have been in place for more than 10 years, a sign of the strength and appeal of the Center to the local trade area.
- Although Wegmans is located less than one mile down the road from Tops Plaza, both grocers have been in place for more than 20 years and have successfully co-existed by carving out individual market share.
- Tops Plaza is located at the intersection of Union Road and George Urban Boulevard, two roadways that provide access to major thoroughfares and is home to a large retail corridor including the Walden Galleria, an enclosed mega mall located across the street from Tops Plaza.
- Other retailers located in this corridor include Harbor Freight Tools, Rite Aid Pharmacy, Marshalls, OfficeMax and Sam's Club, among others.