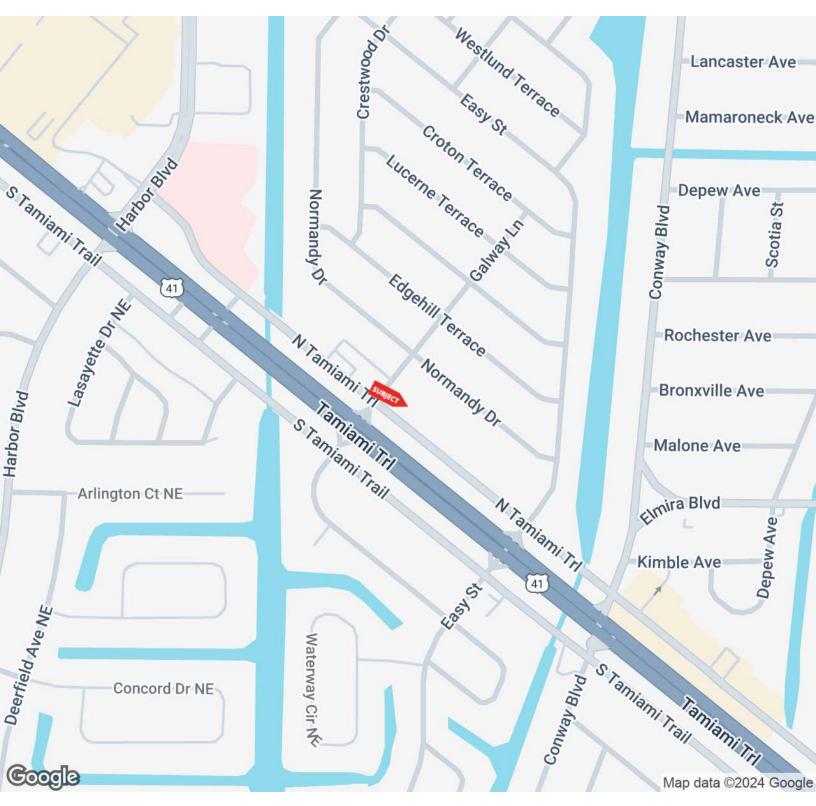

### 3570 Tamiami Trl

### FREE STANDING BUILDING ON TAMIAMI TRAIL

#### **PROPERTY OVERVIEW**

American Property Group of Sarasota, Inc. presents 3570 Tamiami Trail, Port Charlotte, FL 33952

Property Type: Free-Standing Retail Size: 3,338 SF Zoning: CG

This prime free-standing retail property is located on Tamiami Trail in Port Charlotte, offering excellent visibility and accessibility. Spanning 3,338 SF, the property features a drive-thru, visible signage, and is set on 30,000 SF of land. With CG zoning, this space is ideal for a variety of retail uses and is available for sale or lease. Its great location along a busy commercial corridor makes it an exceptional opportunity for businesses looking to establish or expand their presence in the area.