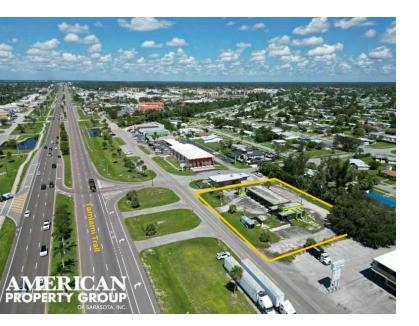

#### **PROPERTY HIGHLIGHTS**

- Prime location on Tamiami Trail
- Drive-thru access
- High visibility with prominent signage
- 30,000 SF of land

### FREE STANDING BUILDING ON TAMIAMI TRAIL

#### **PROPERTY OVERVIEW**

American Property Group of Sarasota, Inc. presents 3570 Tamiami Trail, Port Charlotte, FL 33952

Property Type: Free-Standing Retail Size: 3,338 SF Zoning: CG

This prime free-standing retail property is located on Tamiami Trail in Port Charlotte, offering excellent visibility and accessibility. Spanning 3,338 SF, the property features a drive-thru, visible signage, and is set on 30,000 SF of land. With CG zoning, this space is ideal for a variety of retail uses and is available for sale or lease. Its great location along a busy commercial corridor makes it an exceptional opportunity for businesses looking to establish or expand their presence in the area.