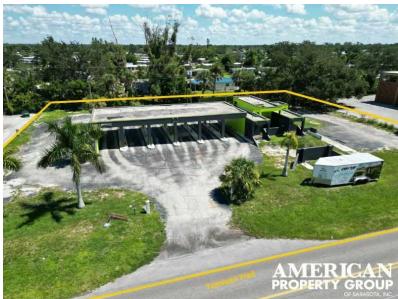

### FREE STANDING BUILDING ON TAMIAMI TRAIL

#### **PROPERTY OVERVIEW**

American Property Group of Sarasota, Inc. presents 3570 Tamiami Trail, Port Charlotte, FL 33952

Property Type: Free-Standing Retail Size: 3,338 SF Zoning: CG

This prime free-standing retail property is located on Tamiami Trail in Port Charlotte, offering excellent visibility and accessibility. Spanning 3,338 SF, the property features a drive-thru, visible signage, and is set on 30,000 SF of land. With CG zoning, this space is ideal for a variety of retail uses and is available for sale or lease. Its great location along a busy commercial corridor makes it an exceptional opportunity for businesses looking to establish or expand their presence in the area.