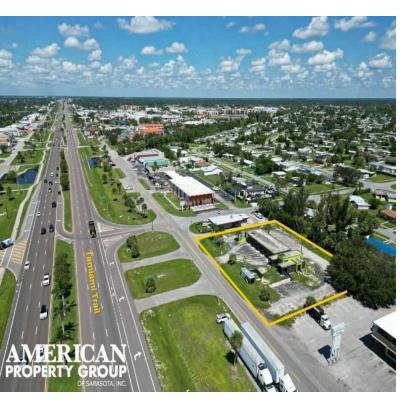

### FREE STANDING BUILDING ON TAMIAMI TRAIL

#### **PROPERTY OVERVIEW**

American Property Group of Sarasota, Inc. presents 3570 Tamiami Trail, Port Charlotte, FL 33952

Property Type: Free-Standing Retail Size: 3,338 SF Zoning: CG

This prime free-standing retail property is located on Tamiami Trail in Port Charlotte, offering excellent visibility and accessibility. Spanning 3,338 SF, the property features a drive-thru, visible signage, and is set on 30,000 SF of land. With CG zoning, this space is ideal for a variety of retail uses and is available for sale or lease. Its great location along a busy commercial corridor makes it an exceptional opportunity for businesses looking to establish or expand their presence in the area.