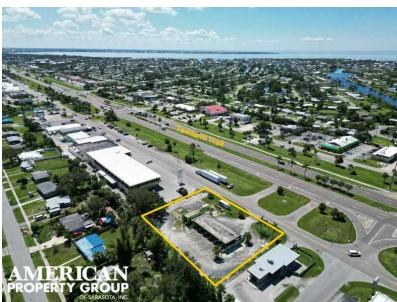

#### **PROPERTY HIGHLIGHTS**

- Prime location on Tamiami Trail
- Drive-thru access
- High visibility with prominent signage
- 30,000 SF of land

### FREE STANDING BUILDING ON TAMIAMI TRAIL

#### **PROPERTY OVERVIEW**

American Property Group of Sarasota, Inc. presents 3570 Tamiami Trail, Port Charlotte, FL 33952

Property Type: Free-Standing Retail Size: 3,338 SF Zoning: CG

This prime free-standing retail property is located on Tamiami Trail in Port Charlotte, offering excellent visibility and accessibility. Spanning 3,338 SF, the property features a drive-thru, visible signage, and is set on 30,000 SF of land. With CG zoning, this space is ideal for a variety of retail uses and is available for sale or lease. Its great location along a busy commercial corridor makes it an exceptional opportunity for businesses looking to establish or expand their presence in the area.