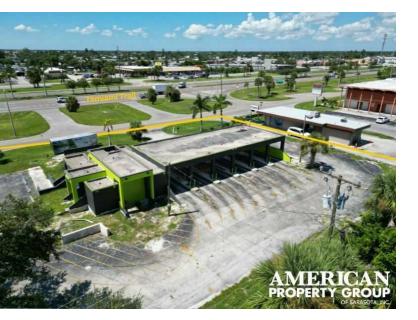

### FREE STANDING BUILDING ON TAMIAMI TRAIL

#### **PROPERTY OVERVIEW**

American Property Group of Sarasota, Inc. presents 3570 Tamiami Trail, Port Charlotte, FL 33952

Property Type: Free-Standing Retail Size: 3,338 SF Zoning: CG

This prime free-standing retail property is located on Tamiami Trail in Port Charlotte, offering excellent visibility and accessibility. Spanning 3,338 SF, the property features a drive-thru, visible signage, and is set on 30,000 SF of land. With CG zoning, this space is ideal for a variety of retail uses and is available for sale or lease. Its great location along a busy commercial corridor makes it an exceptional opportunity for businesses looking to establish or expand their presence in the area.