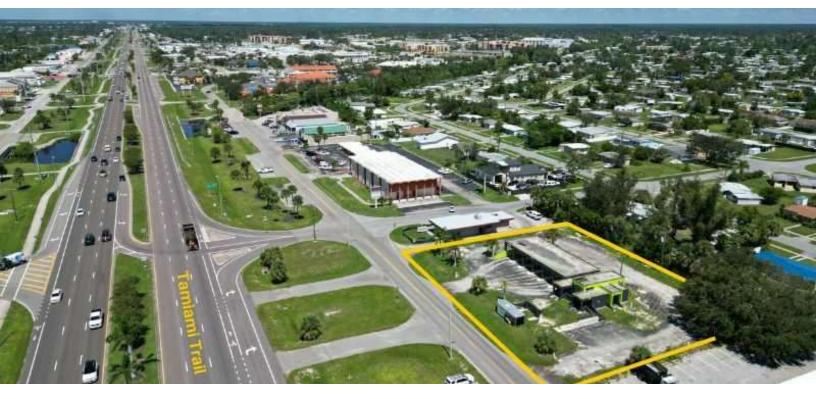

## 3570 TAMIAMI TRL

PORT CHARLOTTE, FLORIDA 33952

#### **PROPERTY HIGHLIGHTS**

- Prime location on Tamiami Trail
- Drive-thru access
- High visibility with prominent signage
- 30,000 SF of land

### FREE STANDING BUILDING ON TAMIAMI TRAIL

#### **PROPERTY OVERVIEW**

American Property Group of Sarasota, Inc. presents 3570 Tamiami Trail, Port Charlotte, FL 33952

Property Type: Free-Standing Retail Size: 3,338 SF Zoning: CG

This prime free-standing retail property is located on Tamiami Trail in Port Charlotte, offering excellent visibility and accessibility. Spanning 3,338 SF, the property features a drive-thru, visible signage, and is set on 30,000 SF of land. With CG zoning, this space is ideal for a variety of retail uses and is available for sale or lease. Its great location along a busy commercial corridor makes it an exceptional opportunity for businesses looking to establish or expand their presence in the area.