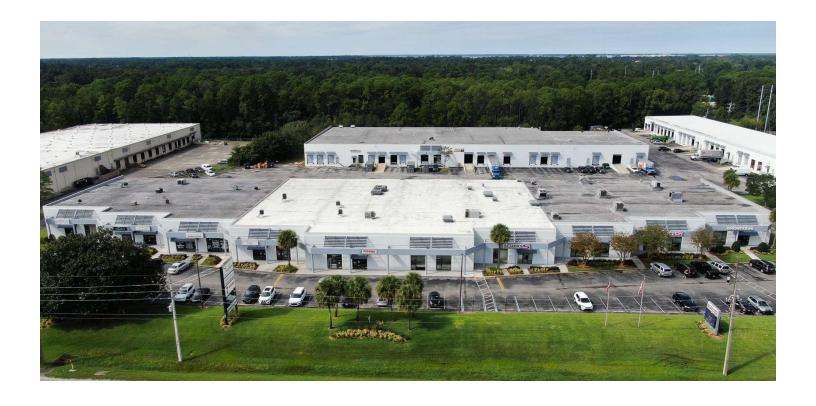

## **Property Description**

A 161,200 SF mixed-use project situated on approximately twelve acres that includes three buildings offering retail, showroom and warehousing suites for lease. This property has a desirable Southside location with excellent visibility and accessibility to Philips Highway and easy access to Interstate 95 and Butler Boulevard.