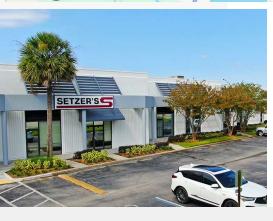

## **Property Description**

A 161,200 SF mixed-use project situated on approximately twelve acres that includes three buildings offering retail, showroom and warehousing suites for lease. This property has a desirable Southside location with excellent visibility and accessibility to Philips Highway and easy access to Interstate 95 and Butler Boulevard.