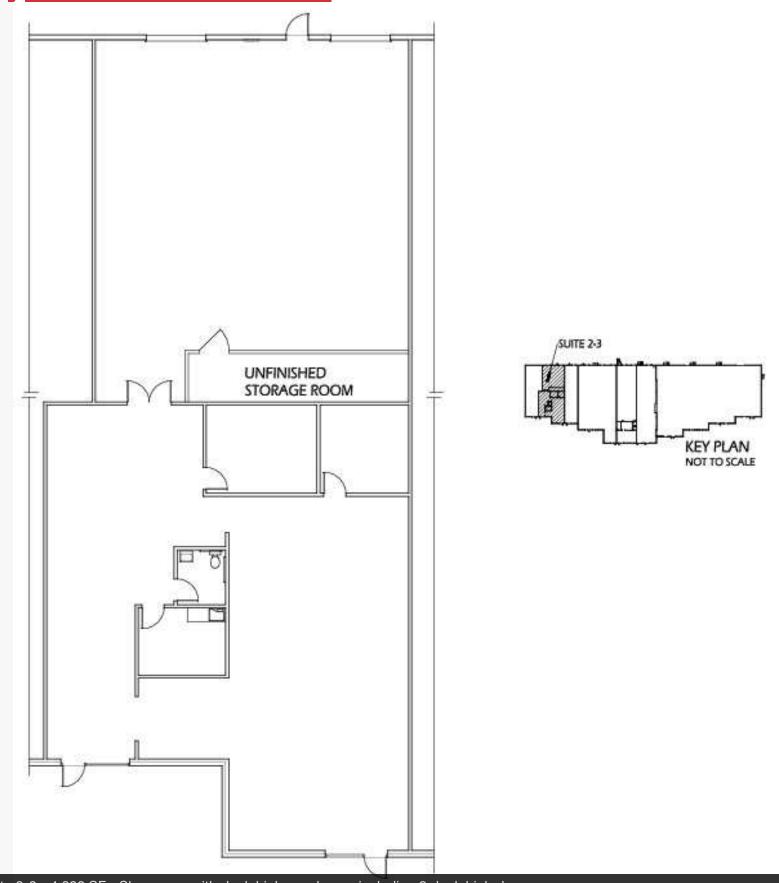

| AVAILABLE SPACES |         |       |           |
|------------------|---------|-------|-----------|
| Space            | Lease   | Rate  | Size (SF) |
| Suite 2-3        | \$14.00 | SF/yr | 4,880     |