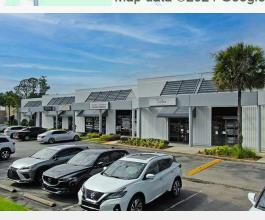

## **Property Description**

A 161,200 SF mixed-use project situated on approximately twelve acres that includes three buildings offering retail, showroom and warehousing suites for lease. This property has a desirable Southside location with excellent visibility and accessibility to Philips Highway and easy access to Interstate 95 and Butler Boulevard.