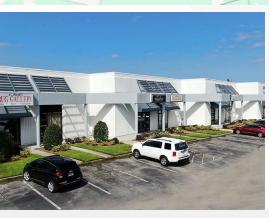

## **Property Description**

A 161,200 SF mixed-use project situated on approximately twelve acres that includes three buildings offering retail, showroom and warehousing suites for lease. This property has a desirable Southside location with excellent visibility and accessibility to Philips Highway and easy access to Interstate 95 and Butler Boulevard.