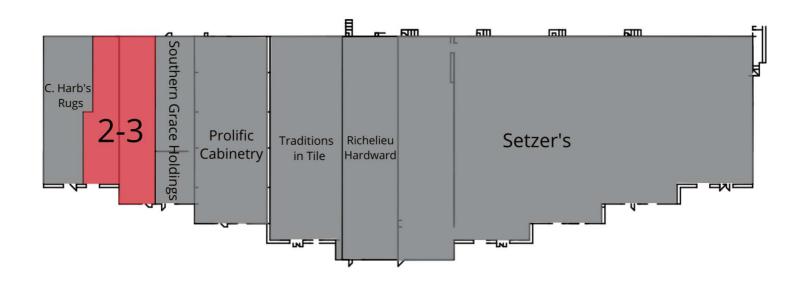

| AVAILABLE SPACES |         |       |           |
|------------------|---------|-------|-----------|
| Space            | Lease   | Rate  | Size (SF) |
| Suite 2-3        | \$14.00 | SF/yr | 4,880     |