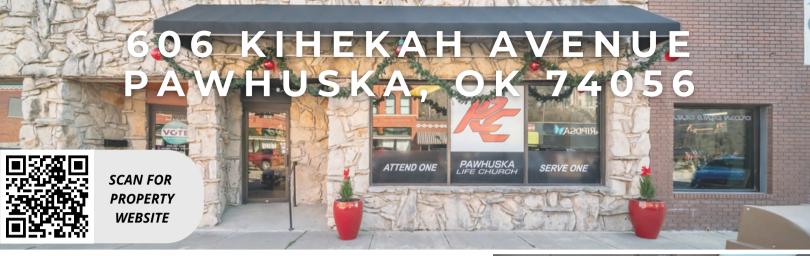

\$344,900

This beautifully updated downtown building offers a spacious, versatile layout with large rooms, including a tranquil sanctuary room. It features convenient restrooms, a functional kitchenette, and ample parking both in the front and rear. With its prime location and numerous possibilities, this property is ready for your vision and dreams.

## Features:

- Beautiful, updated downtown building A charming and modernized property in a prime downtown location.
- Spacious rooms Generously sized rooms, perfect for a variety of
- Sanctuary room A large, tranquil space ideal for relaxation or special activities.
- Restrooms Conveniently located restrooms throughout the property.
- Kitchenette A functional kitchenette for meals and snacks.
- Parking Plenty of parking available in both front and rear areas.
- Versatile layout A flexible space with numerous possibilities for customization.
- Great location Situated in a vibrant downtown area, offering easy access to local amenities and service