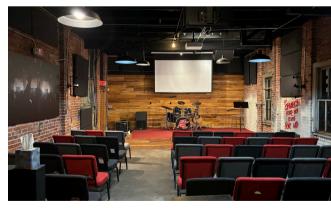

\$344,900

This beautifully updated downtown building offers a spacious, versatile layout with large rooms, including a tranquil sanctuary room. It features convenient restrooms, a functional kitchenette, and ample parking both in the front and rear. With its prime location and numerous possibilities, this property is ready for your vision and dreams.

## Features:

- Beautiful, updated downtown building A charming and modernized property in a prime downtown location.
- Spacious rooms Generously sized rooms, perfect for a variety of
- Sanctuary room A large, tranquil space ideal for relaxation or special activities.
- Restrooms Conveniently located restrooms throughout the property.
- Kitchenette A functional kitchenette for meals and snacks.
- Parking Plenty of parking available in both front and rear areas.
- Versatile layout A flexible space with numerous possibilities for customization.
- Great location Situated in a vibrant downtown area, offering easy access to local amenities and service