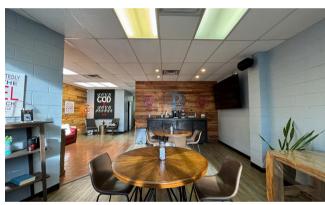

\$344,900

This beautifully updated downtown building offers a spacious, versatile layout with large rooms, including a tranquil sanctuary room. It features convenient restrooms, a functional kitchenette, and ample parking both in the front and rear. With its prime location and numerous possibilities, this property is ready for your vision and dreams.

## Features:

- Beautiful, updated downtown building A charming and modernized property in a prime downtown location.
- Spacious rooms Generously sized rooms, perfect for a variety of
- Sanctuary room A large, tranquil space ideal for relaxation or special activities.
- Restrooms Conveniently located restrooms throughout the property.
- Kitchenette A functional kitchenette for meals and snacks.
- Parking Plenty of parking available in both front and rear areas.
- Versatile layout A flexible space with numerous possibilities for customization.
- Great location Situated in a vibrant downtown area, offering easy access to local amenities and service