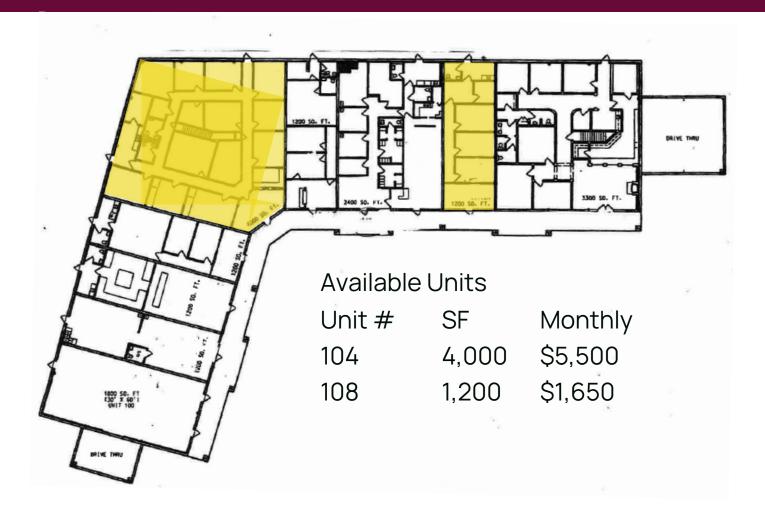

## **Key Features**

Lease Rate: \$14 PSF + NNN NNN: Estimated \$2.50 PSF

County: Camden

Space Available: 1,200 - 4,000 SF

Year Built: 2008 Total Acres: 3.43

Tax ID: 120 008U001