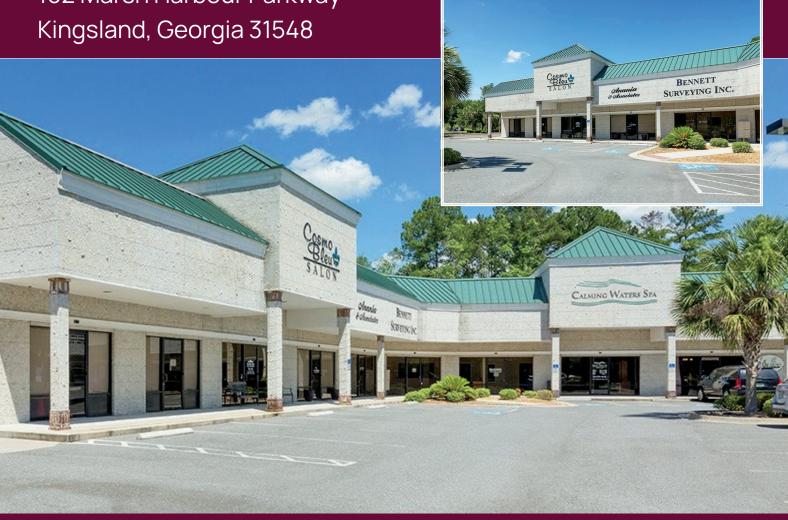

## For Lease

Camden Plaza

102 Marsh Harbour Parkway

## **BERKSHIRE HATHAWAY**

HOMESERVICES

HODNETT COOPER **REAL ESTATE** 

- Exit 6, intersection of Laurel Island
  Parkway and Gross Road, near high school
- Upscale retail/office space at entrance to Laurel Island Plantation
- GREAT first impression for your business
- Co-tenants include The Ligon Firm,
  Bennett Surveying, Salty Waves Hair
  Salon, and Coastal Mortgage Solutions