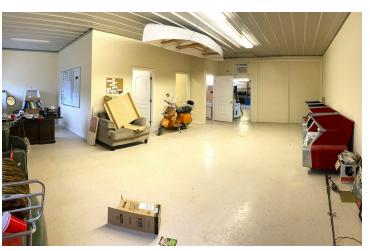

## **OFFICE/WAREHOUSE**

191 Sweet Bay Road Saint Matthews, SC 29135

### **PROPERTY OVERVIEW**

Introducing a prime 12,000 SF office/warehouse space that sits on 7+/- acres perfect for a laydown yard or expansion, with exceptional visibility from I-26. This versatile property features 14 ft roll-up doors, two docks, and two drive-in bays, ensuring seamless operations for your business. The office area is fully heated and cooled for year-round comfort, while the spacious warehouse is equipped with efficient gas heat. The property is also secured with a robust security fence, providing added peace of mind.

#### PROPERTY HIGHLIGHTS

- 12,000 SF office/warehouse space
- Exceptional visibility from I-26
- 14 ft roll-up doors
- Two docks and two drive-in bays
- Heated and cooled office area
- Warehouse with efficient gas heat
- Secure property with robust security fence