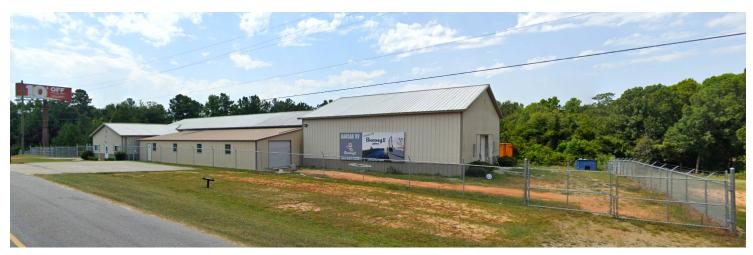

### **PROPERTY OVERVIEW**

Introducing a prime 12,000 SF office/warehouse space that sits on 7+/- acres perfect for a laydown yard or expansion, with exceptional visibility from I-26. This versatile property features 14 ft roll-up doors, two docks, and two drive-in bays, ensuring seamless operations for your business. The office area is fully heated and cooled for year-round comfort, while the spacious warehouse is equipped with efficient gas heat. The property is also secured with a robust security fence, providing added peace of mind.

#### PROPERTY HIGHLIGHTS

- 12,000 SF office/warehouse space
- Exceptional visibility from I-26
- 14 ft roll-up doors
- Two docks and two drive-in bays
- Heated and cooled office area
- Warehouse with efficient gas heat
- Secure property with robust security fence

## **OFFICE/WAREHOUSE**

191 Sweet Bay Road Saint Matthews, SC 29135

### **OFFICE/WAREHOUSE**

191 Sweet Bay Road Saint Matthews, SC 29135