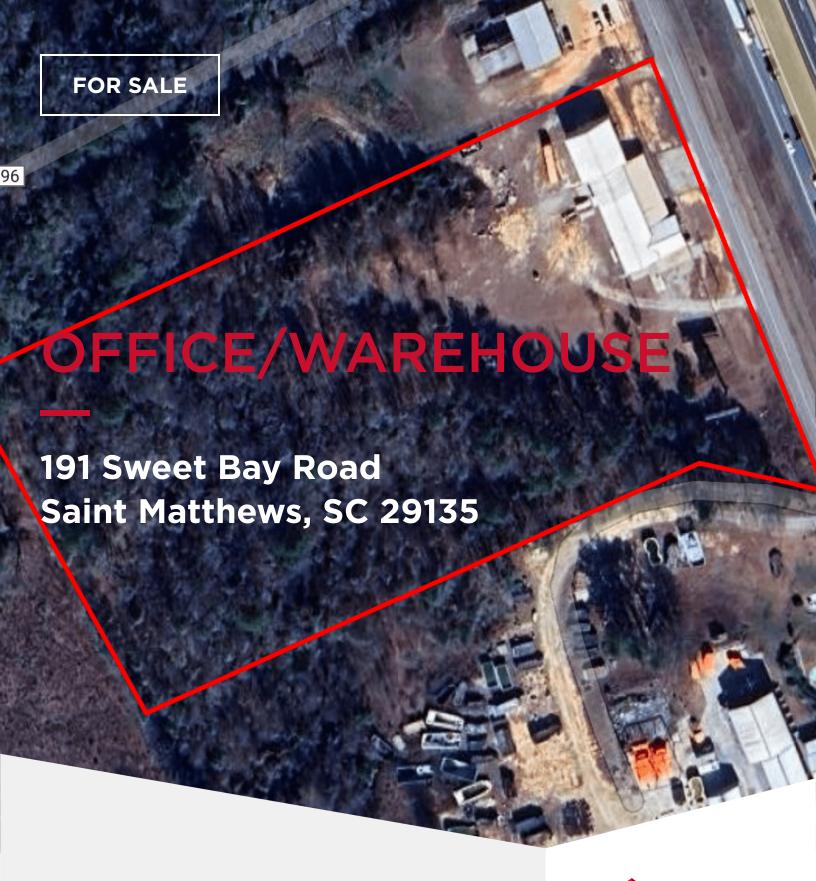

## **OFFICE/WAREHOUSE**

191 Sweet Bay Road Saint Matthews, SC 29135

#### **OFFERING SUMMARY**

| Sale Price:    | \$725,000 |
|----------------|-----------|
| Building Size: | 12,000 SF |
| Available SF:  | 12,000 SF |
| Lot Size:      | 7.1 Acres |
| Price / SF:    | \$60.42   |
| Zoning:        | ID        |
| Traffic Count: | 61,000    |

### **PROPERTY OVERVIEW**

Introducing a prime 12,000 SF office/warehouse space that sits on 7+/- acres perfect for a laydown yard or expansion, with exceptional visibility from I-26. This versatile property features 14 ft roll-up doors, two docks, and two drive-in bays, ensuring seamless operations for your business. The office area is fully heated and cooled for year-round comfort, while the spacious warehouse is equipped with efficient gas heat. The property is also secured with a robust security fence, providing added peace of mind.