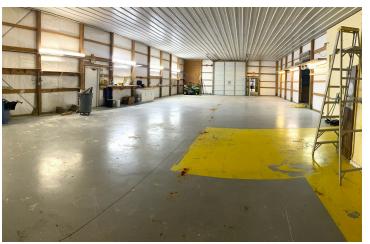

ft roll-up doors, two docks, and two drive-in bays, ensuring seamless operations for your business. The office area is fully heated and cooled for year-round comfort, while the spacious warehouse is equipped with efficient gas heat. The property is also secured with a robust security fence, providing added peace of mind.

#### PROPERTY HIGHLIGHTS

- 12,000 SF office/warehouse space
- Exceptional visibility from I-26
- 14 ft roll-up doors
- Two docks and two drive-in bays
- Heated and cooled office area
- Warehouse with efficient gas heat
- Secure property with robust security fence





## **OFFICE/WAREHOUSE**

191 Sweet Bay Road Saint Matthews, SC 29135

## **Additional Photos**











### **OFFICE/WAREHOUSE**

191 Sweet Bay Road Saint Matthews, SC 29135

## **Additional Photos**

















191 Sweet Bay Road Saint Matthews, SC 29135

# Location Map







### **OFFICE/WAREHOUSE**

191 Sweet Bay Road Saint Matthews, SC 29135

# Demographics Map & Report



| POPULATION           | 0.3 MILES | 0.5 MILES | 1 MILE |
|----------------------|-----------|-----------|--------|
| Total Population     | 11        | 44        | 164    |
| Average Age          | 43        | 43        | 43     |
| Average Age (Male)   | 43        | 43        | 43     |
| Average Age (Female) | 44        | 44        | 44     |

| HOUSEHOLDS & INCOME | 0.3 MILES | 0.5 MILES | 1 MILE    |
|---------------------|-----------|-----------|-----------|
| Total Households    | 4         | 13        | 48        |
| # of Persons per HH | 2.8       | 3.4       | 3.4       |
| Average HH Income   | \$88