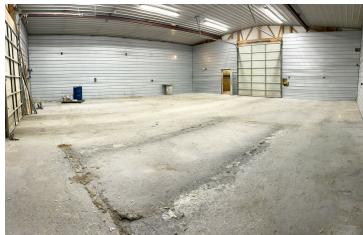

t roll-up doors, two docks, and two drive-in bays, ensuring seamless operations for your business. The office area is fully heated and cooled for year-round comfort, while the spacious warehouse is equipped with efficient gas heat. The property is also secured with a robust security fence, providing added peace of mind.

#### PROPERTY HIGHLIGHTS

- 12,000 SF office/warehouse space
- Exceptional visibility from I-26
- 14 ft roll-up doors
- Two docks and two drive-in bays
- Heated and cooled office area
- Warehouse with efficient gas heat
- Secure property with robust security fence





## **OFFICE/WAREHOUSE**

191 Sweet Bay Road Saint Matthews, SC 29135

## **Additional Photos**











### **OFFICE/WAREHOUSE**

191 Sweet Bay Road Saint Matthews, SC 29135

## **Additional Photos**

















191 Sweet Bay Road Saint Matthews, SC 29135

# Location Map







### **OFFICE/WAREHOUSE**

191 Sweet Bay Road Saint Matthews, SC 29135

# Demographics Map & Report



| POPULATION           | 0.3 MILES | 0.5 MILES | 1 MILE |
|----------------------|-----------|-----------|--------|
| Total Population     | 11        | 44        | 164    |
| Average Age          | 43        | 43        | 43     |
| Average Age (Male)   | 43        | 43        | 43     |
| Average Age (Female) | 44        | 44        | 44     |

| HOUSEHOLDS & INCOME | 0.3 MILES | 0.5 MILES | 1 MILE    |
|---------------------|-----------|-----------|-----------|
| Total Households    | 4         | 13        | 48        |
| # of Persons per HH | 2.8       | 3.4       | 3.4       |
| Average HH Income   | \$88,3