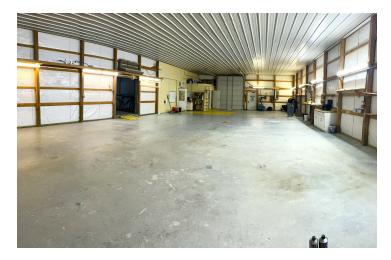

14 ft roll-up doors, two docks, and two drive-in bays, ensuring seamless operations for your business. The office area is fully heated and cooled for year-round comfort, while the spacious warehouse is equipped with efficient gas heat. The property is also secured with a robust security fence, providing added peace of mind.

#### PROPERTY HIGHLIGHTS

- 12,000 SF office/warehouse space
- Exceptional visibility from I-26
- 14 ft roll-up doors
- Two docks and two drive-in bays
- Heated and cooled office area
- Warehouse with efficient gas heat
- Secure property with robust security fence





## **OFFICE/WAREHOUSE**

191 Sweet Bay Road Saint Matthews, SC 29135

## **Additional Photos**











### **OFFICE/WAREHOUSE**

191 Sweet Bay Road Saint Matthews, SC 29135

## **Additional Photos**

















191 Sweet Bay Road Saint Matthews, SC 29135

# Location Map







### **OFFICE/WAREHOUSE**

191 Sweet Bay Road Saint Matthews, SC 29135

# Demographics Map & Report



| POPULATION           | 0.3 MILES | 0.5 MILES | 1 MILE |
|----------------------|-----------|-----------|--------|
| Total Population     | 11        | 44        | 164    |
| Average Age          | 43        | 43        | 43     |
| Average Age (Male)   | 43        | 43        | 43     |
| Average Age (Female) | 44        | 44        | 44     |

| HOUSEHOLDS & INCOME | 0.3 MILES | 0.5 MILES | 1 MILE    |
|---------------------|-----------|-----------|-----------|
| Total Households    | 4         | 13        | 48        |
| # of Persons per HH | 2.8       | 3.4       | 3.4       |
| Average HH Income   | \$