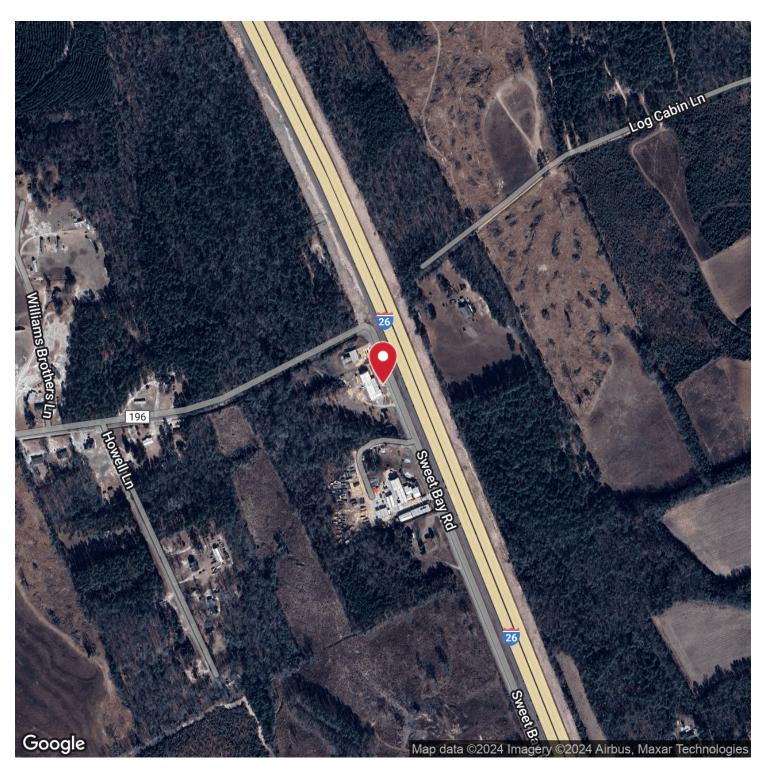

ations for your business. The office area is fully heated and cooled for year-round comfort, while the spacious warehouse is equipped with efficient gas heat. The property is also secured with a robust security fence, providing added peace of mind.

#### PROPERTY HIGHLIGHTS

- 12,000 SF office/warehouse space
- Exceptional visibility from I-26
- 14 ft roll-up doors
- Two docks and two drive-in bays
- Heated and cooled office area
- Warehouse with efficient gas heat
- Secure property with robust security fence





## **OFFICE/WAREHOUSE**

191 Sweet Bay Road Saint Matthews, SC 29135

## **Additional Photos**











### **OFFICE/WAREHOUSE**

191 Sweet Bay Road Saint Matthews, SC 29135

## **Additional Photos**

















191 Sweet Bay Road Saint Matthews, SC 29135

# Location Map







### **OFFICE/WAREHOUSE**

191 Sweet Bay Road Saint Matthews, SC 29135

# Demographics Map & Report



| POPULATION           | 0.3 MILES | 0.5 MILES | 1 MILE |
|----------------------|-----------|-----------|--------|
| Total Population     | 11        | 44        | 164    |
| Average Age          | 43        | 43        | 43     |
| Average Age (Male)   | 43        | 43        | 43     |
| Average Age (Female) | 44        | 44        | 44     |

| HOUSEHOLDS & INCOME | 0.3 MILES | 0.5 MILES | 1 MILE    |
|---------------------|-----------|-----------|-----------|
| Total Households    | 4         | 13        | 48        |
| # of Persons per HH | 2.8       | 3.4       | 3.4       |
| Average HH Income   | \$88,316  | \$88,316  | \$88,316  |
| Average House Value | \$302,826 | \$302,8