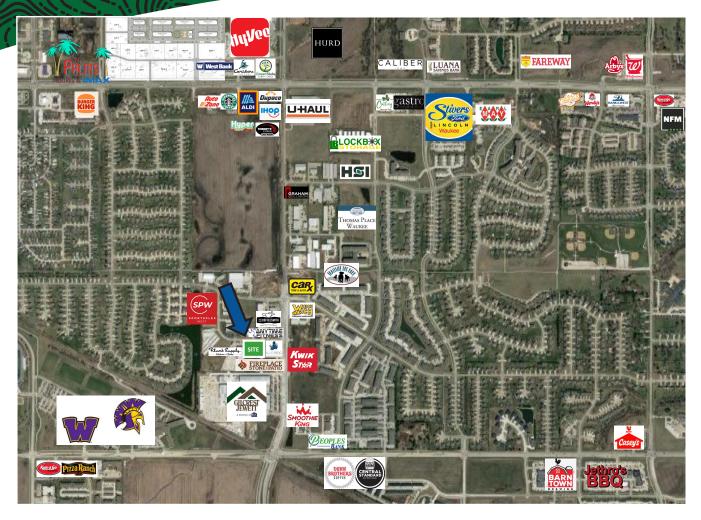

#### **PROPERTY FEATURES-**

- ▶ New construction Office/ Showroom/ Flex space available for lease in the heart of Waukee, just off Alice's Rd. Just blocks south of Waukee Towne Center (to be anchored by Target).
- ▶ 3,300 6,600 square feet available with abundant parking. Potential to subdivide to as little as 900 square feet.
- ▶ Each bay is 2400 sq ft on the ground level with 900 sq ft of second floor at front of the building. Lots of windows flood both floors with natural light and the rear of the space features expansive ceiling heights and a 12' x 14' overhead door.
- ► Generous TI allowance available.
- ▶ \$14.75/ SF NNN and 2024 CAMS estimated at \$4.50/ SF.