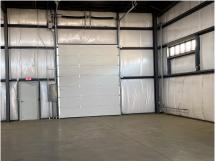

#### **PROPERTY FEATURES-**

- ▶ New construction Office/ Showroom/ Flex space available for lease in the heart of Waukee, just off Alice's Rd. Just blocks south of Waukee Towne Center (to be anchored by Target).
- ▶ 3,300 6,600 square feet available with abundant parking. Potential to subdivide to as little as 900 square feet.
- ▶ Each bay is 2400 sq ft on the ground level with 900 sq ft of second floor at front of the building. Lots of windows flood both floors with natural light and the rear of the space features expansive ceiling heights and a 12' x 14' overhead door.
- ► Generous TI allowance available.
- ▶ \$14.75/ SF NNN and 2024 CAMS estimated at \$4.50/ SF.