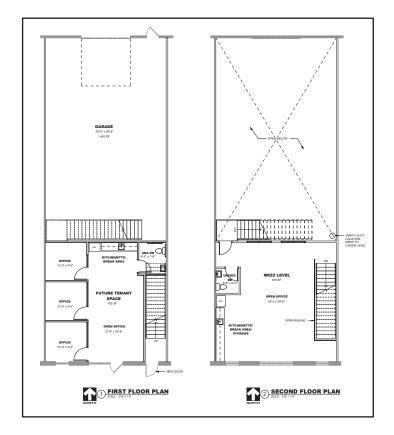

#### **PROPERTY FEATURES-**

- ▶ New construction Office/ Showroom/ Flex space available for lease in the heart of Waukee, just off Alice's Rd. Just blocks south of Waukee Towne Center (to be anchored by Target).
- ▶ 3,300 6,600 square feet available with abundant parking. Potential to subdivide to as little as 900 square feet.
- ▶ Each bay is 2400 sq ft on the ground level with 900 sq ft of second floor at front of the building. Lots of windows flood both floors with natural light and the rear of the space features expansive ceiling heights and a 12' x 14' overhead door.
- ► Generous TI allowance available.
- ▶ \$14.75/ SF NNN and 2024 CAMS estimated at \$4.50/ SF.

## 1040 SE Frontier Ave, Suites 100-140

WAUKEE IOWA

OFFICE 1

OFFICE 1

OFFICE 2

OFFICE 3

OFFICE 3

OFFICE 3

OFFICE 4

OFFICE 4

OFFICE 4

OFFICE 4

OFFICE 5

OFFICE 5

OFFICE 5

OFFICE 6

OFFICE

Potential Buildout Concept

Potential Buildout Concept