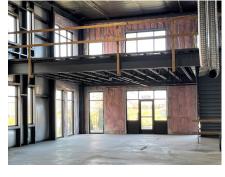

#### **PROPERTY FEATURES-**

- ▶ New construction Office/ Showroom/ Flex space available for lease in the heart of Waukee, just off Alice's Rd. Just blocks south of Waukee Towne Center (to be anchored by Target).
- ▶ 3,300 6,600 square feet available with abundant parking. Potential to subdivide to as little as 900 square feet.
- ▶ Each bay is 2400 sq ft on the ground level with 900 sq ft of second floor at front of the building. Lots of windows flood both floors with natural light and the rear of the space features expansive ceiling heights and a 12' x 14' overhead door.
- ► Generous TI allowance available.
- ▶ \$14.75/ SF NNN and 2024 CAMS estimated at \$4.50/ SF.