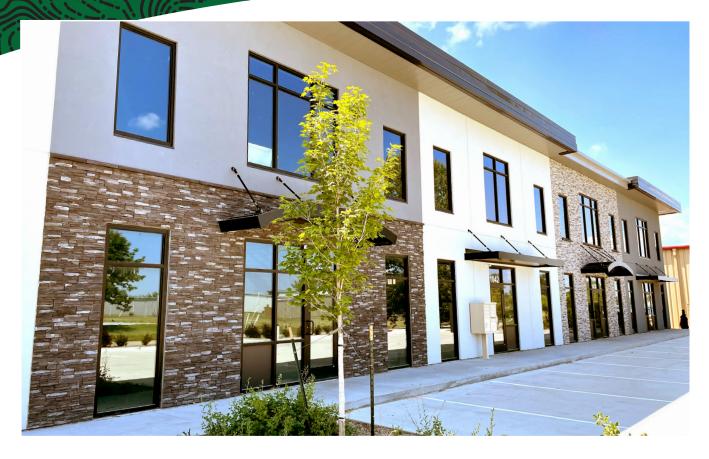

## 1040 SE Frontier Ave, Suites 100-140

WAUKEE IOWA

#### **PROPERTY FEATURES-**

- ▶ New construction Office/ Showroom/ Flex space available for lease in the heart of Waukee, just off Alice's Rd. Just blocks south of Waukee Towne Center (to be anchored by Target).
- ▶ 3,300 6,600 square feet available with abundant parking. Potential to subdivide to as little as 900 square feet.
- ▶ Each bay is 2400 sq ft on the ground level with 900 sq ft of second floor at front of the building. Lots of windows flood both floors with natural light and the rear of the space features expansive ceiling heights and a 12' x 14' overhead door.
- ► Generous TI allowance available.
- ▶ \$14.75/ SF NNN and 2024 CAMS estimated at \$4.50/ SF.