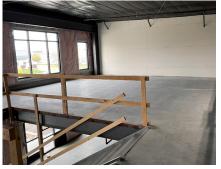

#### **PROPERTY FEATURES-**

- ▶ New construction Office/ Showroom/ Flex space available for lease in the heart of Waukee, just off Alice's Rd. Just blocks south of Waukee Towne Center (to be anchored by Target).
- ▶ 3,300 6,600 square feet available with abundant parking. Potential to subdivide to as little as 900 square feet.
- ▶ Each bay is 2400 sq ft on the ground level with 900 sq ft of second floor at front of the building. Lots of windows flood both floors with natural light and the rear of the space features expansive ceiling heights and a 12' x 14' overhead door.
- ► Generous TI allowance available.
- ▶ \$14.75/ SF NNN and 2024 CAMS estimated at \$4.50/ SF.