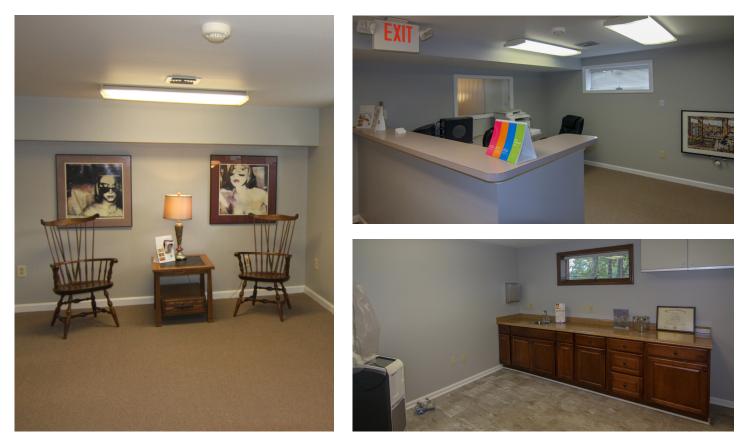

# Top-tier medical office location with high visibility.

- 1,750 square feet available on lower level
- \$17.50/sf + utilities and cleaning
- Medical grade wiring
- Short distance to Moon Area High School
- 7.5 miles to Pittsburgh International Airport

Prime property location in Moon Township

Dedicated rear entrance with 13 parking spaces

Prominent signage on Beaver Grade Road

С М Existing medical tenant on the upper level