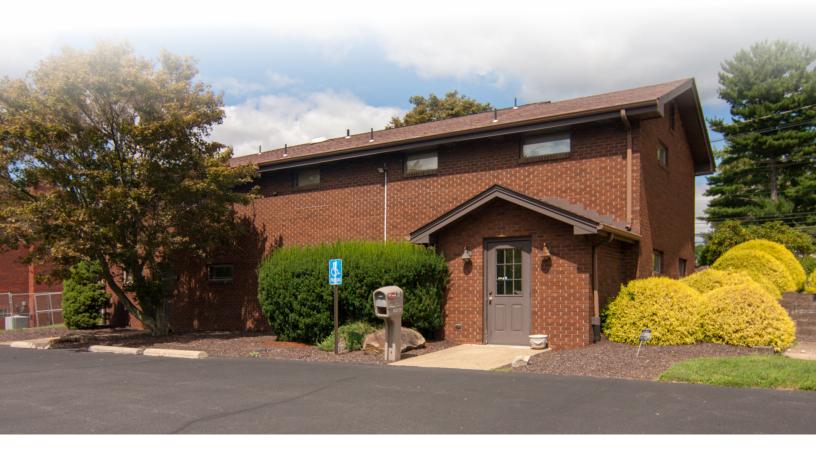

#### **For Lease** 960 Beaver Grade Rd Moon Township, PA 15108

# Top-tier medical office location with high visibility.

- 1,750 square feet available on lower level
- \$17.50/sf + utilities and cleaning
- Medical grade wiring
- Short distance to Moon Area High School
- 7.5 miles to Pittsburgh International Airport

Prime property location in Moon Township

Dedicated rear entrance with 13 parking spaces

Prominent signage on Beaver Grade Road

С М Existing medical tenant on the upper level