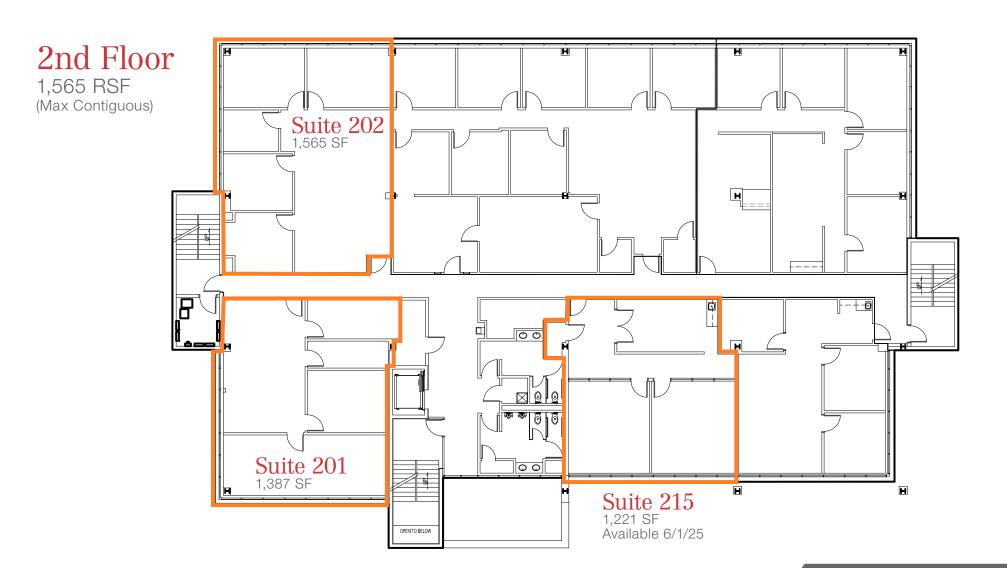

### **Property Features**

- 935 1,599 RSF
- Abundant parking
- Recently upgraded common areas
- Building penthouse conference room available for tenant use
- Quick access to I-35 and Shawnee Mission Parkway
- Lease Rate: \$17.00/SF Full Service