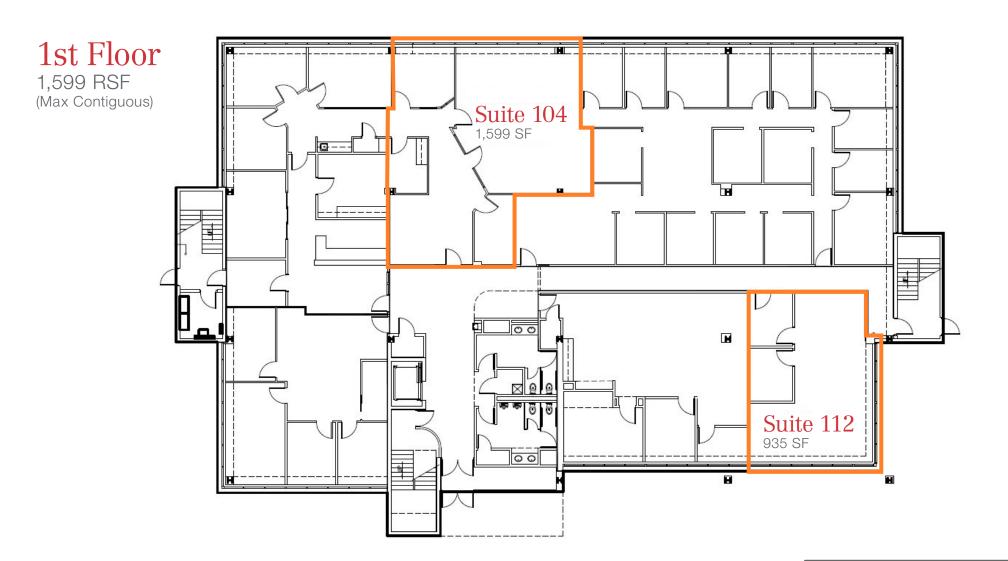

### **Property Features**

- 935 1,599 RSF
- Abundant parking
- Recently upgraded common areas
- Building penthouse conference room available for tenant use
- Quick access to I-35 and Shawnee Mission Parkway
- Lease Rate: \$17.00/SF Full Service