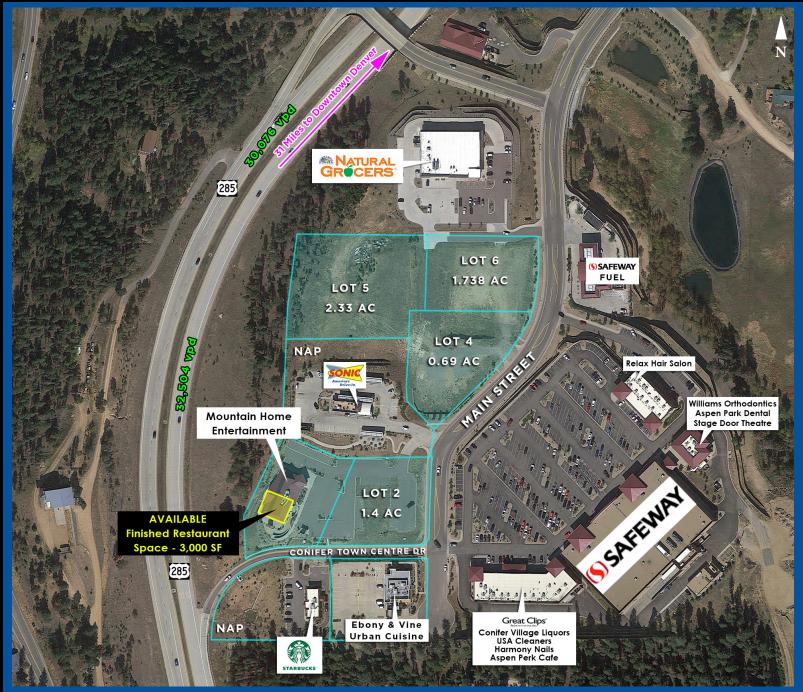

## CONIFER TOWN CENTER Hwy 285 & Conifer Town Centre Drive, Conifer, CO

Rich Hobbs o. 720 287 6865 c. 303 594 4043 hobbs@creginc.com

Eli Boymel o. 720 287 6862 c. 303 506 4094 eboymel@creginc.com

CROSBIE REALESTATE GROUP

## **PROPERTY OVERVIEW:**

- Pads for lease or sale in front of Safeway & Natural Grocers anchored shopping center
- 3,000 SF finished restaurant space available
- High income area
- 2.5 million visitors per year to South Platte Ranger District
- Great access and visibility to Highway 285