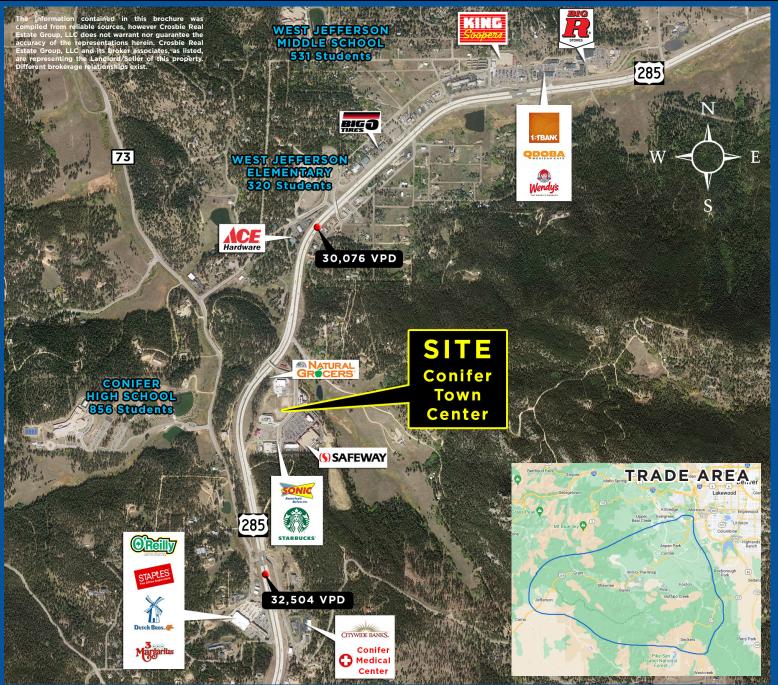

## CONIFER TOWN CENTER Hwy 285 & Conifer Town Centre Drive, Conifer, CO

| DEM   | OGRA                                  | -             | -                        |              |           |                   |                          |           |
|-------|---------------------------------------|---------------|--------------------------|--------------|-----------|-------------------|--------------------------|-----------|
| • • • | 3 Mile:                               | PC<br>5 Mile: | DPULATION<br>Trade Area: |              | 3 Mile:   | HC<br>5 Mile:     | DUSEHOLDS<br>Trade Area: |           |
|       | 5,588                                 | 14,100        | 37,473                   |              | 2,362     | 6,031             | 16,008                   | <u>h</u>  |
|       | D                                     | AYTIME PO     | OPULATION                |              |           | AVG.              | HH INCOME                |           |
|       | 3 Mile:                               | 5 Mile:       | Trade Area:              | ተ            | 3 Mile:   | 5 Mile:           | Trade Area:              |           |
|       | 2,078                                 | 3,464         | 9,135                    | $\mathbf{D}$ | \$206,558 | \$194,896         | \$175,939                |           |
|       |                                       | AVG. DAI      |                          |              |           |                   |                          | <u>eb</u> |
|       | Hwy 285 west of Turkey Creek 30,076 V |               |                          |              |           |                   |                          |           |
|       | Hwy 285 east of State Hwy 73          |               | 32,504 VPD               |              |           | closure<br>eement | foin                     |           |