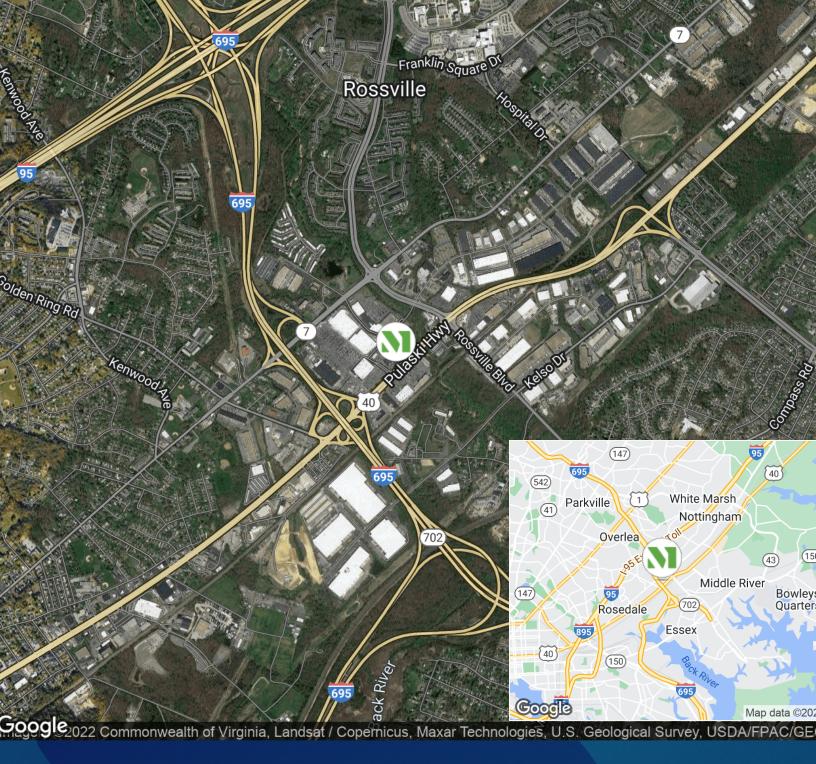

## **Building Information**

- Two retail strip centers totaling 41,503 SF
- Across from Centre at Golden Ring with direct access to Pulaski Highway
- Tenants include: K&G Fashion, Kleen Barbers, First Financial, Longhorn Steakhouse & US Army Recruiting Center
- Across from Wal-Mart, Sam's Club, Home Depot, Panera Bread and DQ Grill & Chill
- Five-mile population of 277,000 with annual retail expenditures of \$3.4 billion
- 56,775 traffic count on Route 40/Pulaski Highway
- Baltimore County, ML-IM zoning: retail

### **Site Plan**

Pulaski Retail I & II

8665 Pulaski Highway 8675 Pulaski Highway Retail Retail 31,243 SF 10,576 SF

"Merritt is a fantastic company, and I'm very fortunate to have partnered with them. They believed in my company, and I believed in them. It is a relationship that is going to keep growing."