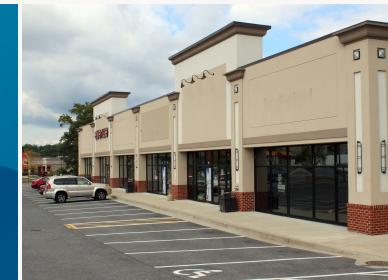

## **Building Information**

- Two retail strip centers totaling 41,503 SF
- Across from Centre at Golden Ring with direct access to Pulaski Highway
- Tenants include: K&G Fashion, Kleen Barbers, First Financial, Longhorn Steakhouse & US Army Recruiting Center
- Across from Wal-Mart, Sam's Club, Home Depot, Panera Bread and DQ Grill & Chill
- Five-mile population of 277,000 with annual retail expenditures of \$3.4 billion
- 56,775 traffic count on Route 40/Pulaski Highway
- Baltimore County, ML-IM zoning: retail

### **Site Plan**

Pulaski Retail I & II

8665 Pulaski Highway 8675 Pulaski Highway Retail Retail 31,243 SF 10,576 SF

"Merritt is a fantastic company, and I'm very fortunate to have partnered with them. They believed in my company, and I believed in them. It is a relationship that is going to keep growing."