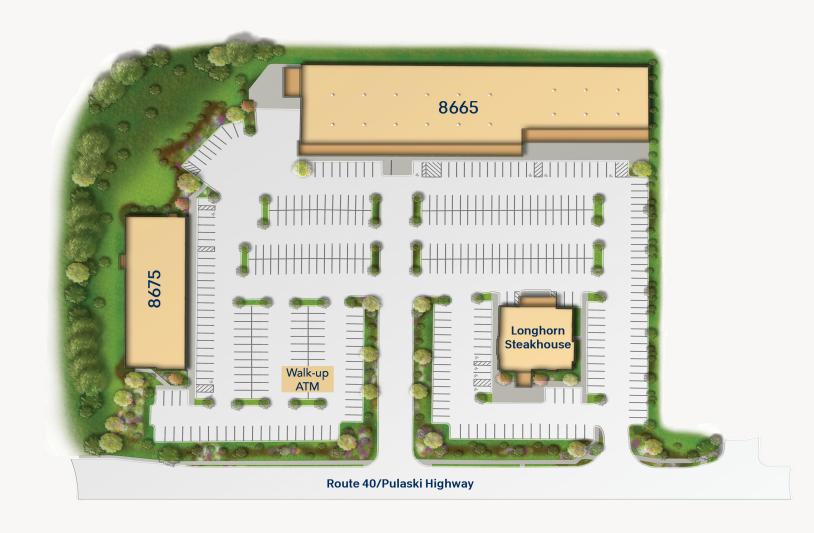

### **Site Plan**

Pulaski Retail I & II

8665 Pulaski Highway 8675 Pulaski Highway Retail Retail 31,243 SF 10,576 SF

"Merritt is a fantastic company, and I'm very fortunate to have partnered with them. They believed in my company, and I believed in them. It is a relationship that is going to keep growing."