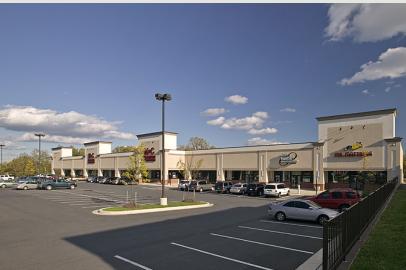

## **Building Information**

- Two retail strip centers totaling 41,503 SF
- Across from Centre at Golden Ring with direct access to Pulaski Highway
- Tenants include: K&G Fashion, Kleen Barbers, First Financial, Longhorn Steakhouse & US Army Recruiting Center
- Across from Wal-Mart, Sam's Club, Home Depot, Panera Bread and DQ Grill & Chill
- Five-mile population of 277,000 with annual retail expenditures of \$3.4 billion
- 56,775 traffic count on Route 40/Pulaski Highway
- Baltimore County, ML-IM zoning: retail