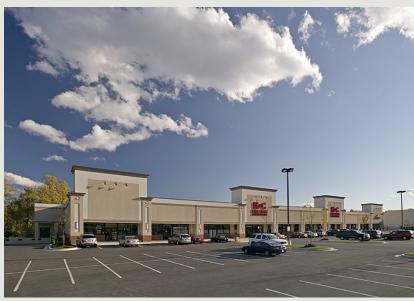

## **Building Information**

- Two retail strip centers totaling 41,503 SF
- Across from Centre at Golden Ring with direct access to Pulaski Highway
- Tenants include: K&G Fashion, Kleen Barbers, First Financial, Longhorn Steakhouse & US Army Recruiting Center
- Across from Wal-Mart, Sam's Club, Home Depot, Panera Bread and DQ Grill & Chill
- Five-mile population of 277,000 with annual retail expenditures of \$3.4 billion
- 56,775 traffic count on Route 40/Pulaski Highway
- Baltimore County, ML-IM zoning: retail