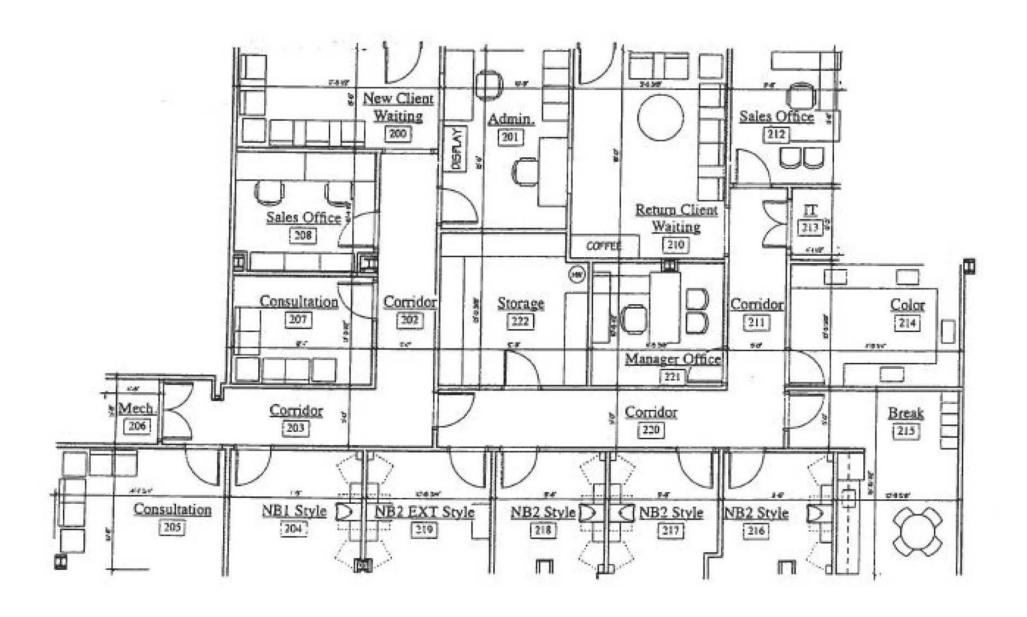

### **HIGHLIGHTS**

- 3,309 SF Class 'A' office space available
- Well appointed space with high vaulted ceiling and significant window line
- Mix of private offices on the perimeter and large open bullpen area in the middle of the suite
- LEED certified building with unique curb appeal
- Join co-tenants Childrens National Specialty Care, Elevate Life Integrative
- Health, Kunlun Mountain Acupuncture & others Substantial surface parking in rear of the building
- Quick access to Luminis Health Anne Arundel Medical Ctr, Downtown Annapolis, Rt. 50 and I-97

### **OFFERING**

Suite 207