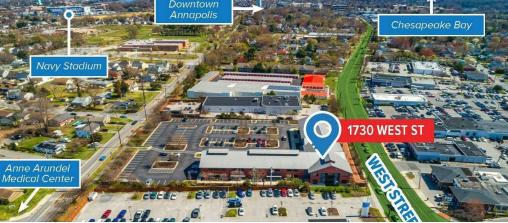

### **RETAILER MAP**

### **HIGHLIGHTS**

- 3,309 SF Class 'A' office space available
- Well appointed space with high vaulted ceiling and significant window line
- Mix of private offices on the perimeter and large open bullpen area in the middle of the suite
- LEED certified building with unique curb appeal
- Join co-tenants Childrens National Specialty Care, Elevate Life Integrative
- Health, Kunlun Mountain Acupuncture & others Substantial surface parking in rear of the building
- Quick access to Luminis Health Anne Arundel Medical Ctr, Downtown Annapolis, Rt. 50 and I-97