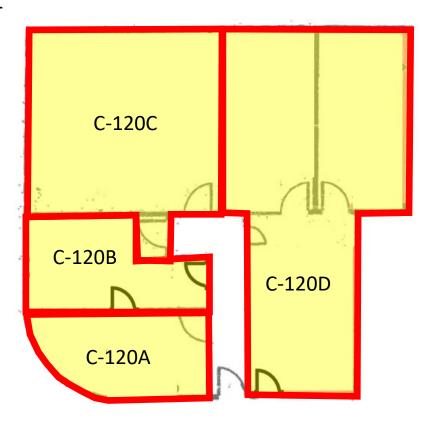

Orchard Professional Center 190 S. Orchard Ave. Vacaville, CA

C-120A- 203sf

C-120B- 203sf

C-120C- 452sf

C-120D-771sf

C-120 Suites 1,629

\*Approx.

Orchard Professional Center 190 S. Orchard Ave Vacaville, CA 95688