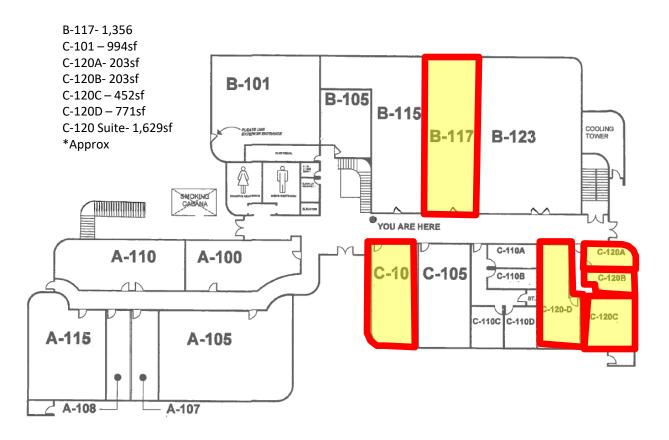

| Property Features            |                                                                                                                                                       |
|------------------------------|-------------------------------------------------------------------------------------------------------------------------------------------------------|
| <b>Building Size</b>         | 38,187 sf                                                                                                                                             |
| Features                     | <ul> <li>Desirable North Town Location</li> <li>Updated Building</li> <li>Near Downtown</li> <li>Professional Build &amp; Updated Finishes</li> </ul> |
| <b>B-117</b> 1,356sf         | \$1.60/sf/mo mod gross + PG&E                                                                                                                         |
| <b>C-101</b> 994sf           | \$1.70/sf/mo mod gross                                                                                                                                |
| <b>C-120A</b> 203sf          | \$2.35/sf/mo mod gross + PG&E                                                                                                                         |
| <b>C-120B</b> 203sf          | \$2.35/sf/mo mod gross + PG&E                                                                                                                         |
| <b>C-120C</b> 452sf          | \$2.25/sf/mo mod gross +PG&E                                                                                                                          |
| <b>C-120D</b> 771sf          | \$1.65/sf/mo mod gross +PG&E                                                                                                                          |
| <b>C-120 A/B/C/D</b> 1,629sf | \$1.55/sf/mo mod gross + PG&E                                                                                                                         |
| <b>C-230</b> 813sf           | \$1.60/sf/mo mod gross +PG&E                                                                                                                          |

## Orchard Professional Building 190 S. Orchard Ave. Vacaville, CA 95688

WEST MONTE VISTA AVENUE

ORCHARD AVENUE