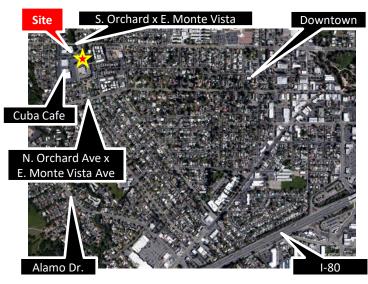

## Orchard Professional Building 190 S. Orchard Ave. Vacaville, CA 95688

WEST MONTE VISTA AVENUE

ORCHARD AVENUE