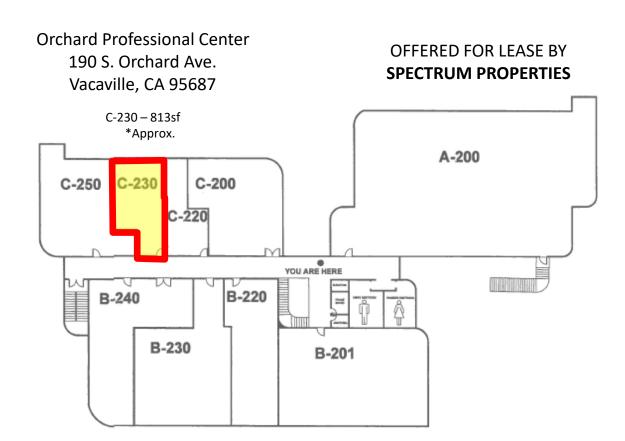

ross +PG&E                                                                                                                          |
| <b>C-120 A/B/C/D</b> 1,629sf | \$1.55/sf/mo mod gross + PG&E                                                                                                                         |
| <b>C-230</b> 813sf           | \$1.60/sf/mo mod gross +PG&E                                                                                                                          |

FOR MORE INFORMATION, PLEASE CALL 707-469-8000

Spectrum Properties
Commercial Real Estate Services

785 Alamo Dr. Ste 170 Vacaville, CA 95688 www.SpectrumPropertiesRE.com

at intended to connecte any affiliation connection accordation







190 S. ORCHARD AVE VACAVILLE, CA 95688























Orchard Professional Center 190 S. Orchard Ave. Vacaville, CA

B-117- Approx. 1,356sf











Orchard Professional Center 190 S. Orchard Ave. Vacaville, CA 95688

> Ste. C-101- 994sf \*Approx.











Orchard Professional Center 190 S. Orchard Ave. Vacaville, CA

C-120A- 203sf

C-120B- 203sf

C-120C- 452sf

C-120D-771sf

C-120 Suites 1,629

\*Approx.











Orchard Professional Center 190 S. Orchard Ave Vacaville, CA 95688

Ste. C-230 - Approx. 813sf







## Orchard Professional Building 190 S. Orchard Ave. Vacaville, CA 95688

WEST MONTE VISTA AVENUE







ORCHARD AVENUE