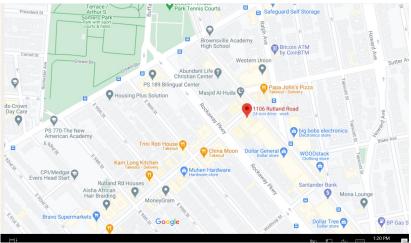

190 East 98th Street, Brooklyn, NY 11212 Price: For Lease asking \$7,000 per month net

### **PROPERTY HIGHLIGHTS**

Prime east 98th st, near Rutland Road Location

2400 Sq Ft Store, next to Rutland Road Train Station East 98th Street