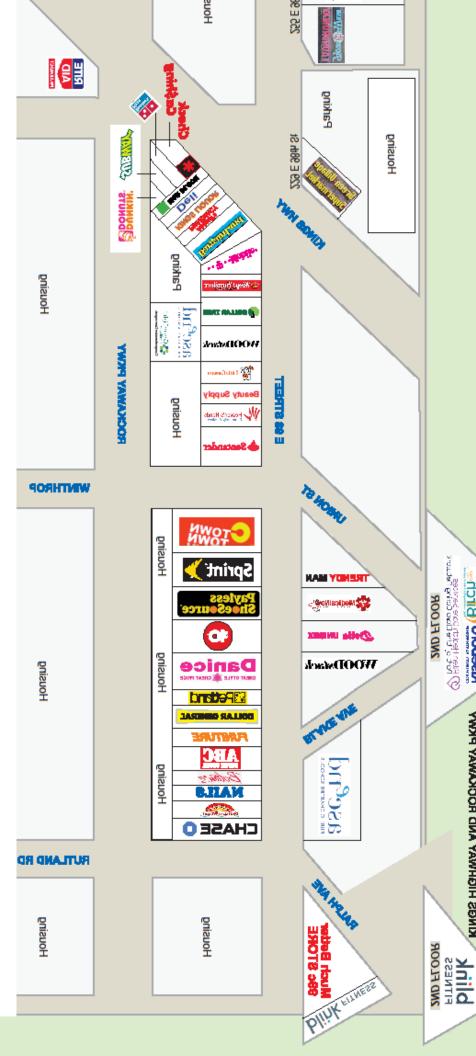

## **Neighboring Tenants:**

Dollar General, Dollar Deals, Papa Johns, Western Union, Santander Bank, C town Supermarket, Metro PCS, Dominos, Golden Krust, Associated Supermarket Chase, Danice Stores, Ten Spot, Beauty Supply Hair And Wigs, Giant Laundry, Brooklyn Ascend Middle School, Family Dollar, and many more