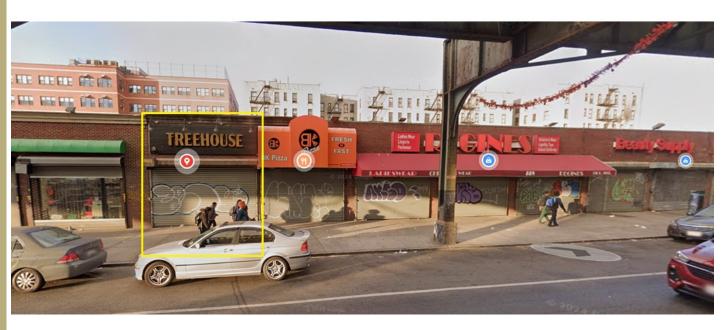

190 East 98th Street, Brooklyn, NY 11212 Price: For Lease asking \$7,000 per month net

### **PROPERTY HIGHLIGHTS**

Prime east 98th st, near Rutland Road Location

2400 Sq Ft Store, next to Rutland Road Train Station East 98th Street