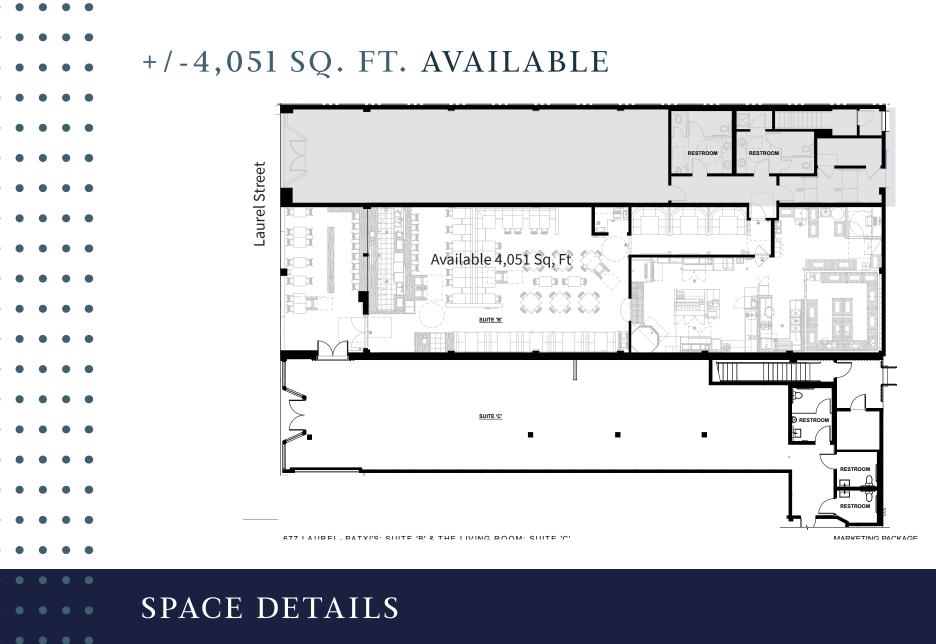

cale clothing stores to quaint and charming specialty stores. Recent tenants to open include Paris Baguette and SC Noodle House.

The streets are lined with beautiful storefronts, inviting pedestrians to explore and shop. An initiative from the city includes a \$1,000,000 investment in the enhancement of the Downtown core to include new landscaping and walking areas.

There are also several cafes and restaurants in the area, creating a lively and welcoming atmosphere. From stylish fashion and accessories to unique home decor and gifts, downtown San Carlos offers something for every shopper.





(\$) \$272,024



## THE NEIGHBORHOOD



136,763

Local Population

Average household income

**39.6** 

Median age



Businesses



Households



Employees

Source: Sites USA 2023. 3 mile radius





Best block of Laurel Street



Current tenant on month-to-month

Recently renovated restaurant

| • |   |  |
|---|---|--|
|   | Η |  |

Excellent indoor/ outdoor patio



FFE to be negotiated









## 677 LAUREL STREET

LAURA TINETTI +1 415 228 3072 laura.tinetti@jll.com License # CA-01358500

JEFF BADSTUBNER +1 415 395 4916 jeff.badstubner@jll.com License # CA-01155279





Although information has been obtained from sources deemed reliable, neither Owner nor JLL makes any guarantees, warranties or representations, express or implied, as to the completeness or accuracy as to the information contained herein. Any projections, opinions, assumptions or estimates used are for example only. There may be differences between projected and actual results, and those differences may be mater