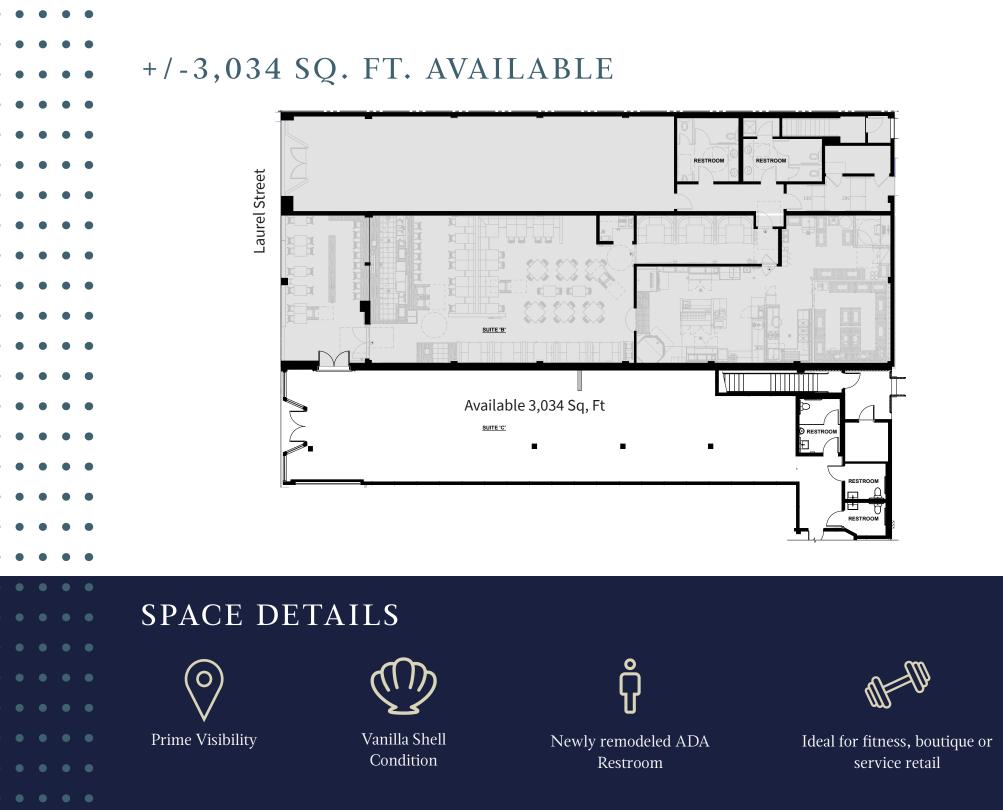

Employees

Source: Sites USA 2023. 3 mile radius

Best block of Laurel Street

Current tenant on month-to-month

Recently renovated restaurant

| • |   |  |
|---|---|--|
|   | Η |  |

Excellent indoor/ outdoor patio