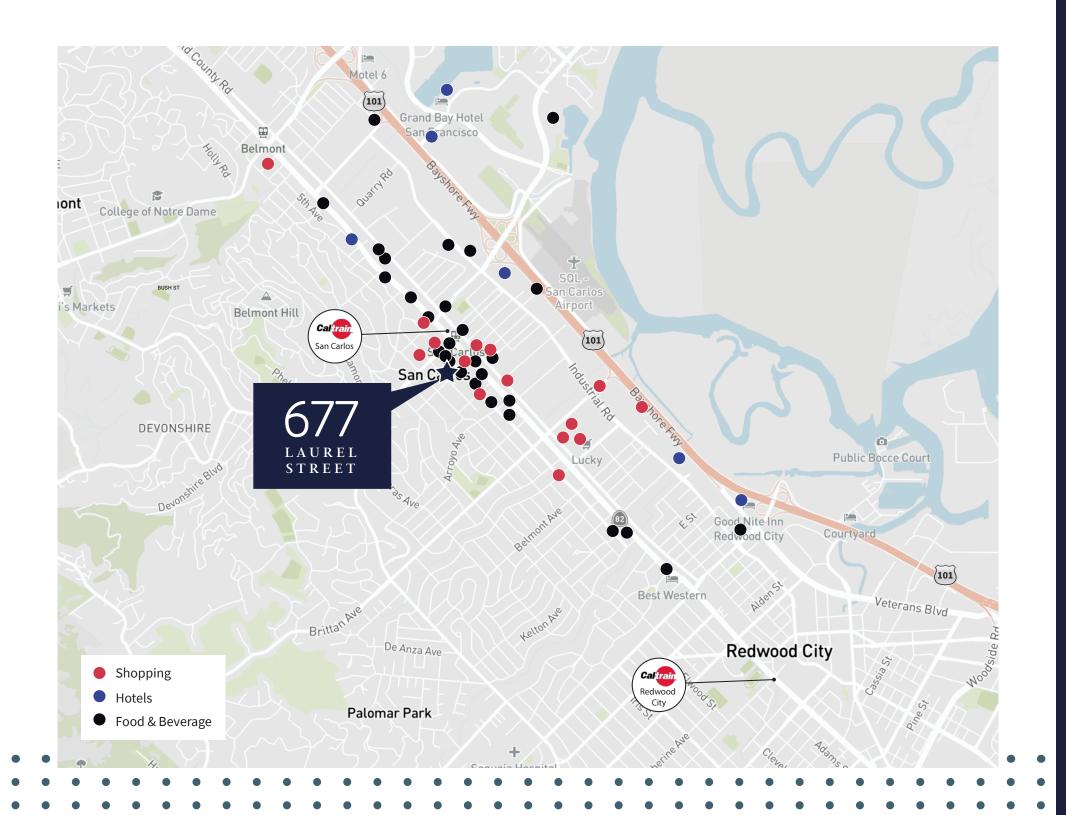

## THE NEIGHBORHOOD

136,763

Local Population

Average household income

**39.6** 

Median age

Businesses

Households

Employees

Source: Sites USA 2023. 3 mile radius

Best block of Laurel Street

Current tenant on month-to-month

Recently renovated restaurant

| • |   |  |
|---|---|--|
|   | Η |  |

Excellent indoor/ outdoor patio