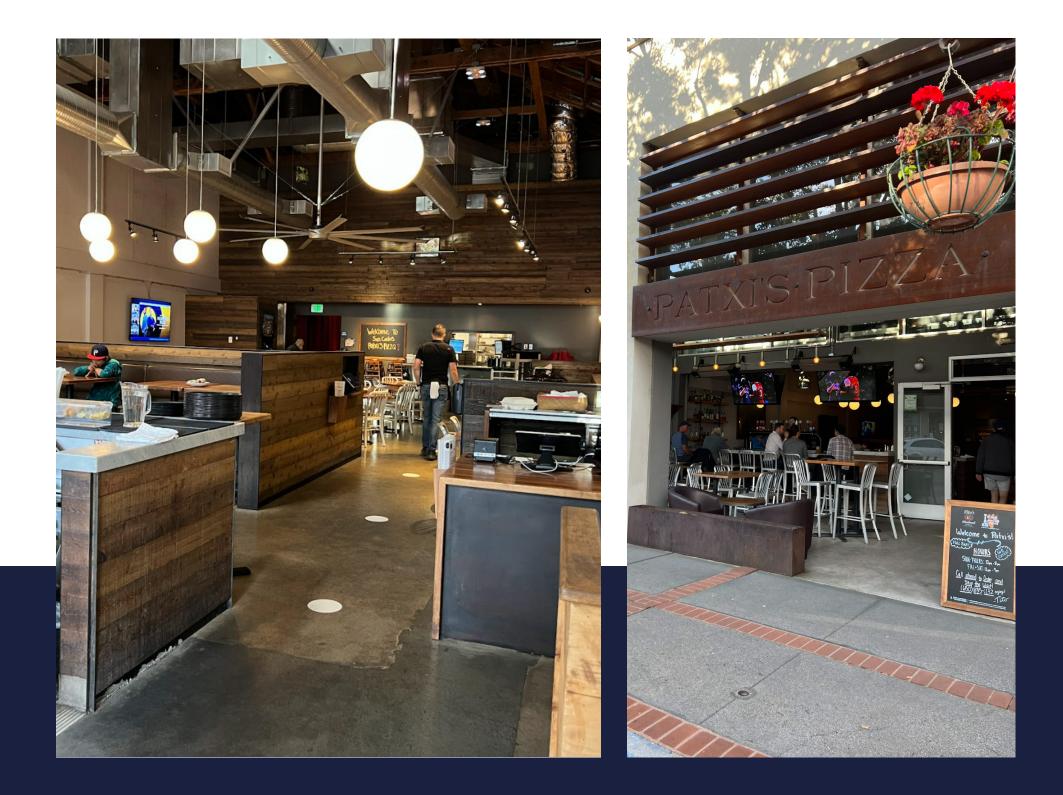

Employees

Source: Sites USA 2023. 3 mile radius

Best block of Laurel Street

Current tenant on month-to-month

Recently renovated restaurant

| • |   |  |
|---|---|--|
|   | Η |  |

Excellent indoor/ outdoor patio