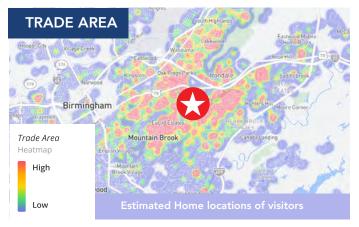

### LOCATED AT HIGH TRAFFIC / HIGH INCOME AREA

| 12 MONTH DEMOGRAPHICS WITHIN 1000 FT |             |
|--------------------------------------|-------------|
| Visits                               | 1.2M        |
| Visitors                             | 187.3K      |
| Visit Frequency                      | 6.66x       |
| Avg Dwell Time                       | 149 minutes |