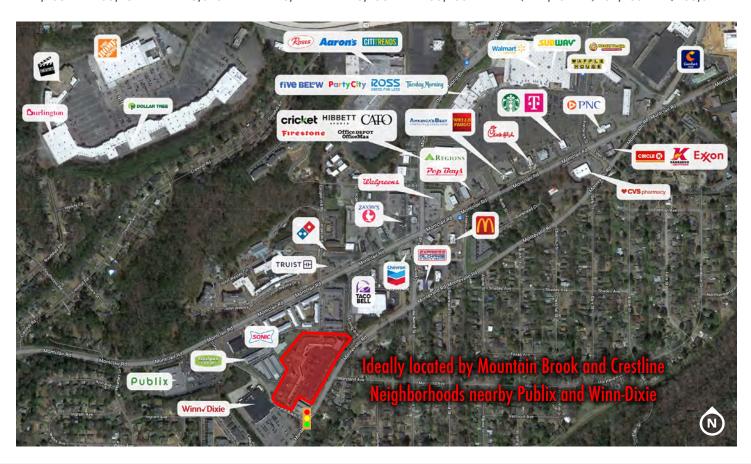

### LOCATION:

Conveniently located along high traffic corridor at lighted intersection with counts of 9,430 AADT