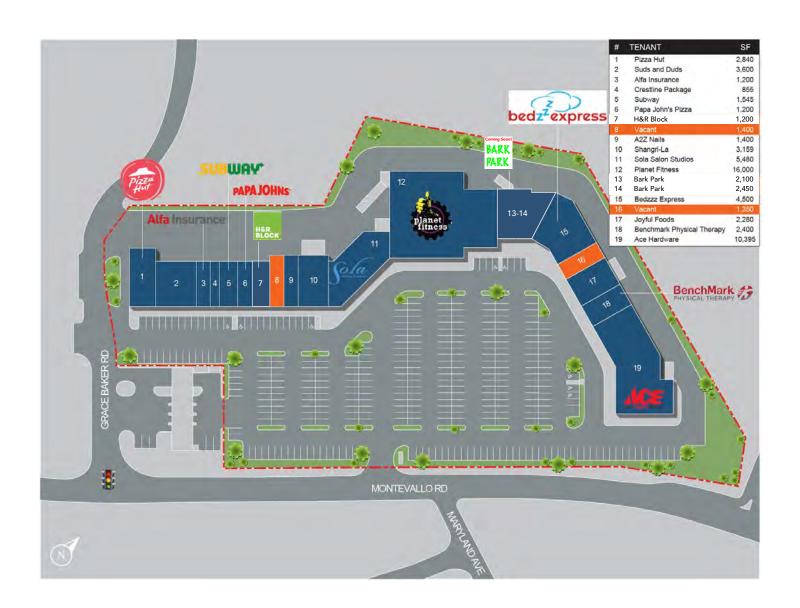

Repaved parking lot Painted exterior New landscaping

**Available Suites:** 

Suite 8/B101 - 1,400 SF Suite 16/E103 - 1,350 SF

### **COME JOIN:**

- Planet Fitness
- Ace Hardware
- Bedzz Express
- Pizza Hut
- Sola Salon and more!

#8 Suite B101 1,400 SF

CASEY HOWARD choward@harbertrealty.com | 205.202.0814

LACEY SCOTT

lscott@harbertrealty.com | 205.401.1130

For More Information: Harbert-Retail.com 2 North 20th Street, #1700, Birmingham, AL 35203

SHOPS ON MONTEVALLO 4500 Montevallo Road, Birmingham, AL 35210 Retail Space For Lease at
Winn-Dixie Shadow Anchored
Shopping Center

#16 Suite E103 1,350 SF

CASEY HOWARD choward@harbertrealty.com | 205.202.0814