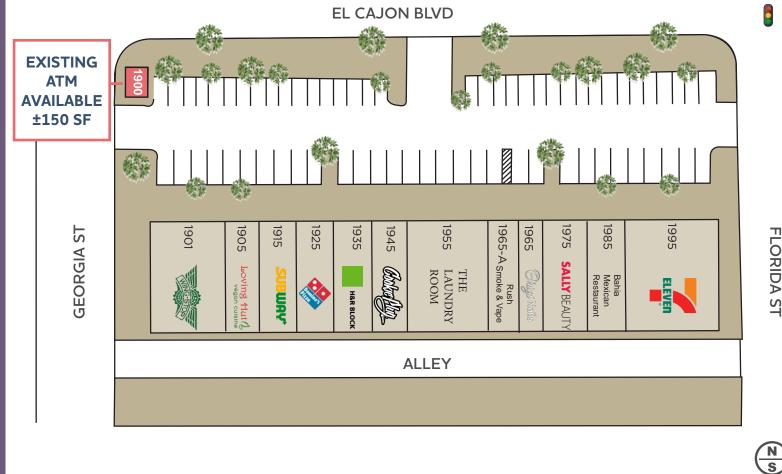

# SITE ↓

|  | SUITE | TENANT         | SF    | SUITE  | TENANT                   | SF    |
|--|-------|----------------|-------|--------|--------------------------|-------|
|  | 1900  | ATM Available  | 150   | 1955   | The Laundry Room         | 2,640 |
|  | 1901  | Wingstop       | 1,854 | 1965   | Origi Nails              | 800   |
|  | 1905  | Loving Hut     | 1,750 | 1965-A | Rush Smoke & Vape        | 1,000 |
|  | 1915  | Subway         | 1,200 | 1975   | Sally Beauty             | 1,800 |
|  | 1925  | Domino's Pizza | 1,200 | 1985   | Bahia Mexican Restaurant | 900   |
|  | 1935  | H&R Block      | 1,200 | 1995   | 7-Eleven                 | 3,000 |
|  | 1945  | Cookie Plug    | 1,200 |        |                          |       |
|  |       |                |       |        |                          |       |

\*Disclaimer pg. 10

FLORIDA ST