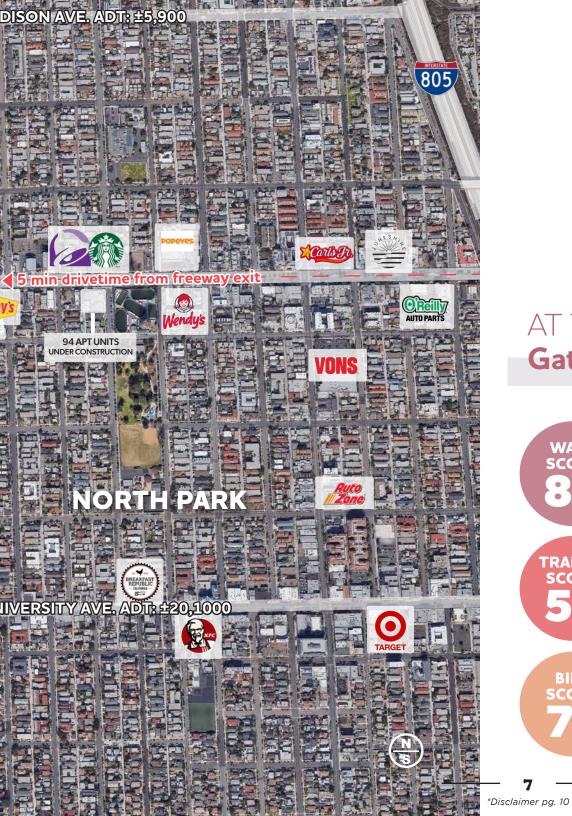

# **UNIVERSITY HEIGHTS**

Ralphs

ACE Hardware

GREAT MAPLE

42 APT UNITS ELEVEN

THE WINSLOW 379 APT UNITS UNDER CONSTRUCTION

**HIGHLY POPULATED AREA 102K** WITHIN 5 MINUTE

Kindred Hospital

COMING SOON

BLVD 165 APT UNITS COMPLETED

EL CAJON BLVD. ADT: ±15,211

125 APT UNITS PROPOSED

VIDA 118 APT UNITS COMPLETED

## AT THE Gateway to San Diego's Mid-City

TRANSIT SCORE

BIKE SCORE Very Walkable Most errands can be accomplished on foot.

#### **Good Transit** Many nearby public transportation options.

#### Very Bikeable

Flat terrain, some bike lanes.

\*walkscore.com