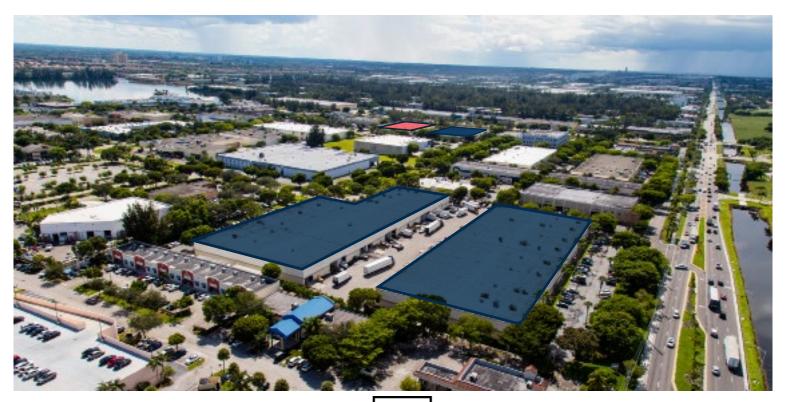

## America's Gateway Park

## 2184 NW 89th Place, Doral, FL 33172

Americas Gateway is located in the heart of Doral off of NW 87th Avenue and NW 25th Street. This park offers great frontage and proximity to all major thoroughfares - The Dolphin Expressway, Palmetto Expressway, Florida Turnpike, Interstates 75 and 95.

Institutionally owned and managed

Located in the desired market of Airport West

2 miles from SR 836, Palmetto Expressway (with access to Florida's Turnpike, I-95 and I-75).

3 miles from Miami International Airport

8 miles from Port of Miami



14,723 SF
TOTAL AVAILABLE SPACE

1,428 SF OFFICE AREA

13,295 SF WAREHOUSE AREA

1.00/1,000 PARKING RATIO

2 DOCK HEIGHT DOORS

40'x40'
COLUMN SPACING

Asking rate UPON REQUEST

December 2024
AVAILABILITY



## **BUILDING 3**



## **Contacts**



Audley Bosch D 305 960 8404 audley.bosch@jll.com Matt Maciag D 305 960 8409 matt.maciag@jll.com **Juan Mazuera** D 305 960 8445 juan.mazuera@jll.com **Fazel Ahsan**D 647 438 7617
fazel.ahsan@brookfieldproperties.com