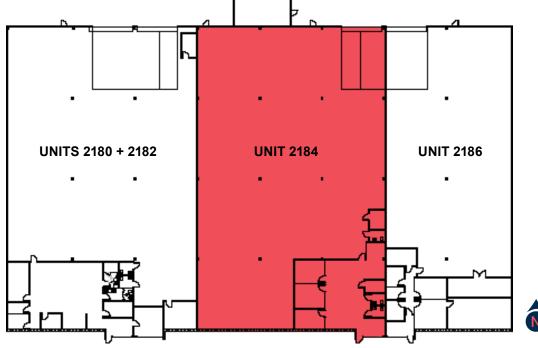

8 miles from Port of Miami

14,723 SF
TOTAL AVAILABLE SPACE

1,428 SF OFFICE AREA

13,295 SF WAREHOUSE AREA

1.00/1,000 PARKING RATIO

2 DOCK HEIGHT DOORS

40'x40'
COLUMN SPACING

Asking rate UPON REQUEST