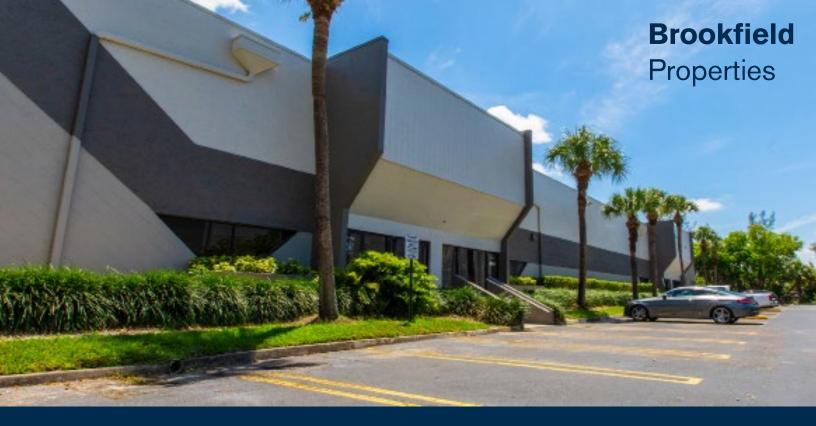

## America's Gateway Park

## 2184 NW 89th Place, Doral, FL 33172

Americas Gateway is located in the heart of Doral off of NW 87th Avenue and NW 25th Street. This park offers great frontage and proximity to all major thoroughfares - The Dolphin Expressway, Palmetto Expressway, Florida Turnpike, Interstates 75 and 95.