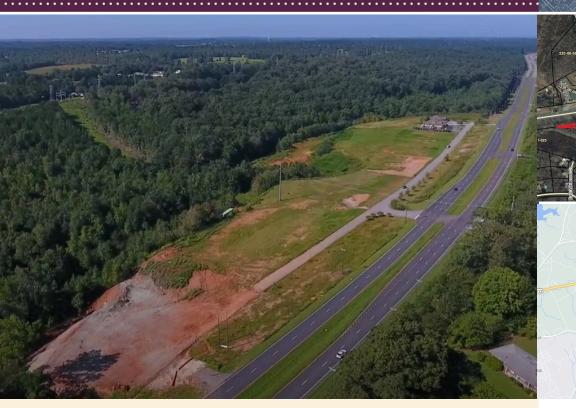

## For Sale \$2,800,000

10 00

Located 3.5 miles from Clemson University, near Lake Keowee and Lake Hartwell.

- 25.47± Acres / Will Subdivide
- Oconee County Tax Maps
  - 225-00-07-015
  - 225-00-07-049
  - · 225-00-07-030
- · Water, sewer and power available on site
- 2,400± Frontage on Hwy 123/Clemson Blvd
- Egress/Ingress to Frontage Road (Union Station )
- Traffic Count 21,800 CPD Station #131
- Site in Control Free District