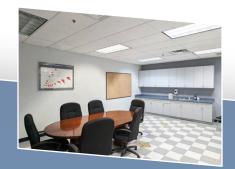

Space includes: front lobby, +25 private offices, open office space, +10 lab spaces, board room, executive conference room, chemical storage room, compressor room, kitchen, mail room, and two bathrooms.