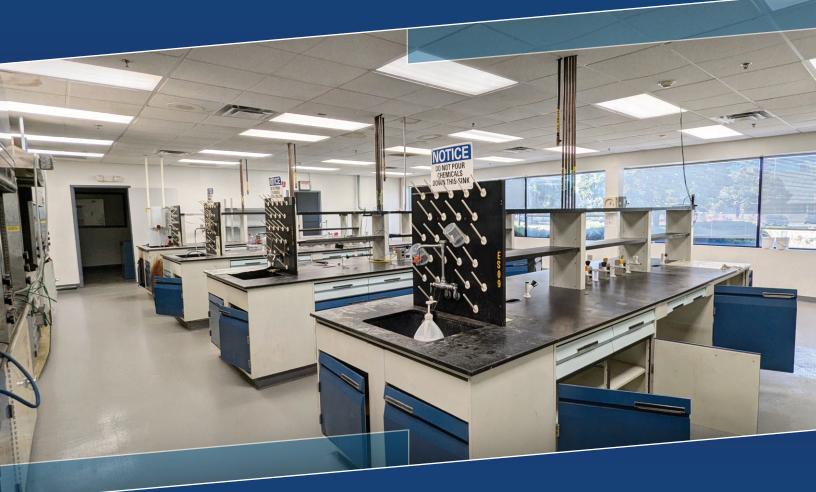

The space features a blend of lab space, private offices, along with multiple larger spaces that can be adapted into conference rooms or office cubicles, and a kitchen.

The building has ample on-site parking, operates 24/7 and has onsite staff and security.

Ceiling Height: 9'/18' clear warehouse areas Floor loads: 225 lbs. psf Electrical Capacity: 1,200 amps Base building cooling/heating: Individual RTU HVAC, with lab casework and hoods in place Life safety: Fully-sprinklered; safety showers and eye showers in labs. pH neutralization system.

Space includes: front lobby, +25 private offices, open office space, +10 lab spaces, board room, executive conference room, chemical storage room, compressor room, kitchen, mail room, and two bathrooms.