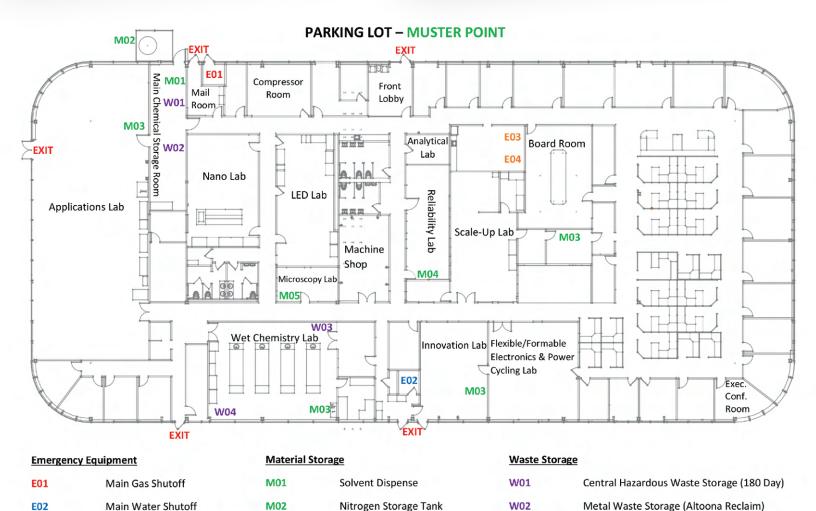

# Floor Plan

Flammable Storage Cabinet

Compressed Gas Cylinder (He)

Compressed Gas Cylinder (O<sub>2</sub>/Ar)

W03

**W04** 

| www.nrdc.com | nationalrealty@ |
|--------------|-----------------|

**First Aid Station** 

AED

E03

E04

nationalrealty@nrdc.com

M03

M04

M05

225 Liberty Street, 31st Floor, New York, NY 10281

Satellite Waste Storage (Nitric Acid)

Satellite Waste Storage (Sulfuric Acid)