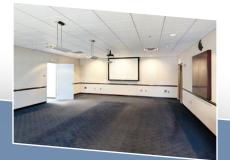

The space features a blend of lab space, private offices, along with multiple larger spaces that can be adapted into conference rooms or office cubicles, and a kitchen.

The building has ample on-site parking, operates 24/7 and has onsite staff and security.

Space includes: front lobby, +25 private offices, open office space, +10 lab spaces, board room, executive conference room, chemical storage room, compressor room, kitchen, mail room, and two bathrooms.