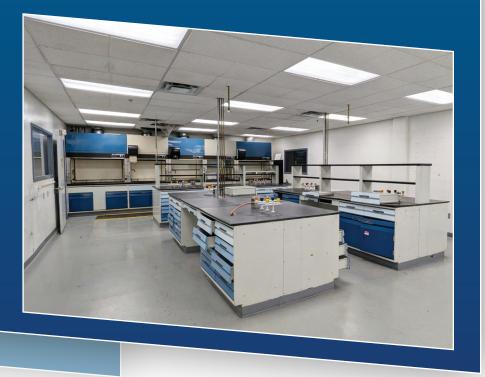

The space features a blend of lab space, private offices, along with multiple larger spaces that can be adapted into conference rooms or office cubicles, and a kitchen.

The building has ample on-site parking, operates 24/7 and has onsite staff and security.

Ceiling Height: 9'/18' clear warehouse areas Floor loads: 225 lbs. psf Electrical Capacity: 1,200 amps Base building cooling/heating: Individual RTU HVAC, with lab casework and hoods in place Life safety: Fully-sprinklered; safety showers and eye showers in labs. pH neutralization system.

Space includes: front lobby, +25 private offices, open office space, +10 lab spaces, board room, executive conference room, chemical storage room, compressor room, kitchen, mail room, and two bathrooms.