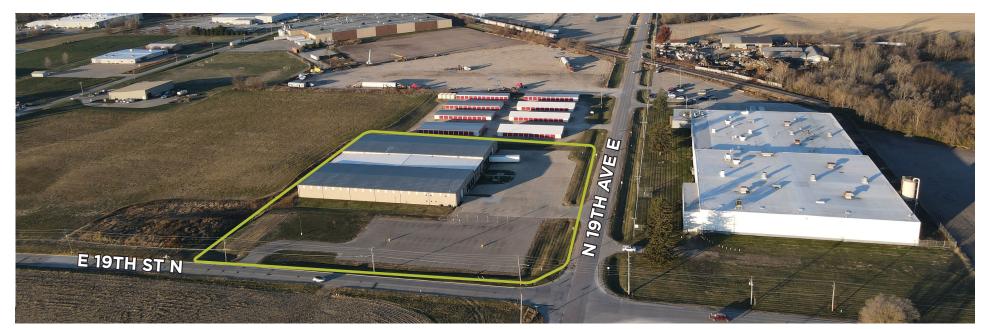

NEWTON, IA 50208

For Sale Warehouse 65,000 SF



1. 1.

n



# // PURCHASE PRICE \$1,950,000

#### // PROPERTY FEATURES

- 65,000 SF
- YEAR BUILT: 2008 & 2015
- 18' CLEAR HEIGHT
- LOT SIZE: 4.68 ACRES
- 2 FLOOR OFFICE SPACE (VARIETY OF PRIVATE OFFICES AND OPEN WORK AREAS)
- WAREHOUSE SINGLE OFFICE
- LARGE BREAKROOM
- (2) 14' H X 12' W DRIVE-IN DOORS
- (7) 8' X 9' DOCK DOORS WITH LEVELERS
- ALL DOORS HAVE AUTOMATIC OPENERS
- 5 MINUTES NORTH OF I-80



## **// LOCATION**





### **// GALLERY**











**NEWTON, IA 50208** 

#### CONTACT

MATT LUNDBERG, SIOR, CCIM Senior Vice President +1 515 556 8088 mlundberg@iowaca.com



3737 Woodland Avenue, Suite 100 West Des Moines, IA 50266 Main +1 515 309 4002 iowacommercialadvisors.com

Independently Owned and Operated / A Member of the Cushman & Wakefield Alliance

©2024 Cushman & Wakefield. All rights reserved. The information contained in this communication is strictly confidential. This information has been obtained from sources believed to be reliable but has not been verified. No warranty or representation, express or implied, is made as to the condition of the property (or properties) referenced herein or as to the accuracy or completeness of the information contained herein, and same is submitted subject to errors, omissions,