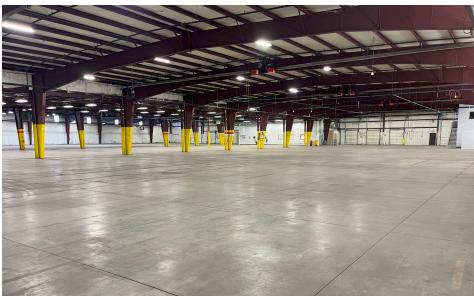

NEWTON, IA 50208

For Sale Warehouse 65,000 SF



1. 1.

n



# // PURCHASE PRICE \$1,950,000

#### // PROPERTY FEATURES

- 65,000 SF
- YEAR BUILT: 2008 & 2015
- 18' CLEAR HEIGHT
- LOT SIZE: 4.68 ACRES
- 2 FLOOR OFFICE SPACE (VARIETY OF PRIVATE OFFICES AND OPEN WORK AREAS)
- WAREHOUSE SINGLE OFFICE
- LARGE BREAKROOM
- (2) 14' H X 12' W DRIVE-IN DOORS
- (7) 8' X 9' DOCK DOORS WITH LEVELERS
- ALL DOORS HAVE AUTOMATIC OPENERS
- 5 MINUTES NORTH OF I-80



## **// LOCATION**





### **// GALLERY**











**NEWTON, IA 50208** 

#### CONTACT

MATT LUNDBERG, SIOR, CCIM Senior Vice President +1 515 556 8088 mlundberg@iowaca.com



3737 Woodland Avenue, Suite 100 West Des Moines, IA 50266 Main +1 515 309 4002 iowacommercialadvisors.com

Independently Owned and Operated / A Member of the Cushman & Wakefield Alliance

©2024 Cushman & Wakefield. All rights reserved. The information contained in this communication is strictly confidential. This information has been obtained from sources believed to be reliable but has not been verified. No warranty or representation, express or implied, is made as to the condition of the property (or properties) referenced herein or as to the accuracy or completeness of the information contained herein, and same is submitted subject to errors, omissions, ch