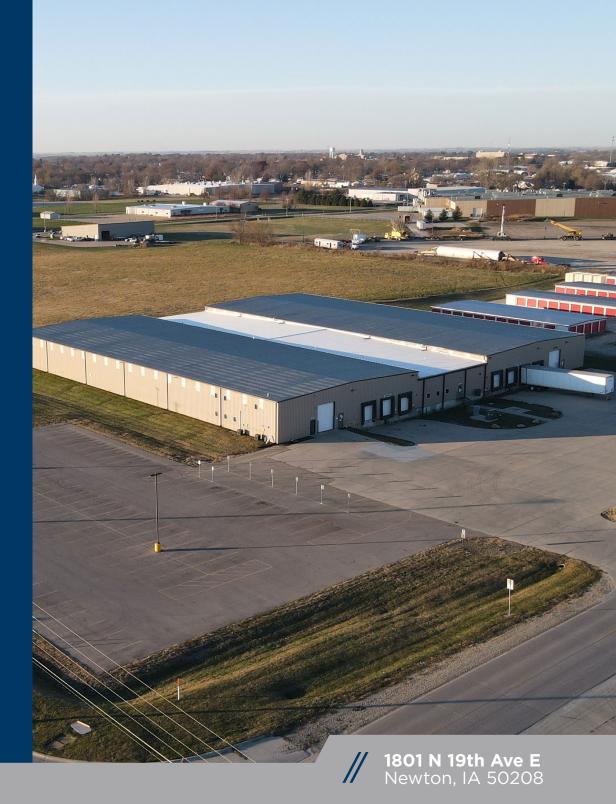

NEWTON, IA 50208

For Sale Warehouse 65,000 SF



1. 1.

n



# // PURCHASE PRICE \$1,950,000

#### // PROPERTY FEATURES

- 65,000 SF
- YEAR BUILT: 2008 & 2015
- 18' CLEAR HEIGHT
- LOT SIZE: 4.68 ACRES
- 2 FLOOR OFFICE SPACE (VARIETY OF PRIVATE OFFICES AND OPEN WORK AREAS)
- WAREHOUSE SINGLE OFFICE
- LARGE BREAKROOM
- (2) 14' H X 12' W DRIVE-IN DOORS
- (7) 8' X 9' DOCK DOORS WITH LEVELERS
- ALL DOORS HAVE AUTOMATIC OPENERS
- 5 MINUTES NORTH OF I-80



## **// LOCATION**





### **// GALLERY**











**NEWTON, IA 50208** 

#### CONTACT

MATT LUNDBERG, SIOR, CCIM Senior Vice President +1 515 556 8088 mlundberg@iowaca.com



3737 Woodland Avenue, Suite 100 West Des Moines, IA 50266 Main +1 515 309 4002 iowacommercialadvisors.com

Independently Owned and Operated / A Member of the Cushman & Wakefield Alliance

©2024 Cushman & Wakefield. All rights reserved. The information contained in this communication is strictly confidential. This information has been obtained from sources believed to be reliable but has not been verified. No warranty or representation, express or implied, is made as to the condition of the property (or properties) referenced herein or as to the accuracy or completeness of the information contained herein, and sa