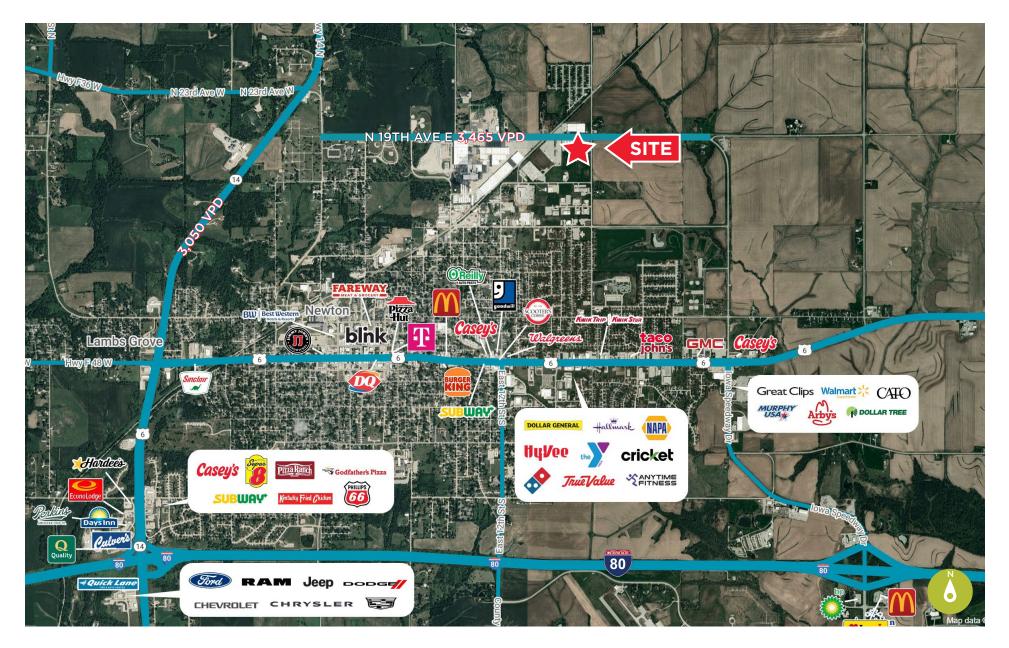

NEWTON, IA 50208

For Sale Warehouse 65,000 SF



1. 1.

n



# // PURCHASE PRICE \$1,950,000

#### // PROPERTY FEATURES

- 65,000 SF
- YEAR BUILT: 2008 & 2015
- 18' CLEAR HEIGHT
- LOT SIZE: 4.68 ACRES
- 2 FLOOR OFFICE SPACE (VARIETY OF PRIVATE OFFICES AND OPEN WORK AREAS)
- WAREHOUSE SINGLE OFFICE
- LARGE BREAKROOM
- (2) 14' H X 12' W DRIVE-IN DOORS
- (7) 8' X 9' DOCK DOORS WITH LEVELERS
- ALL DOORS HAVE AUTOMATIC OPENERS
- 5 MINUTES NORTH OF I-80



## **// LOCATION**





### **// GALLERY**











**NEWTON, IA 50208** 

#### CONTACT

MATT LUNDBERG, SIOR, CCIM Senior Vice President +1 515 556 8088 mlundberg@iowaca.com



3737 Woodland Avenue, Suite 100 West Des Moines, IA 50266 Main +1 515 309 4002 iowacommercialadvisors.com

Independently Owned and Operated / A Member of the Cushman & Wakefield Alliance

©2024 Cushman & Wakefield. All rights reserved. The information contained in this communication is strictly confidential. This information has been obtained from sources believed to be reliable but has not been verified. No warranty or representation, express or implied, is made as to the condition of the property (or properties) referenced herein or as to the accuracy or completeness of the information contained herein, and same is submitted subjec