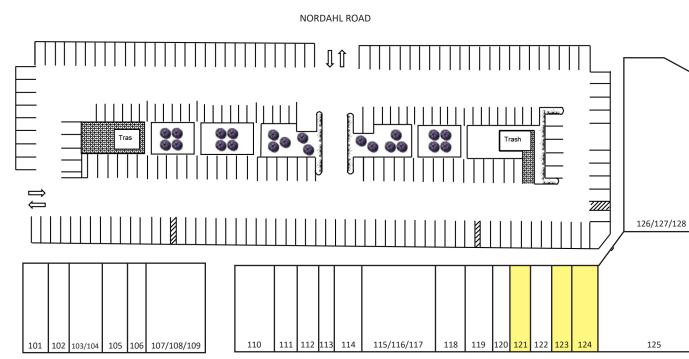

RI

| SUITE   | TENANT                              | SF    |
|---------|-------------------------------------|-------|
| 101     | Baskin Robbins                      | 1,278 |
| 102     | Star Nails                          | 1,278 |
| 103/104 | Gonzales Restaurant                 | 2,089 |
| 105     | Jersey Mike's                       | 1,499 |
| 106     | Cafe/Bakery                         | 1,023 |
| 107-109 | Umai Sushi                          | 3,223 |
| 110     | The UPS Store                       | 1,923 |
| 111     | Vivi Bubble Tea                     | 1,275 |
| 112     | Nordahl Liquor                      | 1,275 |
| 113     | Debbie's Restaurant &<br>Pie Shoppe | 2,555 |
| 115-117 | Korean BBQ                          | 4,206 |
| 118     | Muay Thai Kitchen                   | 1,530 |
| 119     | Ballyhoo Salon                      | 1,530 |
| 120     | Nordahl Pharmacy                    | 1,023 |
| 121     | AVAILABLE                           | 1,274 |
| 122     | UBREAKIFIX                          | 1,275 |
| 123     | AVAILABLE                           | 1,084 |
| 124     | AVAILABLE                           | 1,530 |
| 125     | Nova Events                         | 7,518 |
| 126-128 | Concentra Medical                   | 8,032 |