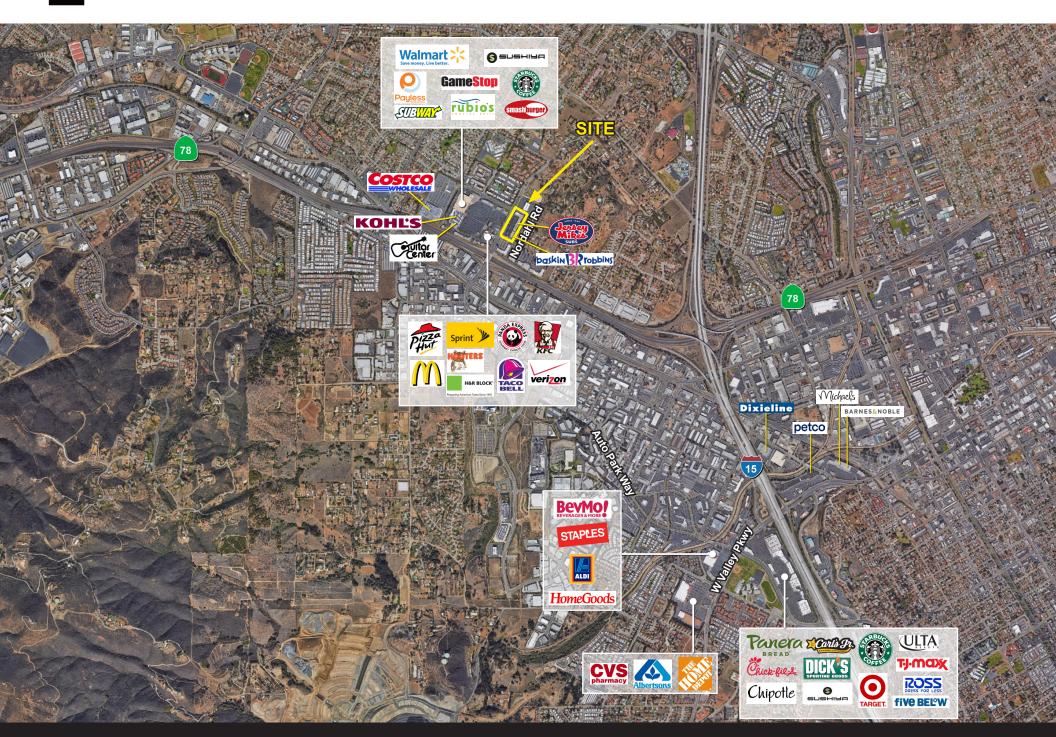

- Availability: 1,084 SF | 1,274 SF | 1,530 SF •
- Well-located 46,420 SF retail center in San Marcos •
- Excellent visibility and ample parking •

- Heavy daytime traffic and dense demographics •
- Across the street from Walmart Power Center •
- Close proximity to Freeway 78 and Interstate 15 •