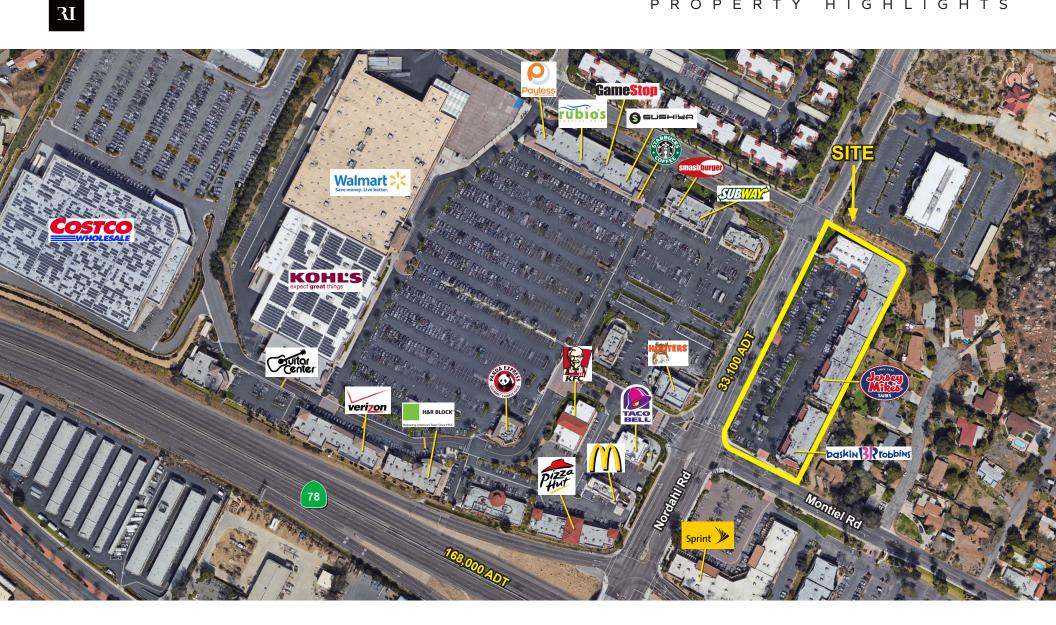

- Availability: 1,084 SF | 1,274 SF | 1,530 SF •
- Well-located 46,420 SF retail center in San Marcos •
- Excellent visibility and ample parking •

- Heavy daytime traffic and dense demographics •
- Across the street from Walmart Power Center •
- Close proximity to Freeway 78 and Interstate 15 •