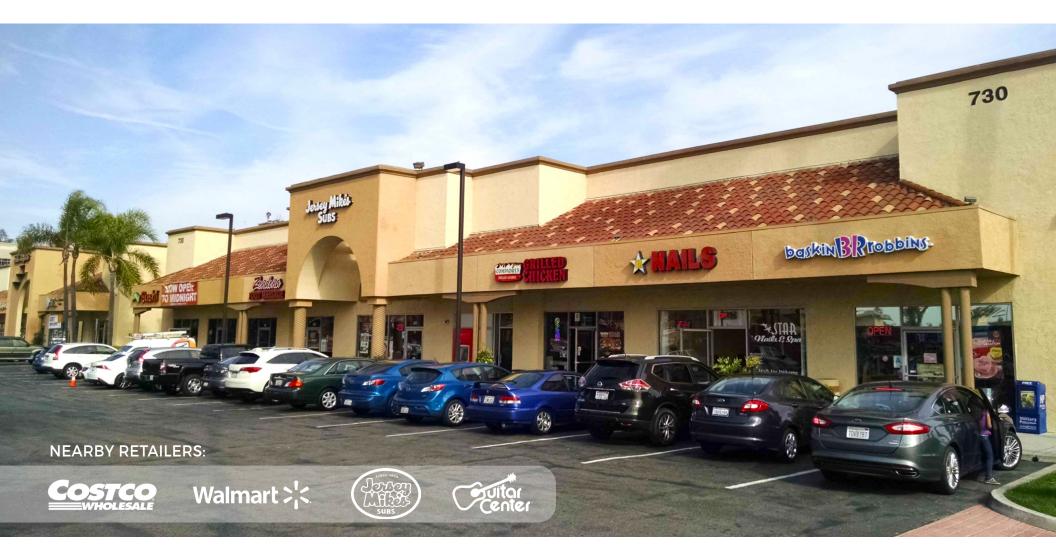

## Plaza San Marcos

## FOR LEASE | 730-740 NORDAHL ROAD, SAN MARCOS, CA

**Brian G Pyke** 858.324.6103 bpyke@retailinsite.net Jack Avarello 858.257.3484 javarello@retailinsite.net RETAIL INSITE 405 S Highway 101, Ste 150, Solana Beach, Ca 92075 LIC #01206760 | retailinsite.net

- Availability: 1,084 SF | 1,274 SF | 1,530 SF •
- Well-located 46,420 SF retail center in San Marcos •
- Excellent visibility and ample parking •

- Heavy daytime traffic and dense demographics •
- Across the street from Walmart Power Center •
- Close proximity to Freeway 78 and Interstate 15 •