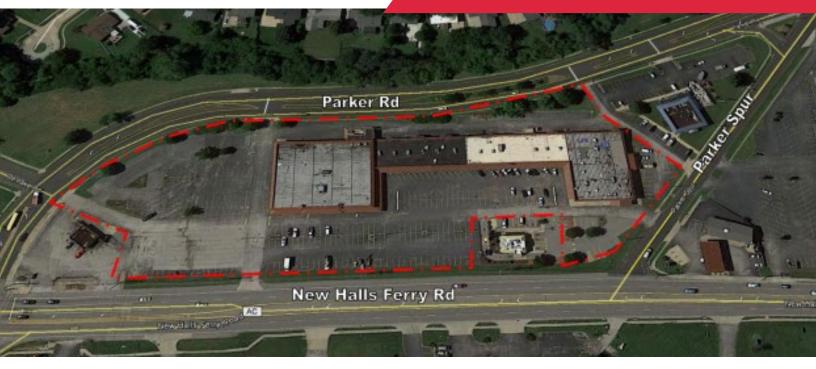

# 13041 New Halls Ferry Rd.

St. Louis, MO 63033

### **Property Features**

- Situated on a major signalized intersection, ensuring maximum exposure for businesses
- Located in a growing community with a diverse population, providing a broader customer base
- · Easy access from major highways and local roads
- Proximity to residential neighborhoods & other retail establishments enhances foot traffic
- Opportunity for various commercial uses, including retail, dining & entertainment, to cater to local needs
- Favorable zoning regulations that allow for a variety of business types & layouts
- Potential for long-term growth and investment returns in a revitalizing area
- Existing utilities & infrastructure ready for development, reducing initial investment costs

#### Sale Price / Lease Rate:

\$2,800,000 / \$12.00/SF, NNN