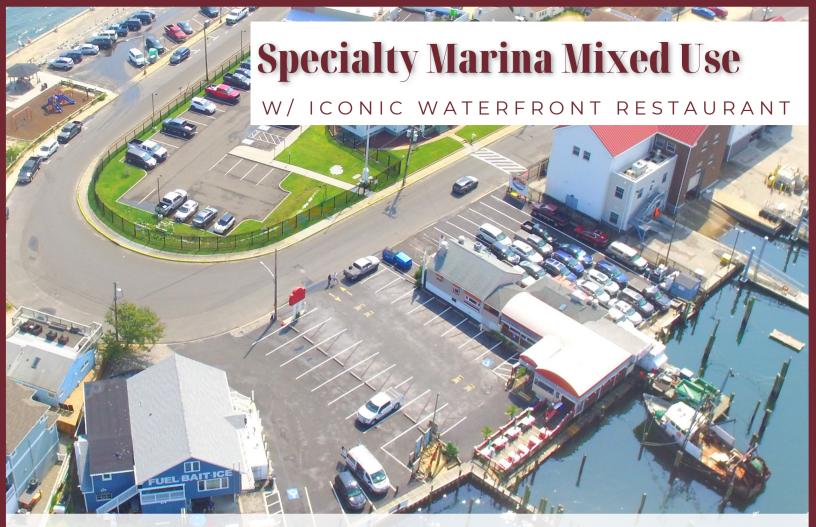

# **Specialty Marina Mixed Use**

#### W/ ICONIC WATERFRONT RESTAURANT

### Site Description:

- 30 Year Established Restaurant
- 8 Boat Slips
- Fuel Dock & Bait/Tackle Shop
- First floor office space and (2) second floor apartments

## **Financials**

- 30 Year Established Restaurant w/135 Outdoor Seats & 40 Indoor Seats
- 8 Boat Slips (expandable)
- Fuel Dock & Bait/Tackle Shop (~ \$800k revenue through Covid and trending higher)
- First floor office space and (2) second floor apartments