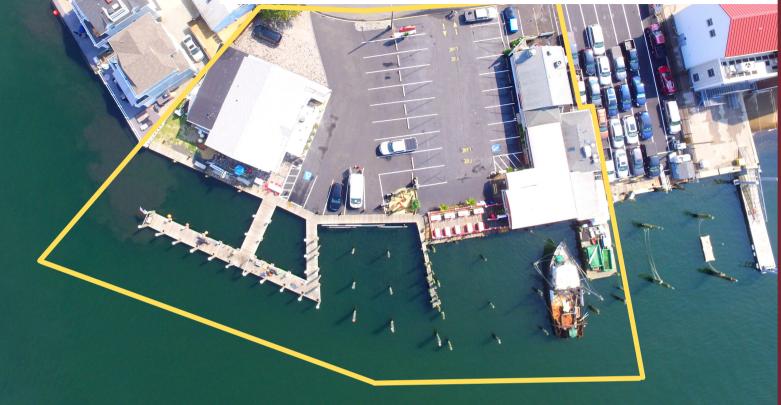

### Site Description:

- 30 Year Established Restaurant
- 8 Boat Slips
- Fuel Dock & Bait/Tackle Shop
- First floor office space and (2) second floor apartments

## **Property Info**

Zone Marina Commercial Lot Size 0.45 AC

## **Financials**

- 30 Year Established Restaurant w/135 Outdoor Seats & 40 Indoor Seats
- 8 Boat Slips (expandable)
- Fuel Dock & Bait/Tackle Shop (~ \$800k revenue through Covid and trending higher)
- First floor office space and (2) second floor apartments