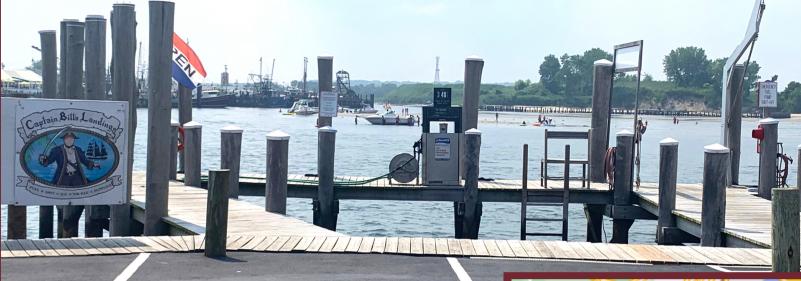

## **Financials**

- 30 Year Established Restaurant w/135 Outdoor Seats & 40 Indoor Seats
- 8 Boat Slips (expandable)
- Fuel Dock & Bait/Tackle Shop (~ \$800k revenue through Covid and trending higher)
- First floor office space and (2) second floor apartments

## A Jersey Shore Hot Spot . . .

- 30 Year Track record with consistent growth and three tiered, upcycle potential.
- Restaurant has operated seasonally, with substantial revenue being reached in just 5 months.
- BYOB with California Wine & Sangria License.
- Boat slips on property can be rented for additional income, or used for dock and dine and/or vessels supplying seafood to the restaurants.
- Fuel dock operating since 2018