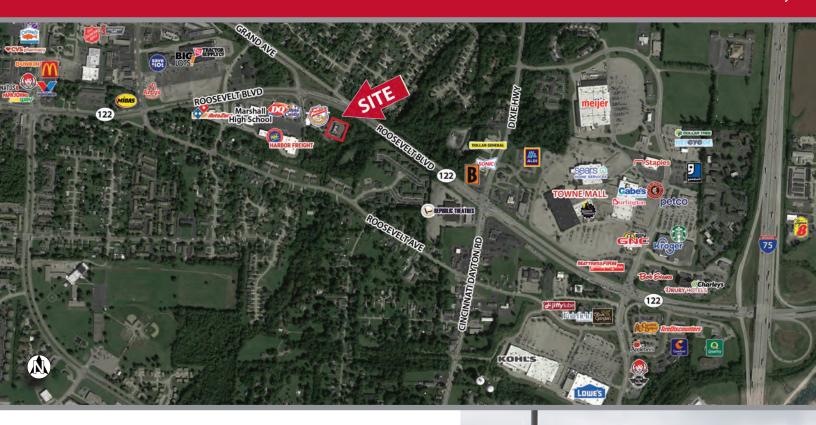

## Park East Plaza Restaurant

## key features

- 6,082-square-foot former pizza restaurant outlot
- located in densely populated suburb of Cincinnati
- · Park East Plaza anchored by Harbor Freight
- join ColorTyme, Rent-A-Center, and Taku Japanese Steakhouse
- daily traffic counts: 35,911 on Roosevelt Blvd./S.R. 122 and 12,952 on Grand Ave.