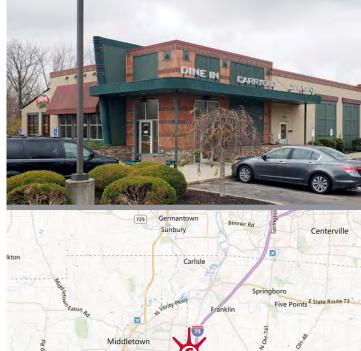

## Park East Plaza Restaurant

## key features

- 6,082-square-foot former pizza restaurant outlot
- located in densely populated suburb of Cincinnati
- · Park East Plaza anchored by Harbor Freight
- join ColorTyme, Rent-A-Center, and Taku Japanese Steakhouse
- daily traffic counts: 35,911 on Roosevelt Blvd./S.R. 122 and 12,952 on Grand Ave.