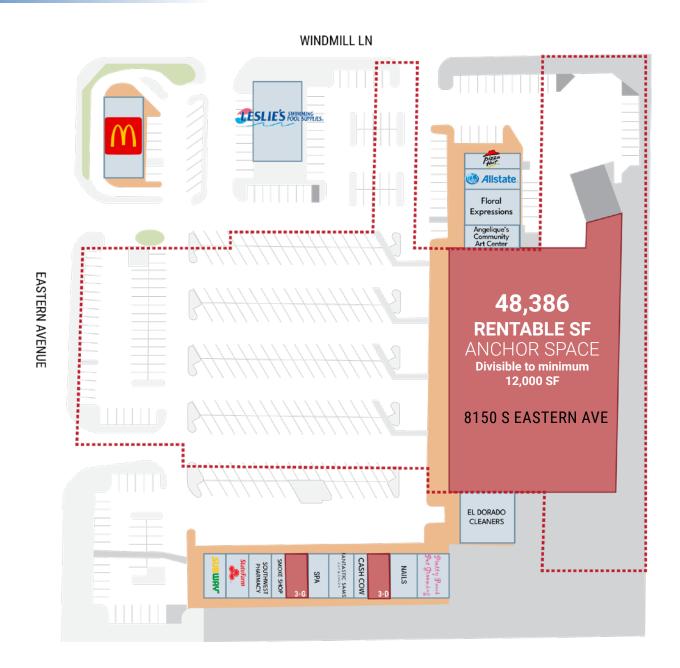

## 48,386 RENTABLE SF ANCHOR SPACE

Divisible to minimum 12,000 SF

- Excellent street visibility
- Pylon Signage available
- 57,700 vehicles per day (combined traffic counts) at intersection
- Other traffic generators in the area include Smith's Food & Drug, Walgreens

AREA RETAILERS