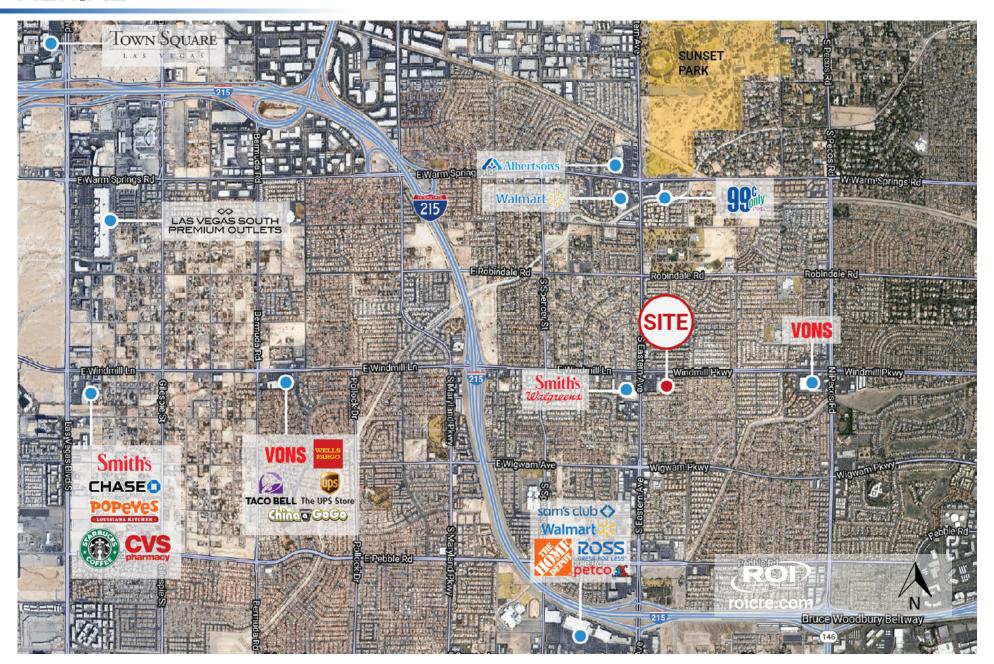

# TRADE AREA **AERIAL**

8150 S Eastern Ave Las Vegas, NV 89123

### 8150 S Eastern Ave Las Vegas, NV 89123

Windmill Valley Plaza

AREA RETAILERS