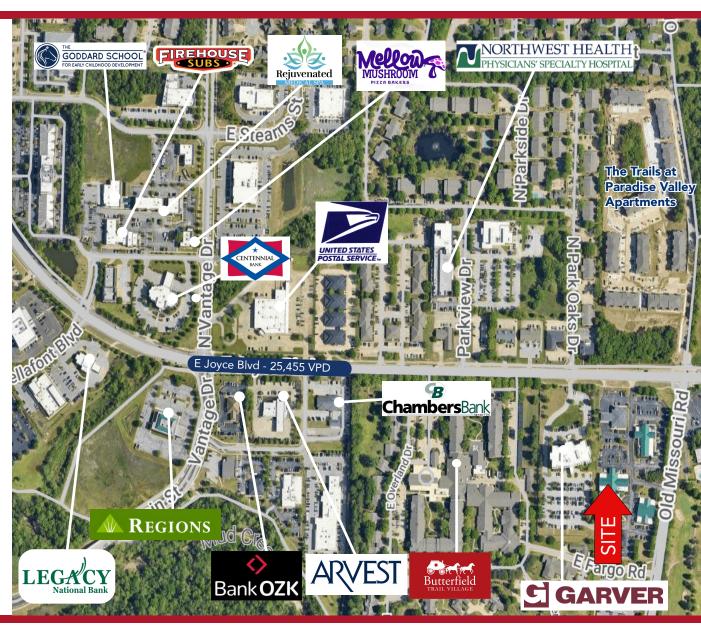

#### **DEMOGRAPHICS**

|                       | 1 MILE    | 3 MILES  | 5 MILES  | 10 MILES |
|-----------------------|-----------|----------|----------|----------|
| DAYTIME<br>POPULATION | 5,802     | 42,422   | 121,514  | 223,790  |
| AVERAGE HH<br>INCOME  | \$101,325 | \$96,382 | \$75,906 | \$77,344 |
| TOTAL HH              | 2,722     | 17,553   | 46,901   | 84,440   |

#### TRAFFIC COUNTS

E Joyce Boulevard - 25,455 VPD Old Missouri Road - 5,700 VPD

AGENT
• 479.249.9948 | M 479.200.7738
kkestner@kelleycp.com