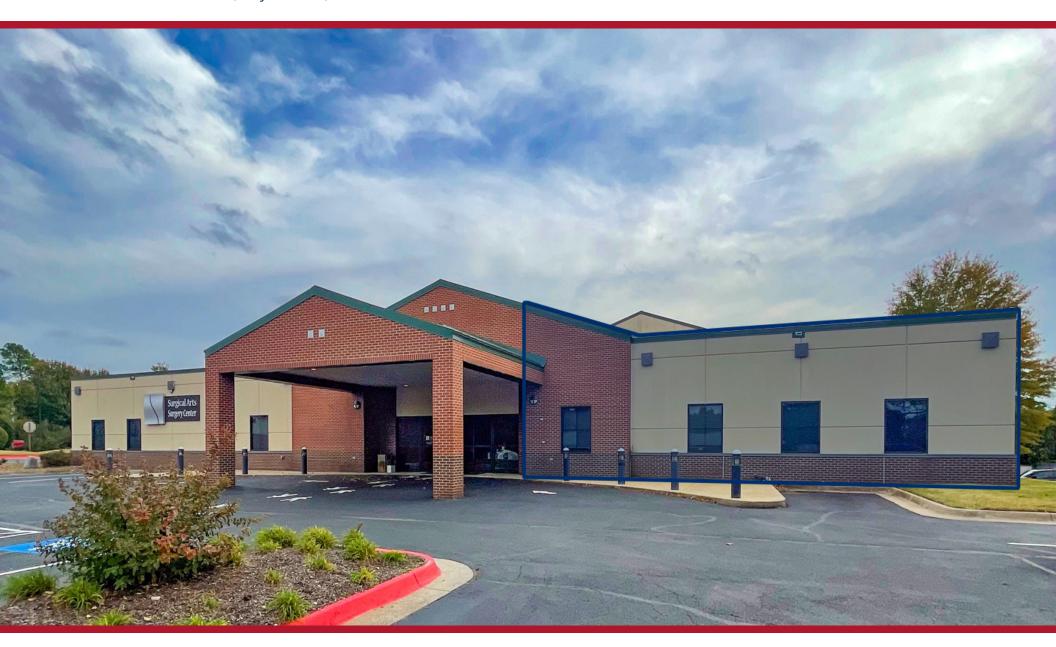

#### **AVAILABLE**

±2,500 - 4,124 SF

#### **PRICE**

\$19 PSF MG \$6530 per month

### **COMMENTS**

- Up to  $\pm 4,124$  SF of medical/office space
- Large reception area, 2 bathrooms, 2 common area bathrooms
- 1 large conference room
- 10 patient/office rooms
- Option to sublease or work share all or a portion of the available space