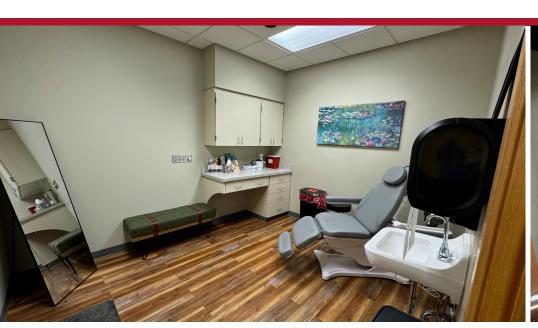

### **COMMENTS**

- Up to  $\pm 4,124$  SF of medical/office space
- Large reception area, 2 bathrooms, 2 common area bathrooms
- 1 large conference room
- 10 patient/office rooms
- Option to sublease or work share all or a portion of the available space