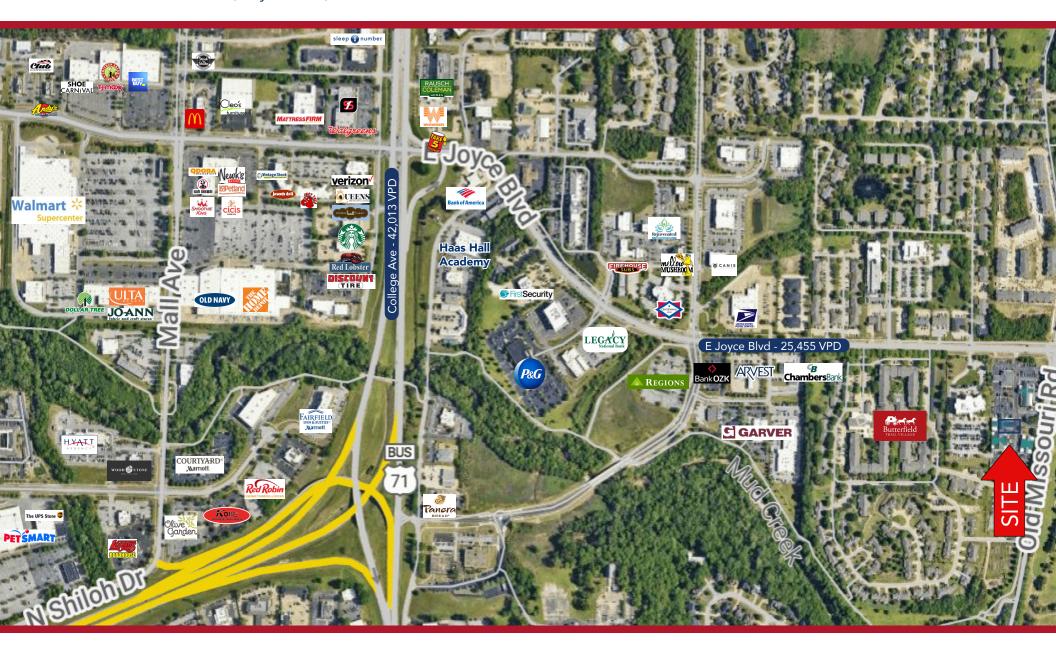

#### **DEMOGRAPHICS**

|                       | 1 MILE    | 3 MILES  | 5 MILES  | 10 MILES |
|-----------------------|-----------|----------|----------|----------|
| DAYTIME<br>POPULATION | 5,802     | 42,422   | 121,514  | 223,790  |
| AVERAGE HH<br>INCOME  | \$101,325 | \$96,382 | \$75,906 | \$77,344 |
| TOTAL HH              | 2,722     | 17,553   | 46,901   | 84,440   |

#### TRAFFIC COUNTS

E Joyce Boulevard - 25,455 VPD Old Missouri Road - 5,700 VPD

AGENT
• 479.249.9948 | M 479.200.7738
kkestner@kelleycp.com