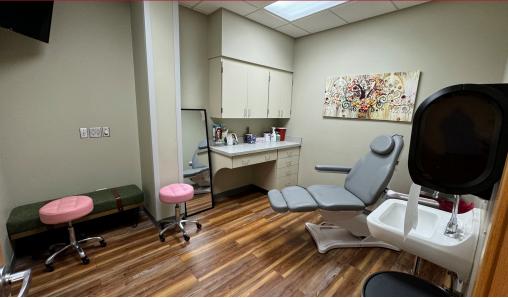

### **COMMENTS**

- Up to  $\pm 4,124$  SF of medical/office space
- Large reception area, 2 bathrooms, 2 common area bathrooms
- 1 large conference room
- 10 patient/office rooms
- Option to sublease or work share all or a portion of the available space