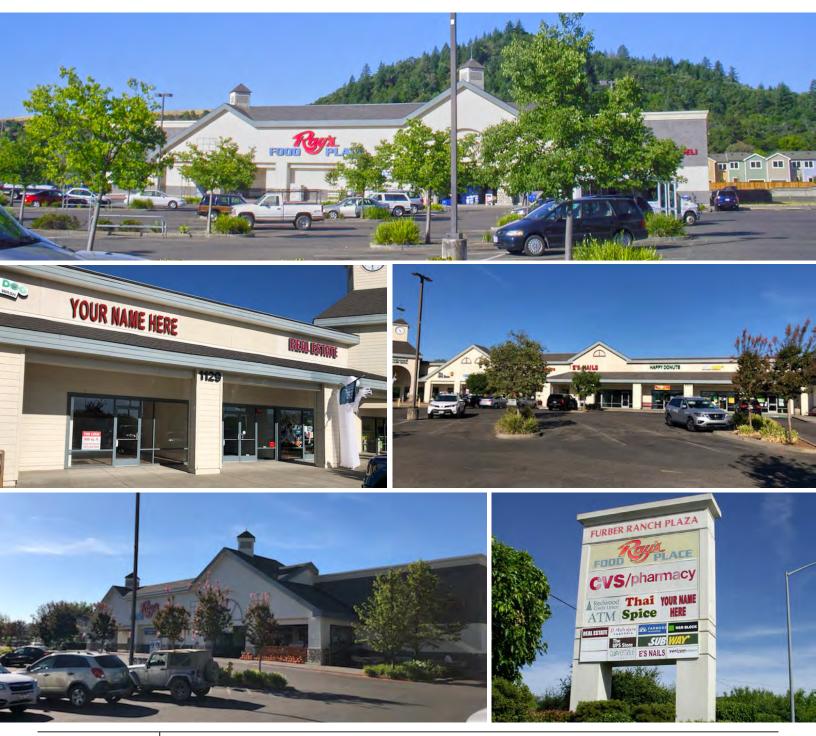

## PROPERTY PHOTOS

PRESENTED BY:

PRIME RETAIL SPACE FOR LEASE IN A RAY'S FOOD MARKET & CVS ANCHORED CENTER