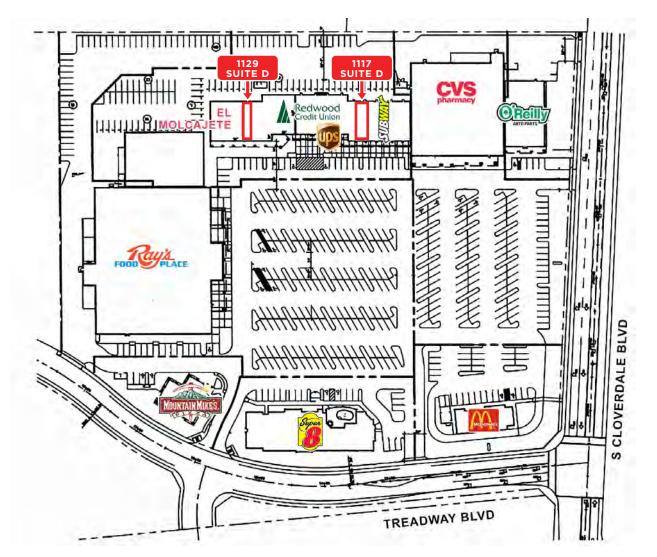

## SITE PLAN

Not to Scale

PRESENTED BY:

#### RENTABLE SPACE

1129 Cloverdale Blvd., Suite D: 900+/- rsf

1117 Cloverdale Blvd., Suite D: 1,200+/- rsf

Net charges of \$.35/sf

**PARKING** Approx. 5/1,000

# PROPERTY SUMMARY

- Location: Directly off Hwy 101, Cloverdale Blvd. off-ramp
- Anchor Tenants: Ray's Food Place, CVS, O'Reilly Auto Parts
- Co-tenants: Redwood Credit Union, Subway Sandwiches, McDonald's, Nail Salon, Thai Spice, El Molcajete, UPS
- The new Mountain Mikes is open!