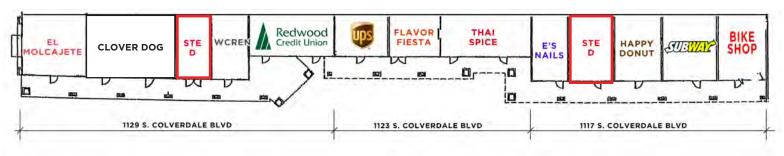

## SITE PLAN

Not to Scale

PRESENTED BY:

#### RENTABLE SPACE

1129 Cloverdale Blvd., Suite D: 900+/- rsf

1117 Cloverdale Blvd., Suite D: 1,200+/- rsf

Net charges of \$.35/sf

**PARKING** Approx. 5/1,000

# PROPERTY SUMMARY

- Location: Directly off Hwy 101, Cloverdale Blvd. off-ramp
- Anchor Tenants: Ray's Food Place, CVS, O'Reilly Auto Parts
- Co-tenants: Redwood Credit Union, Subway Sandwiches, McDonald's, Nail Salon, Thai Spice, El Molcajete, UPS
- The new Mountain Mikes is open!