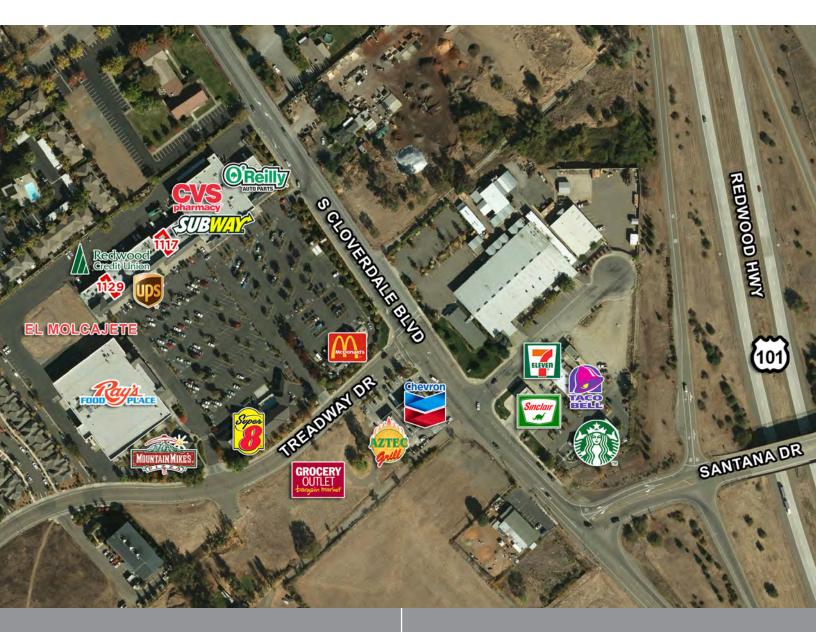

# PROPERTY SUMMARY

- Location: Directly off Hwy 101, Cloverdale Blvd. off-ramp
- Anchor Tenants: Ray's Food Place, CVS, O'Reilly Auto Parts
- Co-tenants: Redwood Credit Union, Subway Sandwiches, McDonald's, Nail Salon, Thai Spice, El Molcajete, UPS
- The new Mountain Mikes is open!

#### **DESCRIPTION OF PREMISES - FEATURES**

This is the only anchored neighborhood center in Cloverdale serving a large trade area that includes Hopland and Geyserville. Immediate access from the Highway 101 offramp.

## SITE PLAN

Not to Scale

PRESENTED BY:

## VICINITY AERIAL

Keegan & Coppin Co., Inc. 1355 N Dutton Ave., Suite 100 Santa Rosa, CA 95401 keegancoppin.com P: (707) 528-1400 REPRESENTED B)

MARSHALL KELLY, BROKER ASSOCIATE LIC # 00801883 (707) 528-1400, EXT 277 MKELLY@KEEGANCOPPIN.COM