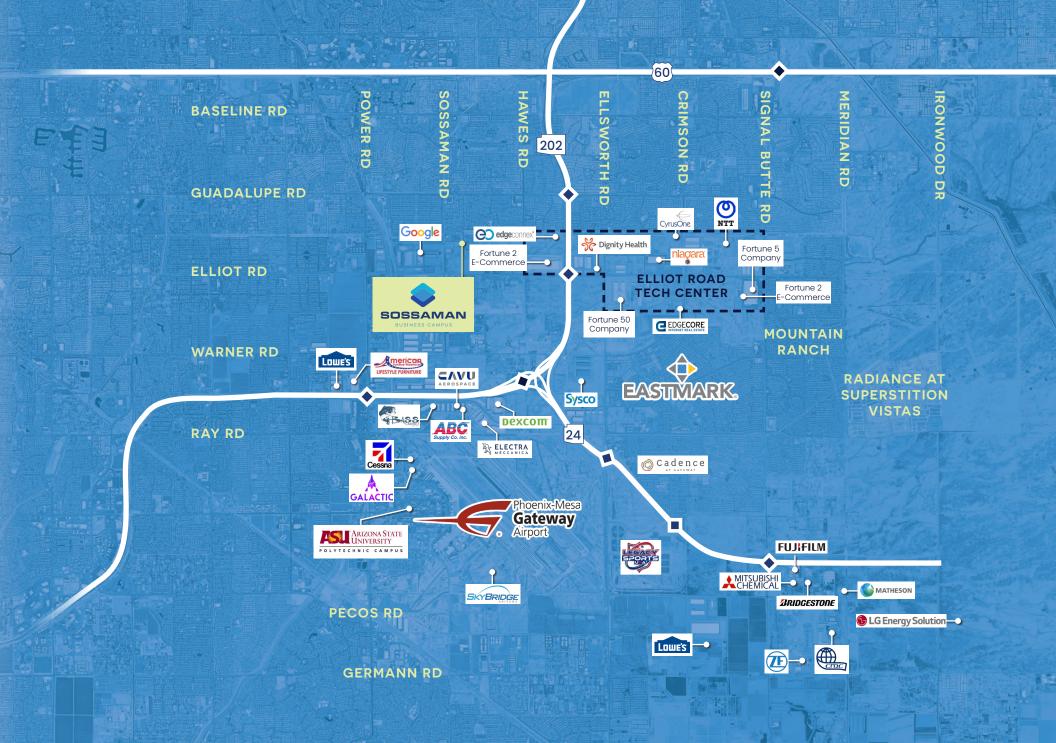

NOTABLE INDUSTRIAL TENANTS

**Dexcom** 

**77777** 

THE EAST VALLEY IS

NO.1

FOR AEROSPACE

MANUFACTURING