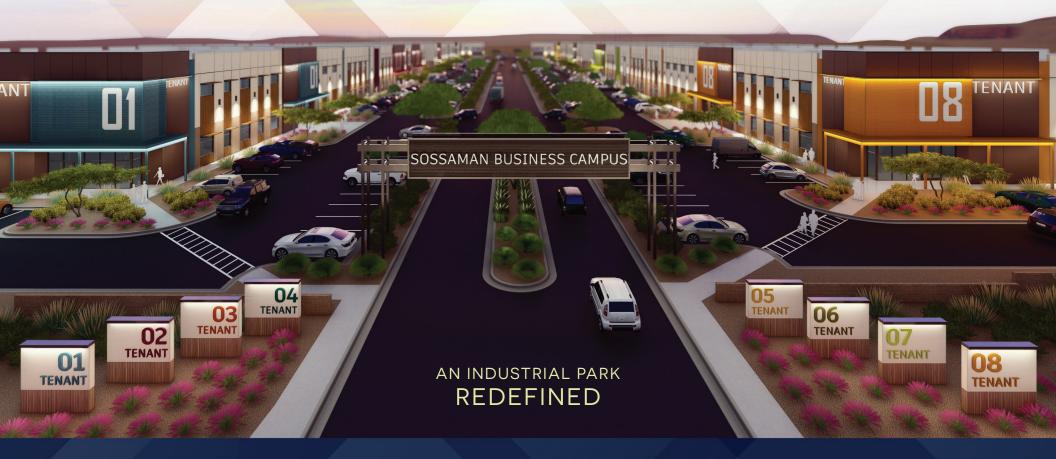

**BUSINESS CAMPUS** 



3327 S. Sossaman Road, Mesa, Arizona









## **BUILDING 1**

- ±37,240 SF
- ±2.90 acres
- ±93 parking spaces
- ±152' x ±245' floorplate
- ±28' clear height
- ±50' x ±50' column spacing
- Three dock-high doors
- Four grade-level doors
- Fire sprinkler system
- 1,600 amps, 480/277V, 3-phase

## **BUILDING 2**

- ±42,300 SF
- ±2.53 acres
- ±93 parking spaces
- ±200' x ±224' floorplate
- ±28' clear height
- ±50' x ±58' column spacing
- Three dock-high doors
- Four grade-level doors
- Fire sprinkler system
- 2,000 amps, 480/277V, 3-phase

## **BUILDING 3**

- ±29,800 SF
- ±2.24 acres
- ±73 parking spaces
- ±164' x ±200' floorplate
- ±28' clear height
- ±48' x ±50' column spacing
- One dock-high door
- Two grade-level doors
- Fire sprinkler system
- 1,600 amps, 480/277V, 3-phase

## **BUIL