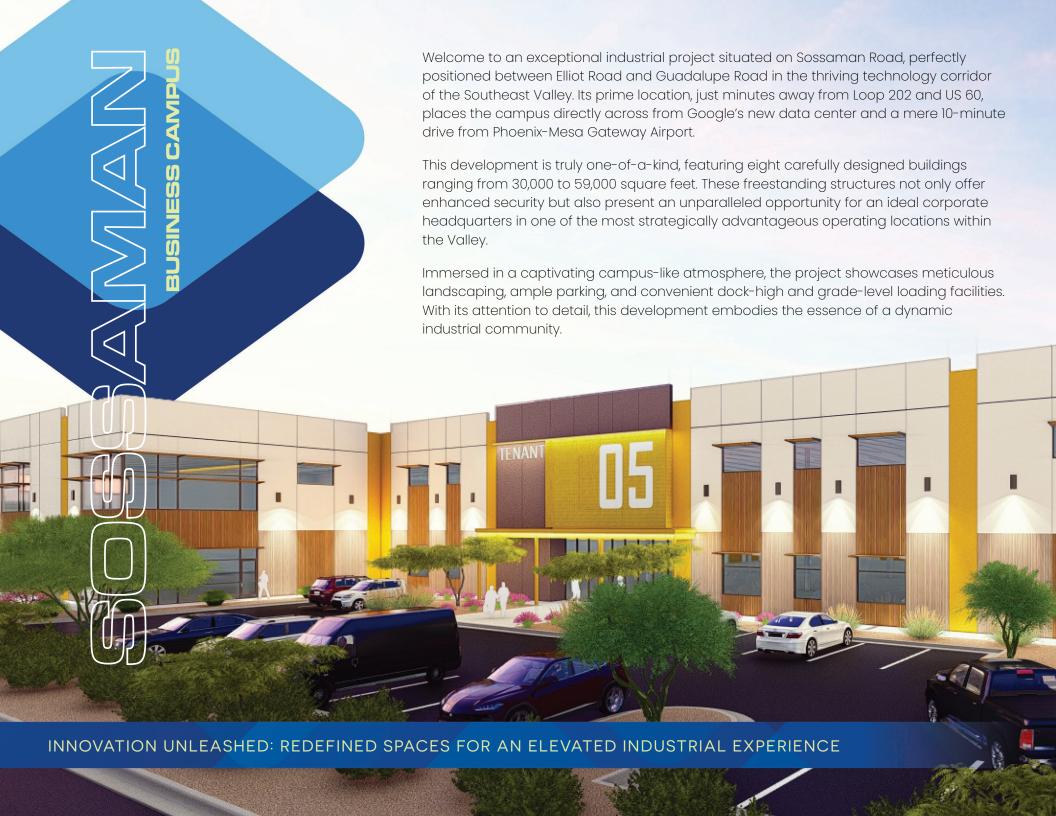

**BUSINESS CAMPUS** 



3327 S. Sossaman Road, Mesa, Arizona









## **BUILDING 1**

- ±37,240 SF
- ±2.90 acres
- ±93 parking spaces
- ±152' x ±245' floorplate
- ±28' clear height
- ±50' x ±50' column spacing
- Three dock-high doors
- Four grade-level doors
- Fire sprinkler system
- 1,600 amps, 480/277V, 3-phase

## **BUILDING 2**

- ±42,300 SF
- ±2.53 acres
- ±93 parking spaces
- ±200' x ±224' floorplate
- ±28' clear height
- ±50' x ±58' column spacing
- Three dock-high doors
- Four grade-level doors
- Fire sprinkler system
- 2,000 amps, 480/277V, 3-phase

## **BUILDING 3**

- ±29,800 SF
- ±2.24 acres
- ±73 parking spaces
- ±164' x ±200' floorplate
- ±28' clear height
- ±48' x ±50' column spacing
- One dock-high door
- Two grade-level doors
- Fire sprinkler system
- 1,600 amps, 480/277V, 3-phase

## **BUILDING 4**

- ±59,000 SF
- ±4.41 acres
- ±145