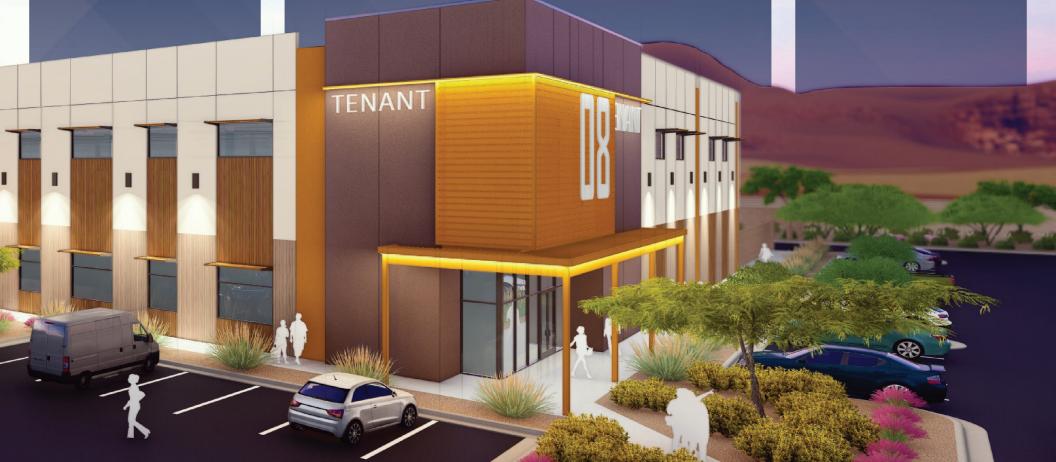

## **BUILDING 8**

- ±49,552 SF
- ±3.54 acres
- ±134 parking spaces
- ±152' x ±326' floorplate
- ±28' clear height
- ±50' x ±50' column spacing
- Three dock-high doors
- Four grade-level doors
- Fire sprinkler system
- 2,500 amps, 480/277V, 3-phase