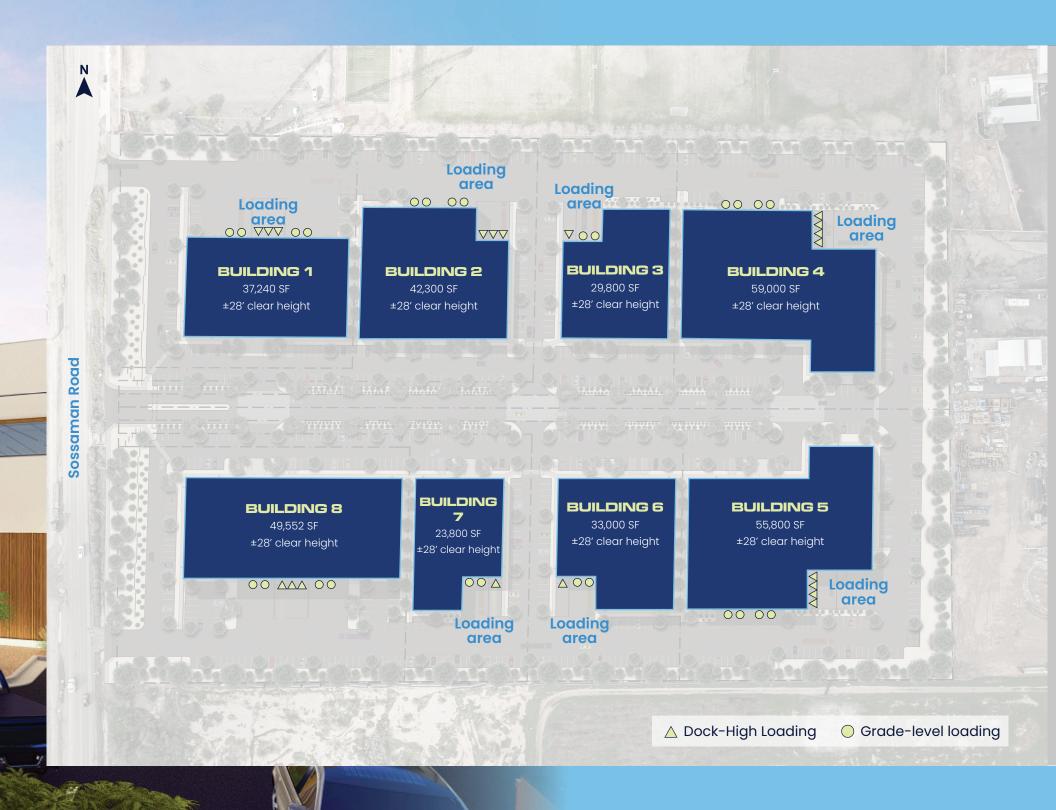

## **BUILDING 1**

- ±37,240 SF
- ±2.90 acres
- ±93 parking spaces
- ±152' x ±245' floorplate
- ±28' clear height
- ±50' x ±50' column spacing
- Three dock-high doors
- Four grade-level doors
- Fire sprinkler system
- 1,600 amps, 480/277V, 3-phase

## **BUILDING 2**

- ±42,300 SF
- ±2.53 acres
- ±93 parking spaces
- ±200' x ±224' floorplate
- ±28' clear height
- ±50' x ±58' column spacing
- Three dock-high doors
- Four grade-level doors
- Fire sprinkler system
- 2,000 amps, 480/277V, 3-phase

## **BUILDING 3**

- ±29,800 SF
- ±2.24 acres
- ±73 parking spaces
- ±164' x ±200' floorplate
- ±28' clear height
- ±48' x ±50' column spacing
- One dock-high door
- Two grade-level doors
- Fire sprinkler system
- 1,600 amps, 480/277V, 3-phase

## **BUILDING 4**

- ±59,000 SF
- ±4.41 acres
- ±145 parking spaces
- ±200' x ±300' floorplate
- ±28' clear height
- ±50' x ±50' column spacing
- Four dock-high doors
- Four grade-level doors
- Fire sprinkler system
- 2,500 amps, 480/277V, 3-phase

- ±55,800 SF
- ±4.34 acres
- ±131 parking spaces
- ±200' x ±284' floorplate
- ±28' clear height
- ±48' x ±50' column spacing
- Four dock-high doors
- Four grade-level doors
- Fire sprinkler system
- 2,500 amps, 480/277V, 3-phase

## **BUILDING 6**

- ±33,000 SF
- ±2.38 acres
- ±82 parking spaces
- ±180' x ±200' floorplate
- ±28' clear height
- ±50' x ±56' column spacing
- One dock-high doors
- Two grade-level doors
- Fire sprinkler system
- 1,600 amps,480/277V, 3-phase

## **BUILDING 7**

- ±23,800 SF
- ±1.80 acres
- ±63 parking spaces
- $\pm 134'$  x  $\pm 200'$  floorplate
- ±28' clear height
- ±50' x ±66' column spacing
- One dock-high doors
- Two grade-level doors
- Fire sprinkler system
- 1,600 amps, 480/277V, 3-phase

## **BUILDING 8**

- ±49,552 SF
- ±3.54 acres
- ±134 parking spaces
- ±152' x ±326' floorplate
- ±28' clear height
- ±50' x ±50' column spacing
- Three dock-high doors
- Four grade-level doors
- Fire sprinkler system
- 2,500 amps, 480/277V, 3-phase