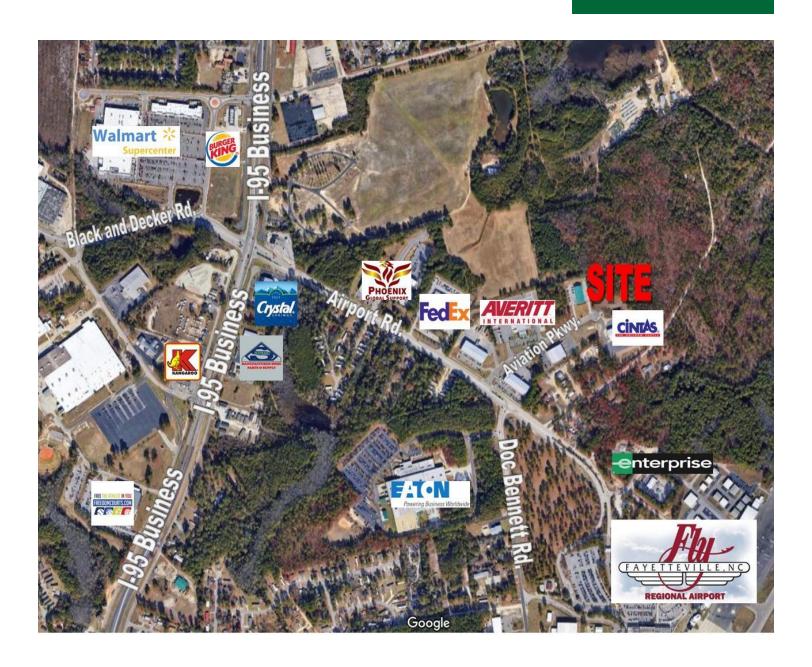

#### **PROPERTY OVERVIEW**

This portfolio listing consists of two contiguous parcels totaling 15.10 acres (2700 Aviation Parkway/3.21 acres and PIN 0435-35-1120/11.80 acres). The site is located approximately one-half mile from the Fayetteville Regional Airport and approximately .75 miles from I-95 Business, 3 miles from the MLK Frwy, and 5 miles from I-95, providing the property convenient access to the major roads in and around Cumberland County and surrounding counties.

Aviation Parkway and nearby streets, Airport Rd. (cross street) and Doc Bennett Rd., make up a well-developed hot zone for industrial related businesses (local, national, and international in scale). In fact, this listing represents the last available site on Aviation Parkway and one of the few remaining sites available on Airport Rd. and Doc Bennett Rd. The undeveloped site is zoned a mix of Cumberland County Planned Industrial (MP) and City of Fayetteville Light Industrial (LI). Water and sewer are available. The site presents an excellent industrial development opportunity.