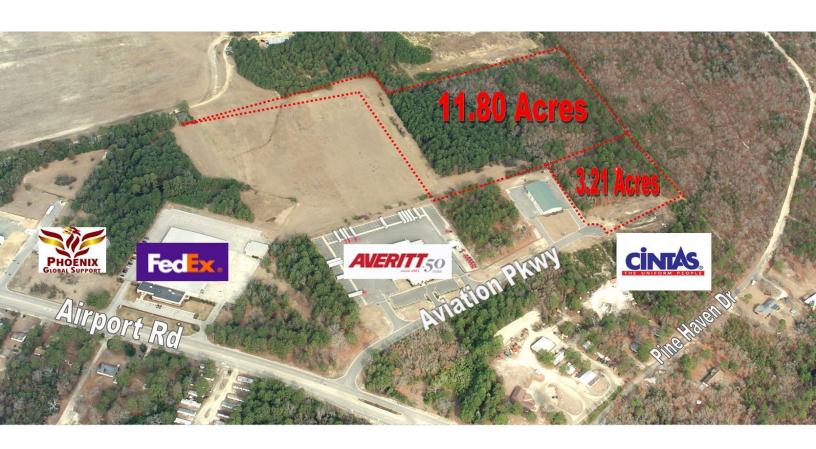

#### **OFFERING SUMMARY**

**Sale Price:** \$799,000

Lot Size: 15.01 Acres

Zoning: MP - LI

#### **PROPERTY OVERVIEW**

This portfolio listing consists of two contiguous parcels totaling 15.10 acres (2700 Aviation Parkway/3.21 acres and PIN 0435-35-1120/11.80 acres). The site is located approximately one-half mile from the Fayetteville Regional Airport and approximately .75 miles from I-95 Business, 3 miles from the MLK Frwy, and 5 miles from I-95, providing the property convenient access to the major roads in and around Cumberland County and surrounding counties.

Aviation Parkway and nearby streets, Airport Rd. (cross street) and Doc Bennett Rd., make up a well-developed hot zone for industrial related businesses (local, national, and international in scale). In fact, this listing represents the last available site on Aviation Parkway and one of the few remaining sites available on Airport Rd. and Doc Bennett Rd. The undeveloped site is zoned a mix of Cumberland County Planned Industrial (MP) and City of Fayetteville Light Industrial (LI). Water and sewer are available. The site presents an excellent industrial development opportunity.

#### **PROPERTY HIGHLIGHTS**

- Convenient access to major roads in and around Cumberland County
- Large 15.10-acre industrial site
- Located in well-developed industrial area
- Water and sewer available