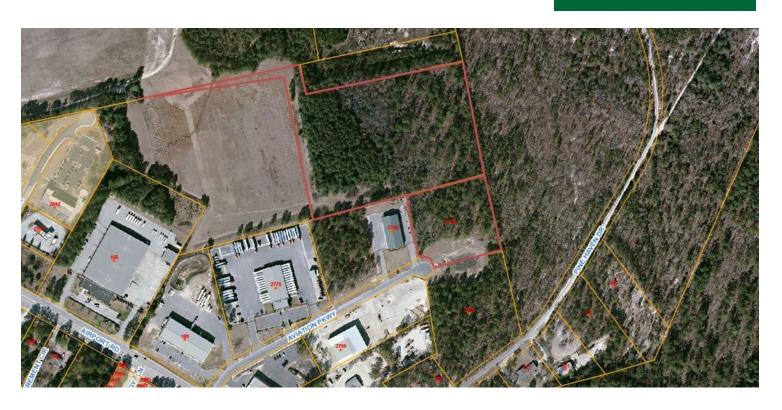

#### **PROPERTY OVERVIEW**

This portfolio listing consists of two contiguous parcels totaling 15.10 acres (2700 Aviation Parkway/3.21 acres and PIN 0435-35-1120/11.80 acres). The site is located approximately one-half mile from the Fayetteville Regional Airport and approximately .75 miles from I-95 Business, 3 miles from the MLK Frwy, and 5 miles from I-95, providing the property convenient access to the major roads in and around Cumberland County and surrounding counties.

Aviation Parkway and nearby streets, Airport Rd. (cross street) and Doc Bennett Rd., make up a well-developed hot zone for industrial related businesses (local, national, and international in scale). In fact, this listing represents the last available site on Aviation Parkway and one of the few remaining sites available on Airport Rd. and Doc Bennett Rd. The undeveloped site is zoned a mix of Cumberland County Planned Industrial (MP) and City of Fayetteville Light Industrial (LI). Water and sewer are available. The site presents an excellent industrial development opportunity.