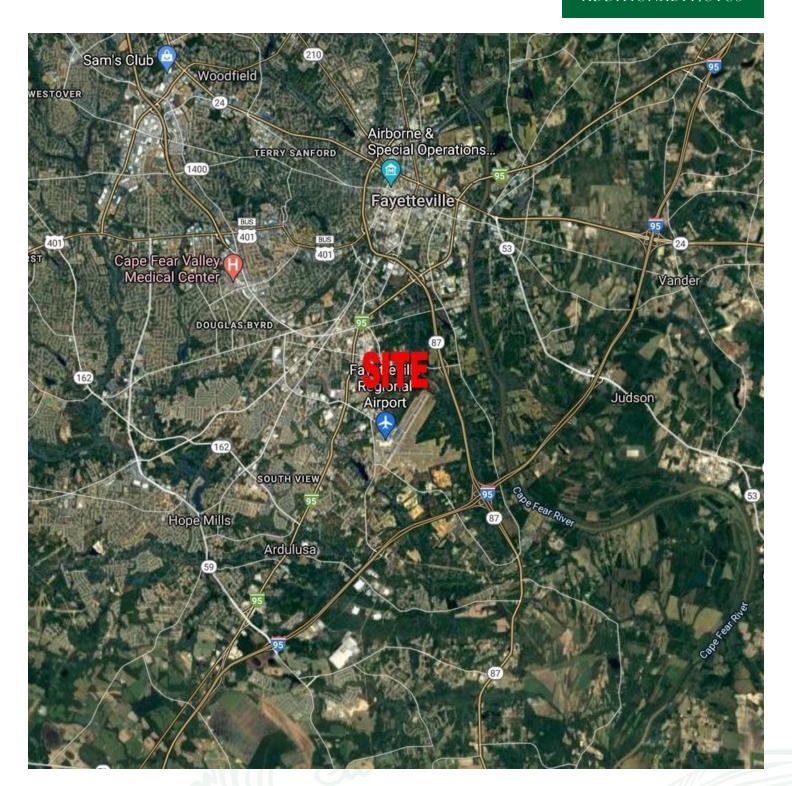

#### **PROPERTY OVERVIEW**

This portfolio listing consists of two contiguous parcels totaling 15.10 acres (2700 Aviation Parkway/3.21 acres and PIN 0435-35-1120/11.80 acres). The site is located approximately one-half mile from the Fayetteville Regional Airport and approximately .75 miles from I-95 Business, 3 miles from the MLK Frwy, and 5 miles from I-95, providing the property convenient access to the major roads in and around Cumberland County and surrounding counties.