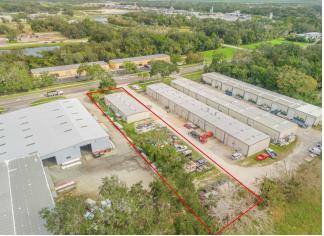

INDUSTRIAL-ZONED property located in the centrally-located Park Avenue area between Edgewater and New Smyrna Beach. This 4,000 sq. ft. metal building has been separated into 5 spaces: 3 at 800 sq. ft., 1 at 1,000 sq. ft., and 1 at 600 sq. ft. There are five overhead doors, one for each bay. The property is over 1/2 acre, and includes 8 fenced areas that rent for \$100/month each. 6 are currently rented, and 1 is being used by the property landscaper. CAP Rate is 7.45%...

## **Property Photos**