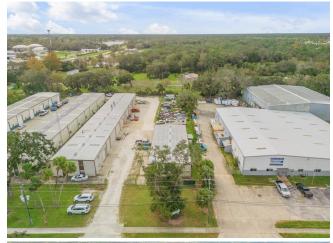

INDUSTRIAL-ZONED property located in the centrally-located Park Avenue area between Edgewater and New Smyrna Beach. This 4,000 sq. ft. metal building has been separated into 5 spaces: 3 at 800 sq. ft., 1 at 1,000 sq. ft., and 1 at 600 sq. ft. There are five overhead doors, one for each bay. The property is over 1/2 acre, and includes 8 fenced areas that rent for \$100/month each. 6 are currently rented, and 1 is being used by the property landscaper. CAP Rate is 7.45%...

## **Property Photos**