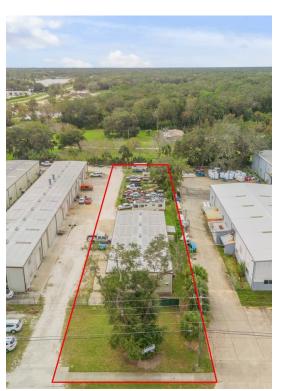

INDUSTRIAL-ZONED property located in the centrally-located Park Avenue area between Edgewater and New Smyrna Beach. This 4,000 sq. ft. metal building has been separated into 5 spaces: 3 at 800 sq. ft., 1 at 1,000 sq. ft., and 1 at 600 sq. ft. There are five overhead doors, one for each bay. The property is over 1/2 acre, and includes 8 fenced areas that rent for \$100/month each. 6 are currently rented, and 1 is being used by the property landscaper. CAP Rate is 7.45%...

## **Property Photos**