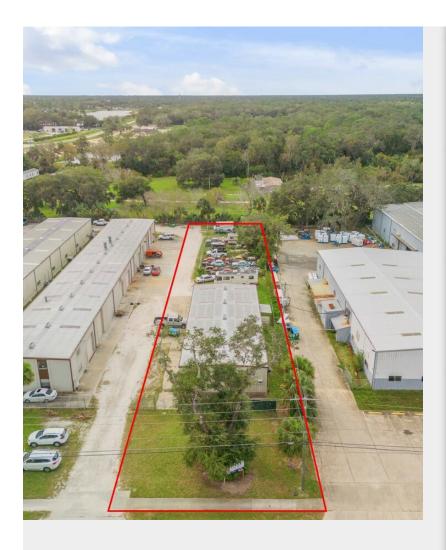

INDUSTRIAL-ZONED property located in the centrally-located Park Avenue area between Edgewater and New Smyrna Beach. This 4,000 sq. ft. metal building has been separated into 5 spaces: 3 at 800 sq. ft., 1 at 1,000 sq. ft., and 1 at 600 sq. ft. There are five overhead doors, one for each bay. The property is over 1/2 acre, and includes 8 fenced areas that rent for \$100/month each. 6 are currently rented, and 1 is being used by the property landscaper. CAP Rate is 7.45%...

## **Property Photos**