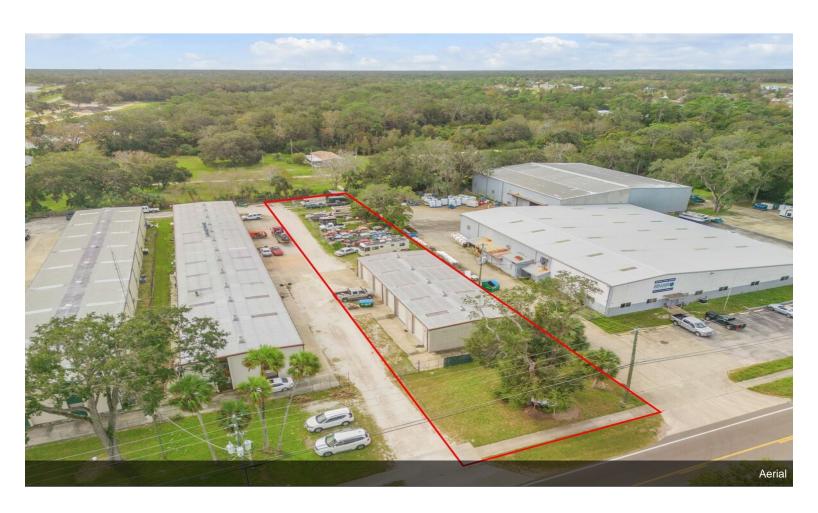

INDUSTRIAL-ZONED property located in the centrally-located Park Avenue area between Edgewater and New Smyrna Beach. This 4,000 sq. ft. metal building has been separated into 5 spaces: 3 at 800 sq. ft., 1 at 1,000 sq. ft., and 1 at 600 sq. ft. There are five overhead doors, one for each bay. The property is over 1/2 acre, and includes 8 fenced areas that rent for \$100/month each. 6 are currently rented, and 1 is being used by the property landscaper. CAP Rate is 7.45%...

## **Property Photos**