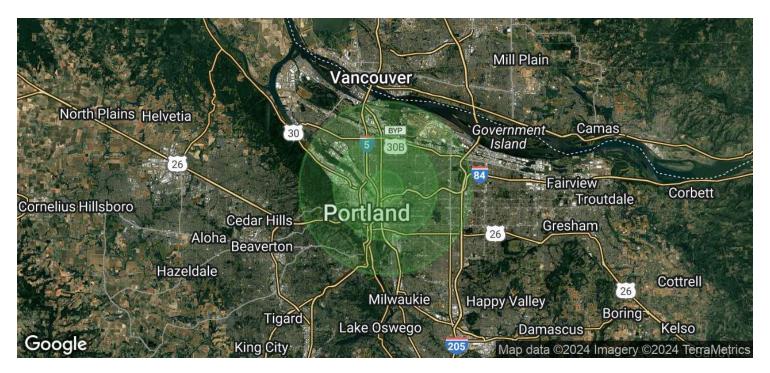

## **Demographics Map & Report**

835 NORTHEAST BROADWAY, PORTLAND, OR 97232

| POPULATION           | 1 MILE    | 3 MILES   | 5 MILES   |
|----------------------|-----------|-----------|-----------|
| Total Population     | 26,057    | 233,684   | 428,604   |
| Average Age          | 41        | 41        | 41        |
| Average Age (Male)   | 41        | 41        | 40        |
| Average Age (Female) | 41        | 41        | 41        |
| HOUSEHOLDS & INCOME  | 1 MILE    | 3 MILES   | 5 MILES   |
| Total Households     | 13,746    | 118,418   | 199,171   |
| # of Persons per HH  | 1.9       | 2         | 2.2       |
| Average HH Income    | \$125,480 | \$134,889 | \$131,232 |
| Average House Value  | \$755,398 | \$797,768 | \$746,561 |

Demographics data derived from AlphaMap