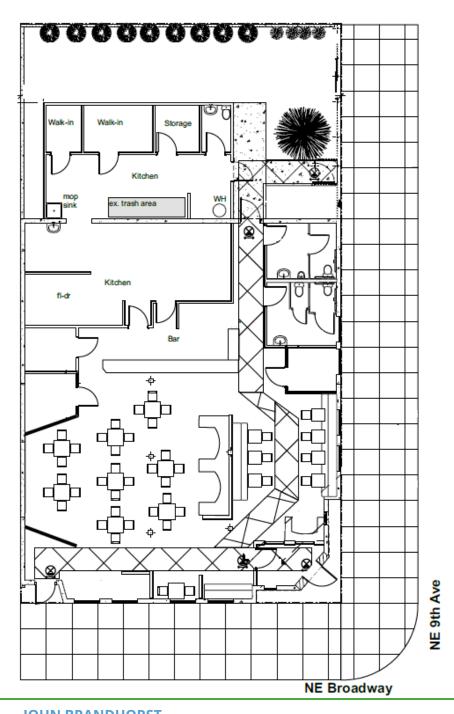

uilding Size:    |                 |           | 3,662 SF  |
| DEMOGRAPHICS      | 1 MILE          | 3 MILES   | 5 MILES   |
| Total Households  | 13,746          | 118,418   | 199,171   |
| Total Population  | 26,057          | 233,684   | 428,604   |
| Average HH Income | \$125,480       | \$134,889 | \$131,232 |
|                   |                 |           |           |

### **ADAM BEAN**

director licensed in oregon c: 503.887.5100 o: 503.222.5100 adambean@dougbean.com

### **JOHN BRANDHORST**

senior director / brokerage services licensed in oregon c: 971.506.3498 o: 503.222.5100

jbrandhorst@dougbean.com



\$30.00 SF/vr (NNN)

Doug Bean & Associates, Inc. | 1200 NW Naito Parkway #180 | Portland, OR 97209 DOUGBEAN.COM

### Floor Plan

835 NORTHEAST BROADWAY, PORTLAND, OR 97232



### **ADAM BEAN**

**JOHN BRANDHORST** director senior director / brokerage services

licensed in oregon licensed in oregon c: 503.887.5100 c: 971.506.3498 o: 503.222.5100 o: 503.222.5100 adambean@dougbean.com jbrandhorst@dougbean.com



Doug Bean & Associates, Inc. | 1200 NW Naito Parkway #180 | Portland, OR 97209 **DOUGBEAN.COM** 

## **Additional Photos**

835 NORTHEAST BROADWAY, PORTLAND, OR 97232





### **ADAM BEAN**

director licensed in oregon c: 503.887.5100 o: 503.222.5100 adambean@dougbean.com

### **JOHN BRANDHORST**

senior director / brokerage services licensed in oregon c: 971.506.3498 o: 503.222.5100 jbrandhorst@dougbean.com

Doug Bean & Associates, Inc. | 1200 NW Naito Parkway #180 | Portland, OR 97209

**DOUGBEAN.COM** 

BEAN & ASSOCIATES, INC. Retailer Map

835 NORTHE