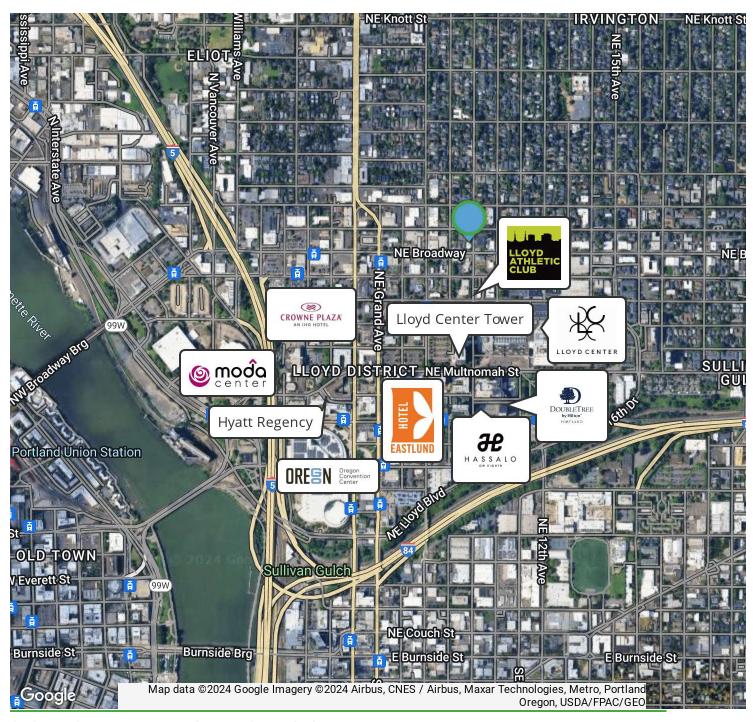

**DOUGBEAN.COM** 

BEAN & ASSOCIATES, INC. Retailer Map

835 NORTHEAST BROADWAY, PORTLAND, OR 97232

### LOCATION HIGHLIGHTS

- · Prime corner location on NE Broadway
- Proximity to Moda Center and Lloyd District
- Consistent foot and vehicle traffic
- High commercial and residential density nearby
- · Prominent signage opportunity