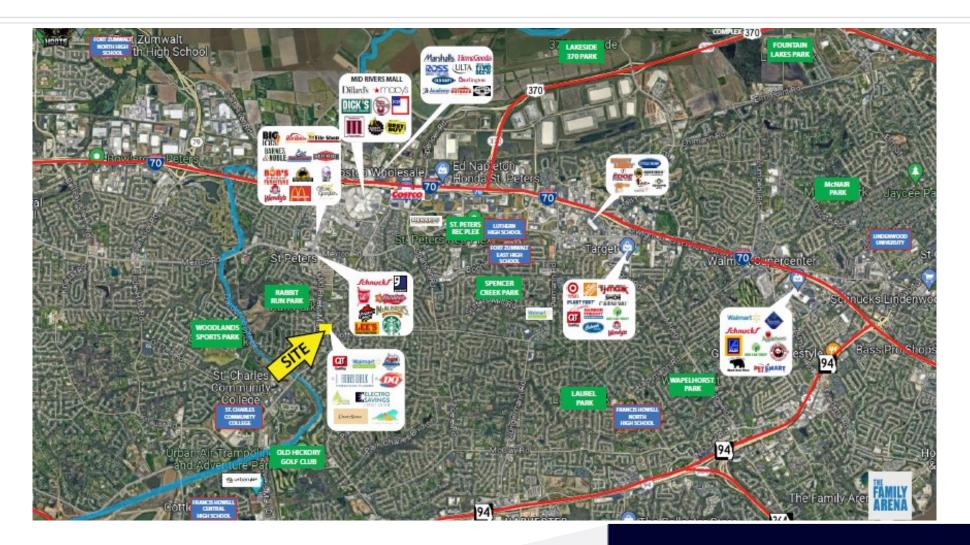

### ±10,000 SF BUILDING ON ± 2.04 ACRE LOT FOR SALE

#### **PROPERTY HIGHLIGHTS**

- 2.04 acre commercial site available For Sale
- ±10,000 sf two-story building
- Prime corner at signalized intersection of Mid
  Rivers Mall Drive & Willott Road
- Across from the new QuikTrip and one block north of new Walmart Neighborhood Center
- Strong surrounding demographics
- Over 50,000+ vehicles per day on Mid Rivers
  Mall Drive and 15,000+ vehicles per day on
  Willott Road
- Great access and visibility
- Conveniently located between I-70 &
  Highway 364
- Reduced Sale Price: \$1,490,000

## 2.04 ACRE PRIME CORNER LOT

1000 MID RIVERS MALL DRIVE | ST. PETERS, MO 63376

±10,000 SF BUILDING ON ± 2.04 ACRE LOT

©2024 ALL RIGHTS RESERVED. THIS INFORMATION HAS BEEN OBTAINED FROM SOURCES BELIEVED TO BE RELIABLE BUT HAS NOT BEEN VERIFIED. NO WARRANTY OR REPRESENTATION, EXPRESS OR IMPLIED, IS MADE AS TO THE CONDITION OF THE PROPERTY (OR PROPERTIES) REFERENCED HEREIN OR AS TO THE ACCURACY OR COMPLETENESS OF THE INFORMATION CONTAINED HEREIN, AND SAME IS SUBMITTED SUBJECT TO ERRORS, OMISSIONS, CHANGE OF PRICE, RENTAL OR OTHER CONDITIONS, WITHDRAWAL WITHOUT NOTICE, AND TO ANY SPECIAL LISTING CONDITIONS IMPOSED BY THE PROPERTY OWNER(S). ANY PROJECTIONS, OPINIONS OR ESTIMATES ARE SUBJECT TO UNCERTAINTY AND DO NOT SIGNIFY CURRENT OR FUTURE PROPERTY PERFORMANCE. FOR ADDITIONAL INFORMATION