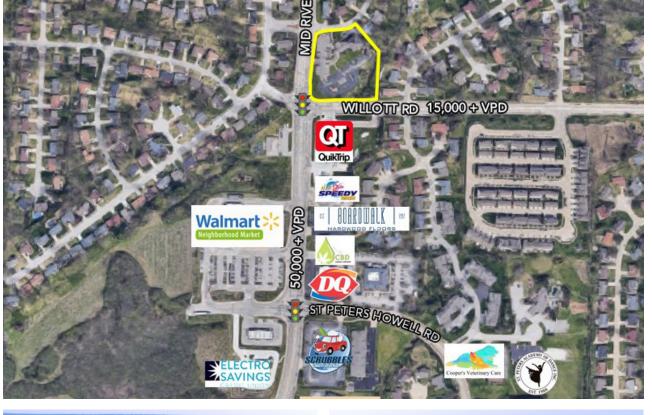

#### **PROPERTY HIGHLIGHTS**

- 2.04 acre commercial site available For Sale
- ±10,000 sf two-story building
- Prime corner at signalized intersection of Mid
  Rivers Mall Drive & Willott Road
- Across from the new QuikTrip and one block north of new Walmart Neighborhood Center
- Strong surrounding demographics
- Over 50,000+ vehicles per day on Mid Rivers
  Mall Drive and 15,000+ vehicles per day on
  Willott Road
- Great access and visibility
- Conveniently located between I-70 &
  Highway 364
- Reduced Sale Price: \$1,490,000