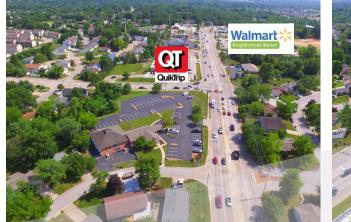

#### **PROPERTY HIGHLIGHTS**

- 2.04 acre commercial site available For Sale
- ±10,000 sf two-story building
- Prime corner at signalized intersection of Mid
  Rivers Mall Drive & Willott Road
- Across from the new QuikTrip and one block north of new Walmart Neighborhood Center
- Strong surrounding demographics
- Over 50,000+ vehicles per day on Mid Rivers
  Mall Drive and 15,000+ vehicles per day on
  Willott Road
- Great access and visibility
- Conveniently located between I-70 &
  Highway 364
- Reduced Sale Price: \$1,490,000