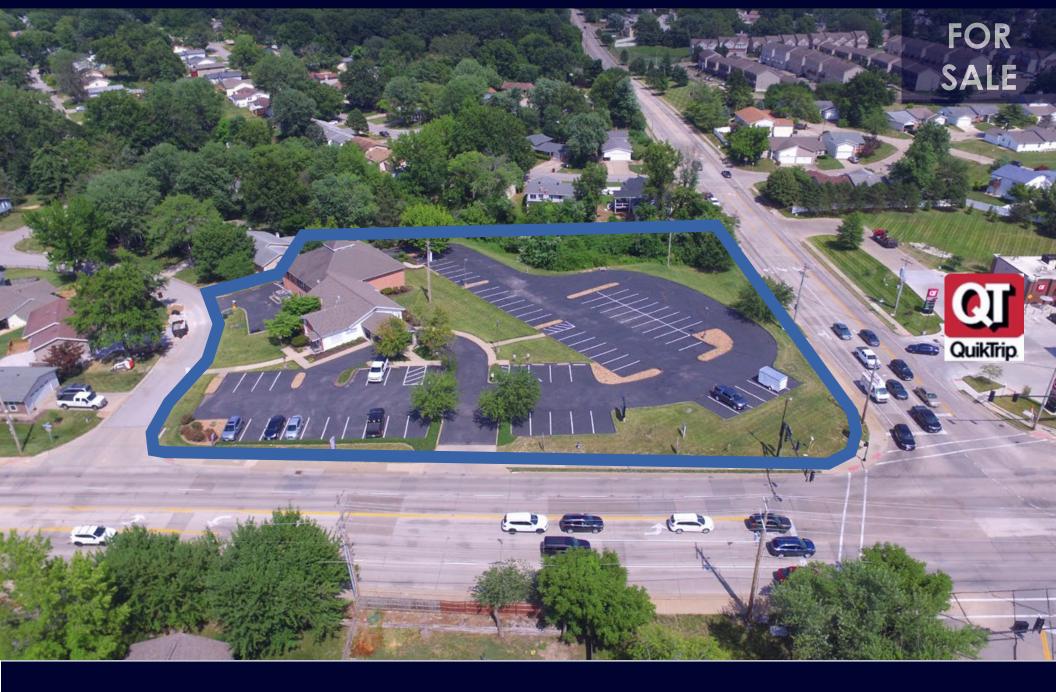

### ±10,000 SF BUILDING ON ± 2.04 ACRE LOT FOR SALE

#### **PROPERTY HIGHLIGHTS**

- 2.04 acre commercial site available For Sale
- ±10,000 sf two-story building
- Prime corner at signalized intersection of Mid
  Rivers Mall Drive & Willott Road
- Across from the new QuikTrip and one block north of new Walmart Neighborhood Center
- Strong surrounding demographics
- Over 50,000+ vehicles per day on Mid Rivers
  Mall Drive and 15,000+ vehicles per day on
  Willott Road
- Great access and visibility
- Conveniently located between I-70 &
  Highway 364
- Reduced Sale Price: \$1,490,000