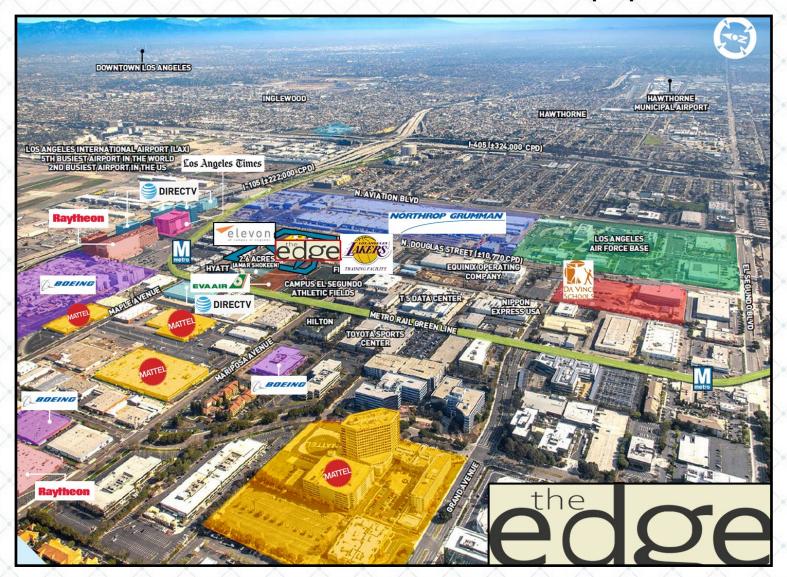

The Edge at Campus El Segundo is a 220,000 square foot Class–A offce park located in El Segundo, CA. The Edge boasts convenient access to the beach communities from Palos Verdes to Santa Monica, and offers a direct on–ramp to the Century (105) Freeway with the San Diego (405) Freeway approximately one (1) mile away. Both LAX and the Metro Rail Greenline are adjacent to the project.

## AREA MAP

RAFAEL PADILLA 310.395.2663 X102 RAFAEL@PARCOMMERCIAL.COM LIC# 00960188