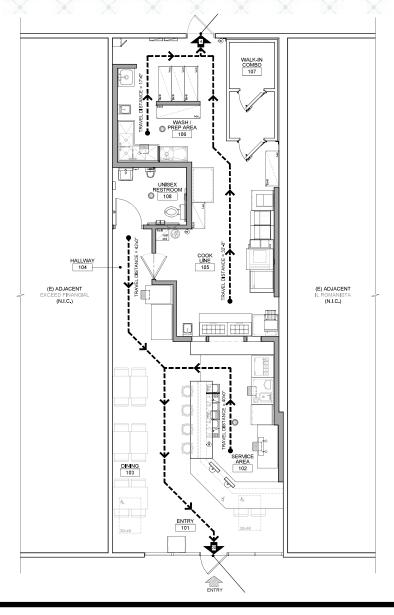

## 831 North Douglas Street, El Segundo, CA

**SIZE:** Approximately 1,200 square feet

**RATE:** \$5.15 per square foot per month, NNN

(NNN estimated to be \$1.50 Per square foot per month)

**PARKING:** Surface parking with approximately 121 shared spaces

**TERM**: 5 - 10 years

- Approved for beer and wine license
- 2nd generation restaurant
- Build out is in great condition
- Common grease trap
- Dense concentration of daytime population that exceeds over 21,000 employees within 1 mile of location
- In the past five years more than 1.2 million square feet of tenants have relocated from West Los Angeles to El Segundo further enhancing traffic to the trade area