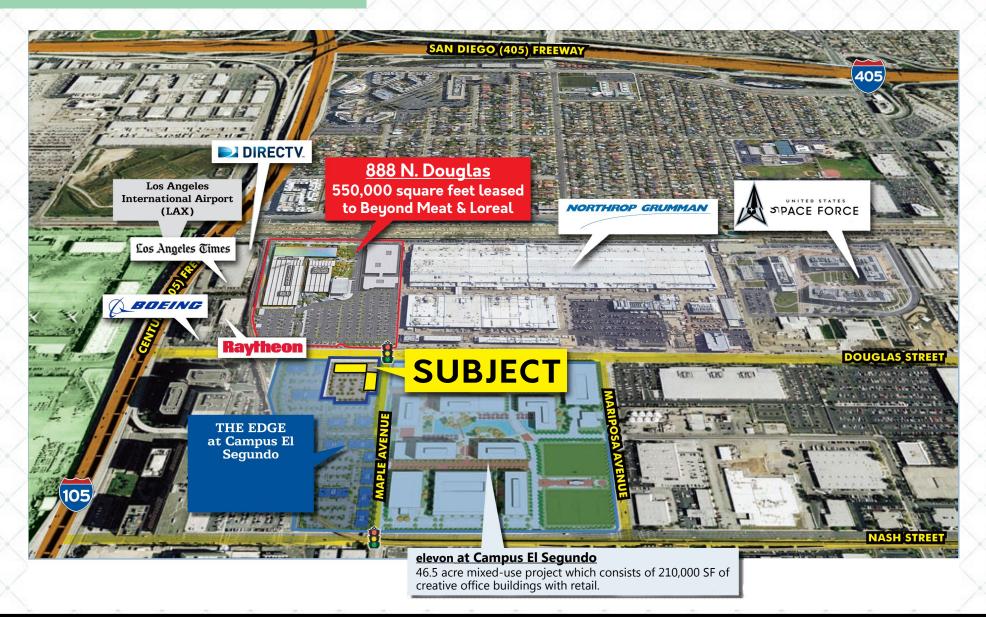

The Edge at Campus El Segundo is a 220,000 square foot Class–A offce park located in El Segundo, CA. The Edge boasts convenient access to the beach communities from Palos Verdes to Santa Monica, and offers a direct on–ramp to the Century (105) Freeway with the San Diego (405) Freeway approximately one (1) mile away. Both LAX and the Metro Rail Greenline are adjacent to the project.

## AREA MAP

RAFAEL PADILLA 310.395.2663 X102 RAFAEL@PARCOMMERCIAL.COM LIC# 00960188