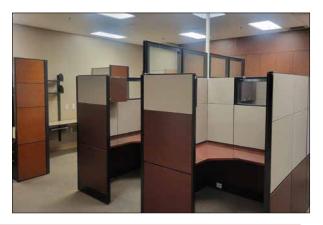

# **Built-In Cabinetry**

**Office** 

**Cubicles** 

| Suite | SF     | Price PSF/Month            | Notes                                 |
|-------|--------|----------------------------|---------------------------------------|
| 280   | 2,039± | \$1.85 PSF (\$3,772/Month) | 2 offices, built-in office cabinetry. |
|       |        |                            | Plus utilities                        |