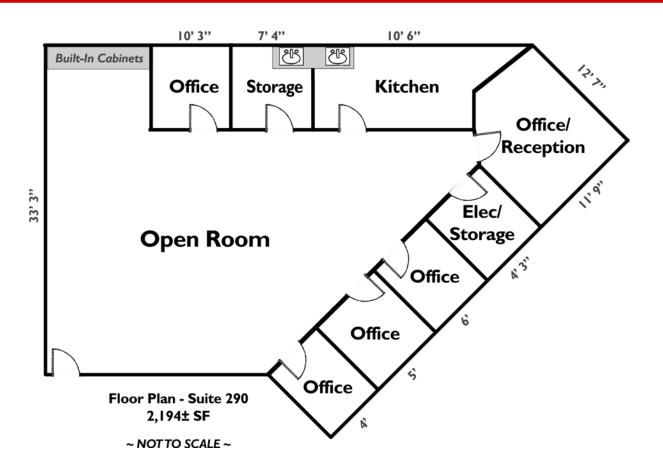

28780 Single Oak Drive, Temecula, CA 92590

| Suite | SF     | Price PSF/Month            | Notes                                                                  |
|-------|--------|----------------------------|------------------------------------------------------------------------|
| 290   | 2,194± | \$1.85 PSF (\$4,059/Month) | 5 offices, kitchenette, 2 storage areas, open bullpen. Plus utilities. |