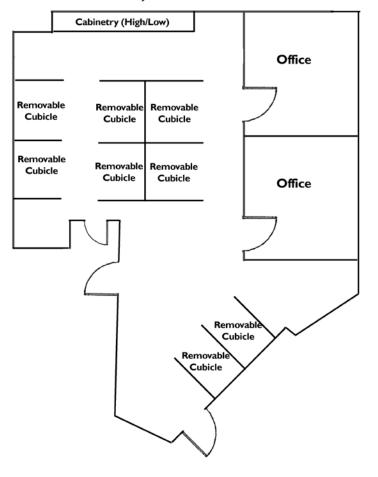

### Floor Plan - Suite 280 2,039± SF

~ NOT TO SCALE ~

# **Built-In Cabinetry**

**Office** 

**Cubicles** 

| Suite | SF     | Price PSF/Month            | Notes                                 |
|-------|--------|----------------------------|---------------------------------------|
| 280   | 2,039± | \$1.85 PSF (\$3,772/Month) | 2 offices, built-in office cabinetry. |
|       |        |                            | Plus utilities                        |