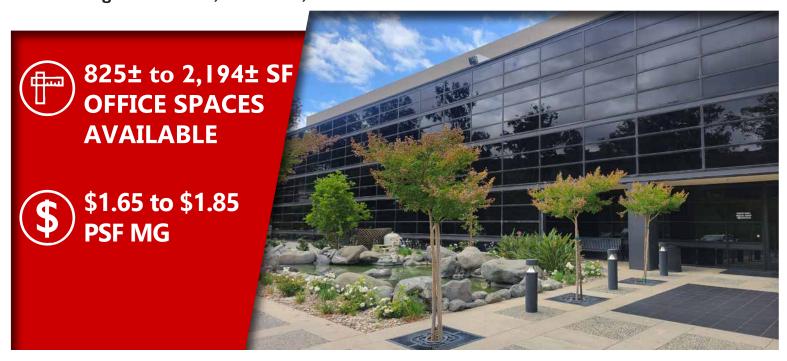

28780 Single Oak Drive, Temecula, CA 92590

## **3 Offices Available For Lease:**

- Suite 225: 825 SF for \$1.65 PSF MG, plus utilities
- Suite 280: 2,039 SF for \$1.85 PSF MG, plus
- Suite 290: 2,194 SF for \$1.85 PSF MG, plus utilities

### **FEATURES:**

- Prime location near the intersection of I-15 and Rancho California, offering convenient access.
- Only a 5-minute drive to Old Town, where you can find a plethora of restaurants, shopping options, and close proximity to financial institutions.
- A prestigious corporate environment with a two-story reception area, conveniently accessible in an elevatorserved building.