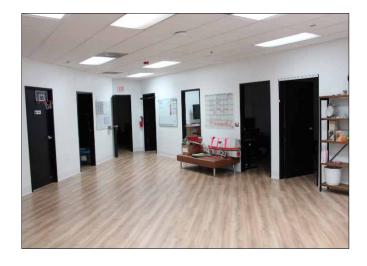

28780 Single Oak Drive, Temecula, CA 92590

| Suite | SF     | Price PSF/Month            | Notes                                                                  |
|-------|--------|----------------------------|------------------------------------------------------------------------|
| 290   | 2,194± | \$1.85 PSF (\$4,059/Month) | 5 offices, kitchenette, 2 storage areas, open bullpen. Plus utilities. |