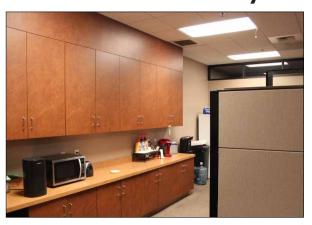

# **Built-In Cabinetry**

**Office** 

**Cubicles** 

| Suite | SF     | Price PSF/Month            | Notes                                 |
|-------|--------|----------------------------|---------------------------------------|
| 280   | 2,039± | \$1.85 PSF (\$3,772/Month) | 2 offices, built-in office cabinetry. |
|       |        |                            | Plus utilities                        |