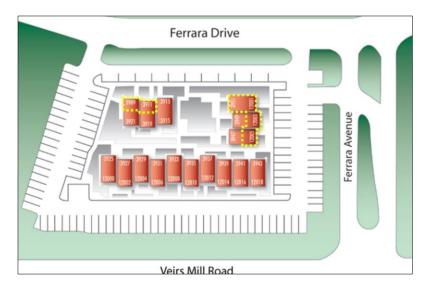

#### CONNECTICUT BELAIR MEDICAL PARK

12000-12018 Veirs Mill Road L 3909-3951 Ferrara Drive Silver Spring, Maryland 20906

Located on the corner of Veirs Mill Road and Ferrara Avenue, one block north of Connecticut Avenue.

#### CONNECTICUT BELAIR MEDICAL PARK

12000-12018 Veirs Mill Road & 3909-3951 Ferrara Drive Silver Spring, Maryland 20906

Although all information furnished is from sources we deem reliable, such information has not been verified and no express representation is made nor is any to be implied as to the accuracy thereof, and it is submitted subject to errors, omissions, or other conditions.