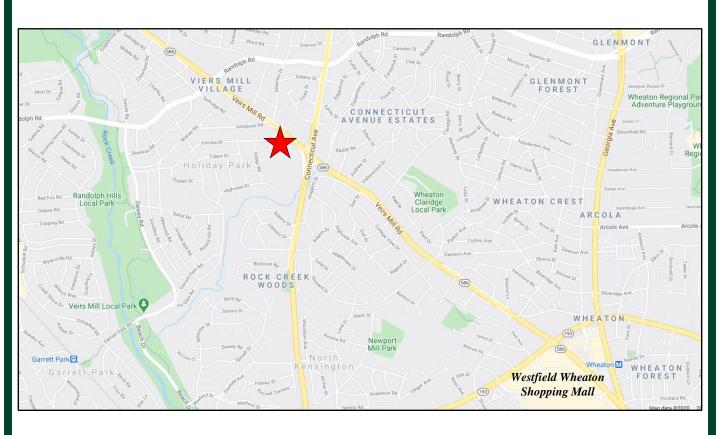

#### Ideal Location:

Convenient to residential communities in Rockville, Wheaton, Kensington, Chevy Chase, Bethesda, and Silver Spring.

Close Proximity to: Holy Cross Hospital,

Kaiser Permanente Kensington Medical Center, and Suburban Hospital.

#### CONNECTICUT BELAIR MEDICAL PARK

12000-12018 Veirs Mill Road L 3909-3951 Ferrara Drive Silver Spring, Maryland 20906

Located on the corner of Veirs Mill Road and Ferrara Avenue, one block north of Connecticut Avenue.