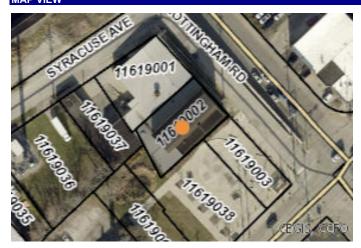

# Cuyahoga County, Ohio - Property Summary Report Parcel: 116-19-002



Owner BROWN PROPERTIES HOLDINGS, LLC

Address 18704 NOTTINGHAM RD

CLEVELAND, OH. 44110

Land Use (4990) C - OTHER COMMERCIAL NEC Legal Description 14 WP 207.88 N OF CL ST CLAIR

Neighborhood Code 23173

### SKETCH

# **Building 1**

Commercial building sketchs are not available a Please contact us at EMcGoldrick@cuyahogao or call (216) 443-4663 for a copy of the building

#### MAD VIEW



#### **BUILDING INFORMATION**

Building ID Construction Class Total Story Height Usable Area Date Built 1900 Date Remodeled WOOD / TIMBER Framing Roof Type Office Area Mezzanine Area Wall Height 12 Heat Type Office Finish Retail Area

Basement Type PART CLASS D 6,482 Condition **AVERAGE Exterior Walls** BR & WD COMPOSITION **GABLE Roof Covering** Mezzanine Finish Air Conditioning UNIT-HEAT NONE Retail Finish

# LAND

| Code | Frontage | Depth | Acreage | Sq Ft |
|------|----------|-------|---------|-------|
| PRM  | 660      |       | 0.16    | 6,976 |

| 2020<br>Values    | Taxable<br>Market<br>Value | Exempt<br>Market<br>Value | Abated<br>Market<br>Value | Assessed<br>Taxable Value   |
|-------------------|----------------------------|---------------------------|-----------------------