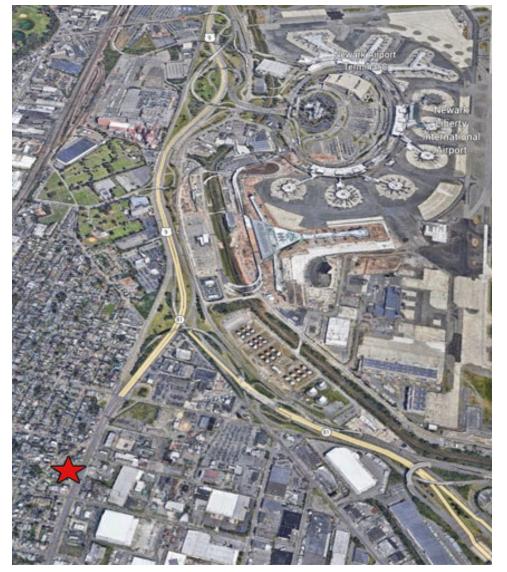

#### LOCATION DESCRIPTION

The subject property is located in the city of Elizabeth in Union County, NJ. The lot is situated right on US Highway 1 South with another curb cut on Spring Street.

#### **PROPERTY HIGHLIGHTS**

- +/- 0.39-acre lot for commercial/residential redevelopment;
- Block 8. Lots 1569. 1570 and 1572
- Two curb cuts one from US Highway 1 South and the other one from Spring Street;
- Zoned in HC Highway Commercial which permits professional and business offices, neighborhood and local convenience uses, general and specialty retail, hotels, entertainment uses, major retail and community services, etc.
- Residential apartments are permitted on second and third floors;
- Approx. 69,104 vehicles per day traffic count at Spring St & Woodruff Lane NE (2022)
- Approx. 3 miles away from Newark International Airport.
- \* Option for a ground lease