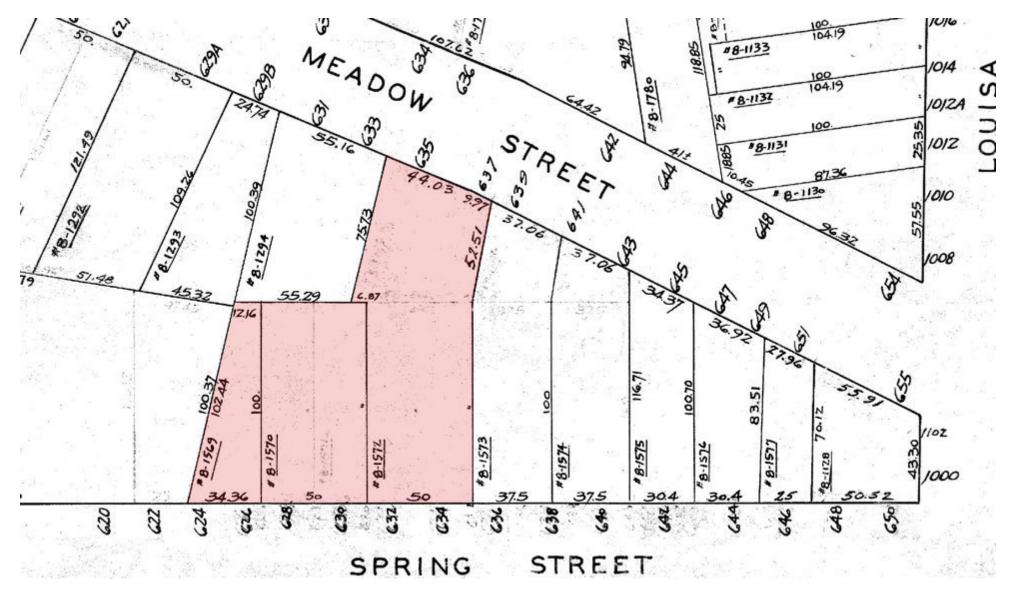

#### **PROPERTY HIGHLIGHTS**

- +/- 0.39-acre lot for commercial/residential redevelopment;
- Block 8. Lots 1569. 1570 and 1572
- Two curb cuts one from US Highway 1 South and the other one from Spring Street;
- Zoned in HC Highway Commercial which permits professional and business offices, neighborhood and local convenience uses, general and specialty retail, hotels, entertainment uses, major retail and community services, etc.
- Residential apartments are permitted on second and third floors;
- Approx. 69,104 vehicles per day traffic count at Spring St & Woodruff Lane NE (2022)
- Approx. 3 miles away from Newark International Airport.
- \* Option for a ground lease