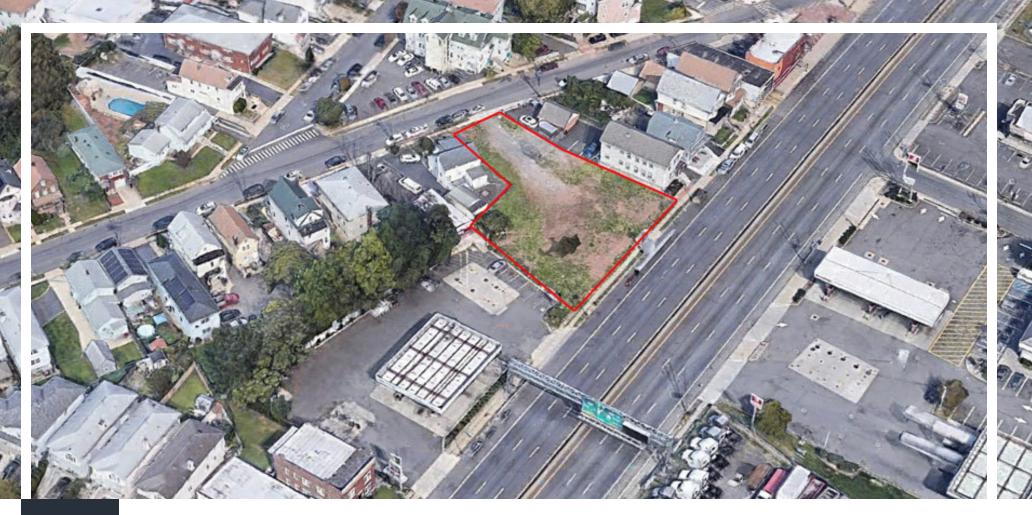

#### LOCATION DESCRIPTION

The subject property is located in the city of Elizabeth in Union County, NJ. The lot is situated right on US Highway 1 South with another curb cut on Spring Street.

#### **PROPERTY HIGHLIGHTS**

- +/- 0.39-acre lot for commercial/residential redevelopment;
- Block 8. Lots 1569. 1570 and 1572
- Two curb cuts one from US Highway 1 South and the other one from Spring Street;
- Zoned in HC Highway Commercial which permits professional and business offices, neighborhood and local convenience uses, general and specialty retail, hotels, entertainment uses, major retail and community services, etc.
- Residential apartments are permitted on second and third floors;
- Approx. 69,104 vehicles per day traffic count at Spring St & Woodruff Lane NE (2022)
- Approx. 3 miles away from Newark International Airport.
- \* Option for a ground lease