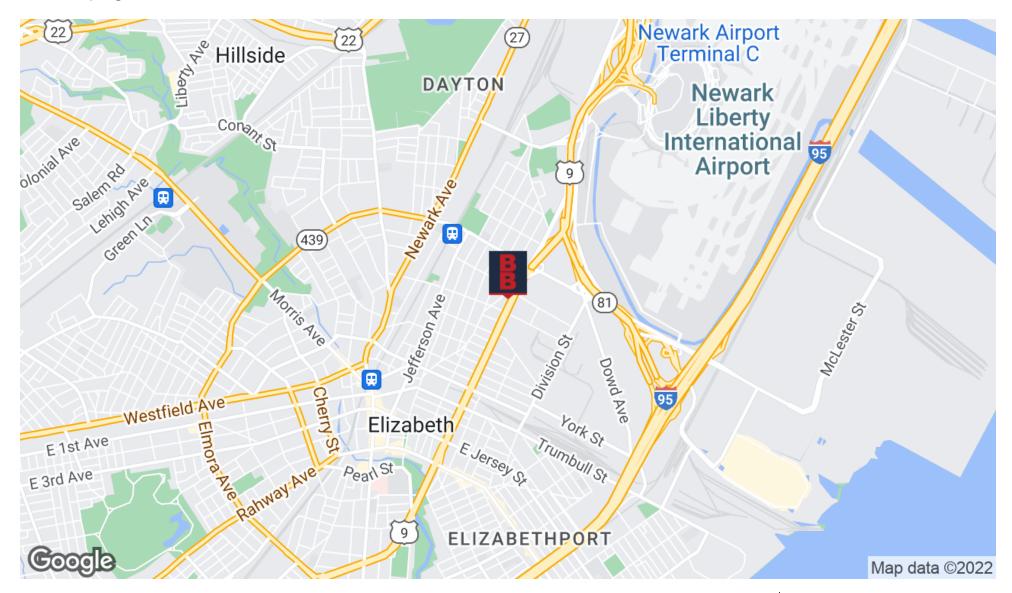

#### LOCATION DESCRIPTION

The subject property is located in the city of Elizabeth in Union County, NJ. The lot is situated right on US Highway 1 South with another curb cut on Spring Street.