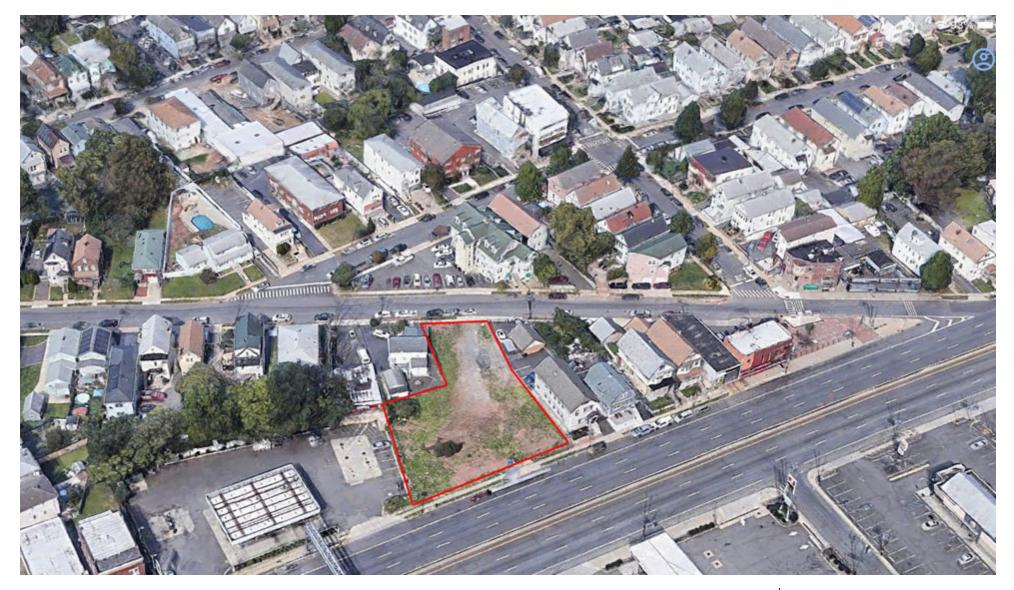

#### LOCATION DESCRIPTION

The subject property is located in the city of Elizabeth in Union County, NJ. The lot is situated right on US Highway 1 South with another curb cut on Spring Street.

#### **PROPERTY HIGHLIGHTS**

- +/- 0.39-acre lot for commercial/residential redevelopment;
- Block 8. Lots 1569. 1570 and 1572
- Two curb cuts one from US Highway 1 South and the other one from Spring Street;
- Zoned in HC Highway Commercial which permits professional and business offices, neighborhood and local convenience uses, general and specialty retail, hotels, entertainment uses, major retail and community services, etc.
- Residential apartments are permitted on second and third floors;
- Approx. 69,104 vehicles per day traffic count at Spring St & Woodruff Lane NE (2022)
- Approx. 3 miles away from Newark International Airport.
- \* Option for a ground lease