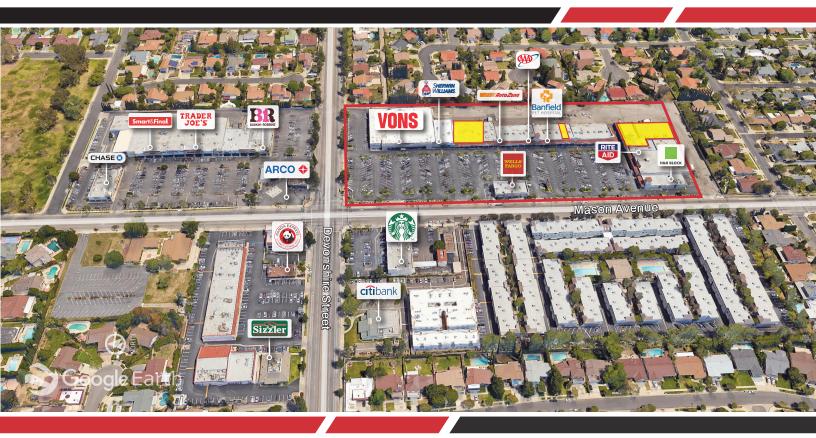

## Property Highlights:

- Successful neighborhood center of over 129,000 square feet
- Great visibility and signage
- Available Square Footage
  - o 1,600 SF
  - o 7,200 SF (Divisible)
  - o 17,000 SF (Existing Gym Use Fully Entitled)
- Excellent parking ratio of over 5.6/1000
- Major tenants within the center include Von's, Rite Aid, Wells Fargo Bank, AutoZone, AAA of Southern California and Banfield Pet Hospital. Other major retailers at intersection include Smart & Final and Trader Joe's