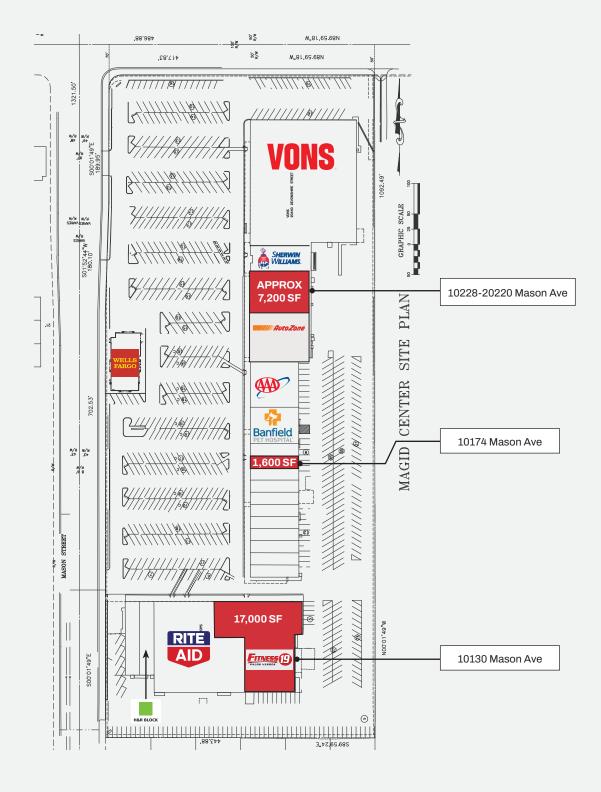

# Site Plan

## Property Highlights:

- Successful neighborhood center of over 129,000 square feet
- Great visibility and signage
- Available Square Footage
  - o 1,600 SF
  - o 7,200 SF (Divisible)
  - o 17,000 SF (Existing Gym Use Fully Entitled)
- Excellent parking ratio of over 5.6/1000
- Major tenants within the center include Von's, Rite Aid, Wells Fargo Bank, AutoZone, AAA of Southern California and Banfield Pet Hospital. Other major retailers at intersection include Smart & Final and Trader Joe's