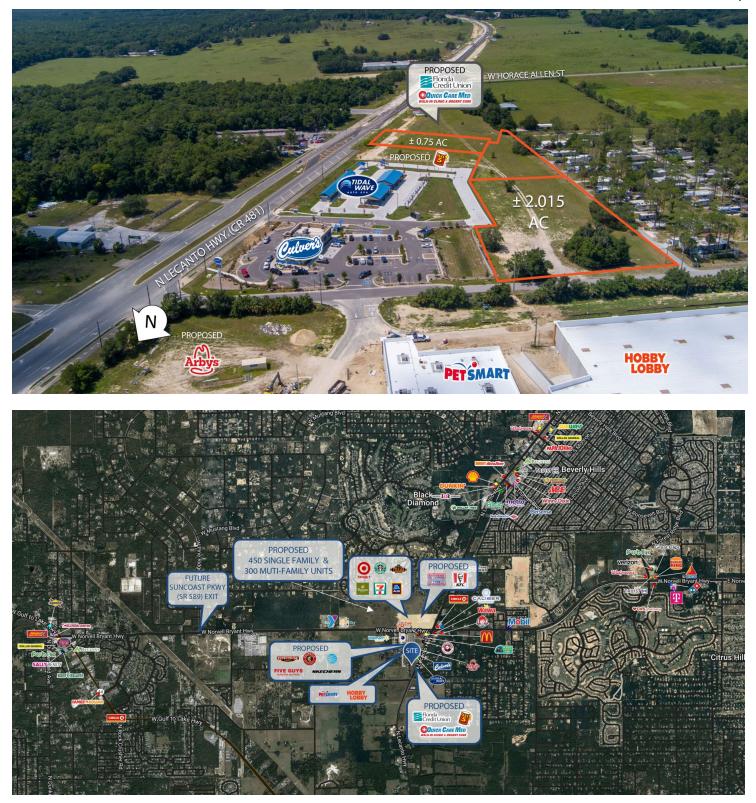

### **PROPERTY HIGHLIGHTS**

- Multiple outparcels available in Lecanto, FL
- Approved PUD with GNC land use
- Citrus County DOT has a road-widening project underway for CR 491. This project will widen CR 491 to four lanes and will add a traffic signal at W. Horace Allen St.
- Conveniently located in Citrus County just minutes from the Black Diamond Ranch, Citrus Hills, and Pine Ridge Developments
- Nearby retailers include Walmart, Target, Hobby Lobby, Aldi, PetSmart, Mavis Tire & Brakes, Caliber Car Wash, McDonald's, Wendy's, Wawa, Culver's, Tidal Wave Auto Spa, Panda Express, Glory Days Grill, Panera, 7-Eleven, Texas Roadhouse, and Starbucks
- Proposed area retailers include Express Oil Change & Tire Engineers, KFC, AT&T, Chipotle, Five Guys, Firehouse Subs, Arby's, Skechers, Take 5 Oil Change, Florida Credit Union, and Quick Care Med

### **Outparcel Opportunities**

| STATUS    | SALE/ LEASE  | LOT SIZE |
|-----------|--------------|----------|
| Available | Sale         | 2.015 AC |
| Available | Ground Lease | 0.75 AC  |