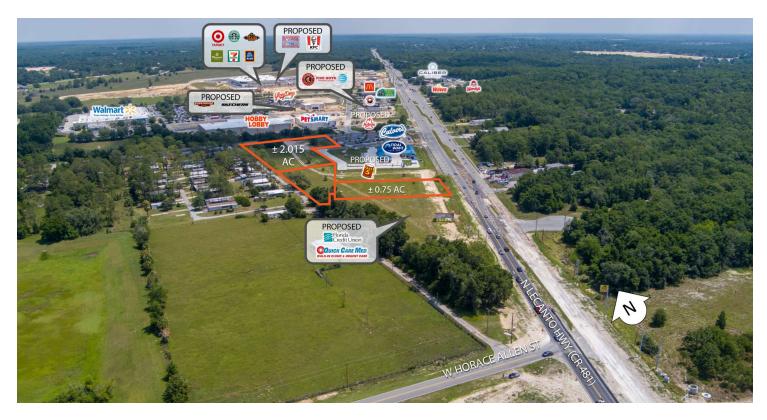

### **PROPERTY HIGHLIGHTS**

- Multiple outparcels available in Lecanto, FL
- Approved PUD with GNC land use
- Citrus County DOT has a road-widening project underway for CR 491. This project will widen CR 491 to four lanes and will add a traffic signal at W. Horace Allen St.
- Conveniently located in Citrus County just minutes from the Black Diamond Ranch, Citrus Hills, and Pine Ridge Developments
- Nearby retailers include Walmart, Target, Hobby Lobby, Aldi, PetSmart, Mavis Tire & Brakes, Caliber Car Wash, McDonald's, Wendy's, Wawa, Culver's, Tidal Wave Auto Spa, Panda Express, Glory Days Grill, Panera, 7-Eleven, Texas Roadhouse, and Starbucks
- Proposed area retailers include Express Oil Change & Tire Engineers, KFC, AT&T, Chipotle, Five Guys, Firehouse Subs, Arby's, Skechers, Take 5 Oil Change, Florida Credit Union, and Quick Care Med

### **Outparcel Opportunities**

| STATUS    | SALE/ LEASE  | LOT SIZE |
|-----------|--------------|----------|
| Available | Sale         | 2.015 AC |
| Available | Ground Lease | 0.75 AC  |

1652 N. Lecanto Hwy., Lecanto, FL 34461

W. PARKVILLE ST SUBJECT PROPERTY ±0.75 - ±2.015 AC **KEY HIGHLIGHT** CITRUS COUNTY DOT HAS A N ROAD WIDENING PROJECT UNDERWAY FOR CR 491. THIS PROJECT WILL WIDEN **CR 491 TO FOUR LANES** AND WILL ADD A TRAFFIC SIGNAL AT W HORACE ALLEN STREET. W. HORACE ALLEN ST 3012 3003 3008