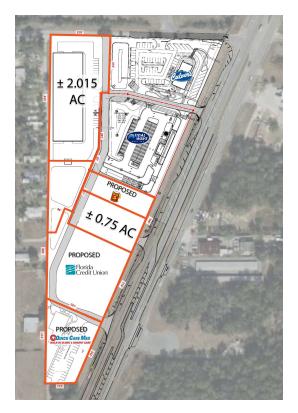

### **Outparcel Opportunities**

| STATUS    | SALE/ LEASE  | LOT SIZE |
|-----------|--------------|----------|
| Available | Sale         | 2.015 AC |
| Available | Ground Lease | 0.75 AC  |