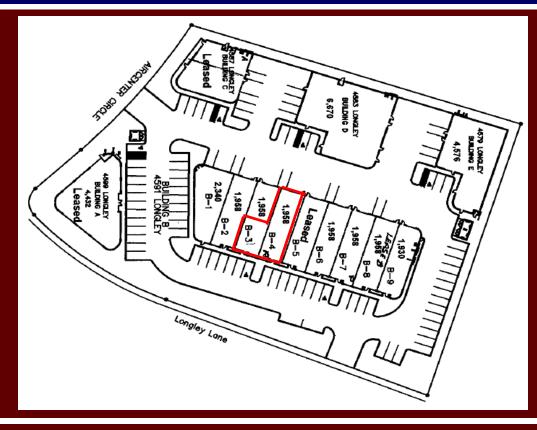

## **PROPERTY INFORMATION**

**4591 LONGLEY LANE • RENO, NV 89502** 

| Suite(s):               | 2, 3, 16                                                                                                       |
|-------------------------|----------------------------------------------------------------------------------------------------------------|
| Asking Rent:            | \$3,854.00 Per Month (\$1.35 psf)                                                                              |
| Estimated CAM Expenses: | \$1,600.00 Per Month (includes all utility services)                                                           |
| Deposit:                | \$7,381.00                                                                                                     |
| Property Type:          | Industrial Commercial (IC)                                                                                     |
| Lease Type:             | Modified Gross                                                                                                 |
| Tenancy:                | Multi                                                                                                          |
| Square Footage:         | 2,855 sq. ft.                                                                                                  |
| Available:              | November 2025                                                                                                  |
| Layout:                 | Open layout with three private offices, break room area, and warehouse storage area with 10'x12' roll up door. |
| Year Built:             | 2003                                                                                                           |
| Broker:                 | 3%                                                                                                             |