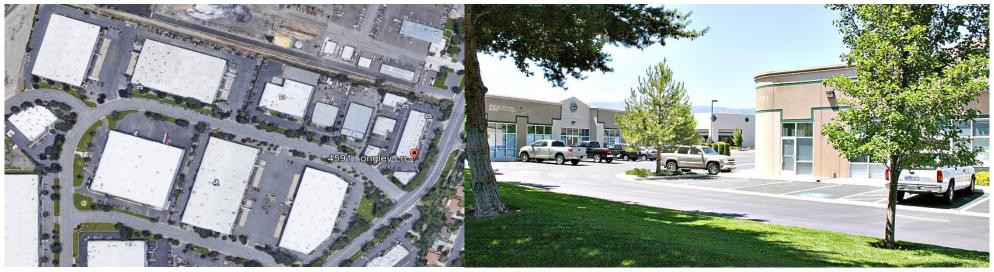

## 4591 LONGLEY LANE, UNIT 2, 3, 16 RENO, NV 89502 QUAIL POINT BUSINESS PARK

THE RIBEIRO COMPANIES HAVE SPECIALIZED IN COMMERCIAL PROPERTIES FOR OVER 50 YEARS.

EXCLUSIVELY LISTED LEASE OPPORTUNITY

EDWARD G. YUILL B.0018931.LLC ED.YUILL@RIBEIROCORP.COM

## **PROPERTY INFORMATION**

**4591 LONGLEY LANE • RENO, NV 89502** 

| Suite(s):               | 2, 3, 16                                                                                                       |
|-------------------------|----------------------------------------------------------------------------------------------------------------|
| Asking Rent:            | \$3,854.00 Per Month (\$1.35 psf)                                                                              |
| Estimated CAM Expenses: | \$1,600.00 Per Month (includes all utility services)                                                           |
| Deposit:                | \$7,381.00                                                                                                     |
| Property Type:          | Industrial Commercial (IC)                                                                                     |
| Lease Type:             | Modified Gross                                                                                                 |
| Tenancy:                | Multi                                                                                                          |
| Square Footage:         | 2,855 sq. ft.                                                                                                  |
| Available:              | November 2025                                                                                                  |
| Layout:                 | Open layout with three private offices, break room area, and warehouse storage area with 10'x12' roll up door. |
| Year Built:             | 2003                                                                                                           |
| Broker:                 | 3%                                                                                                             |