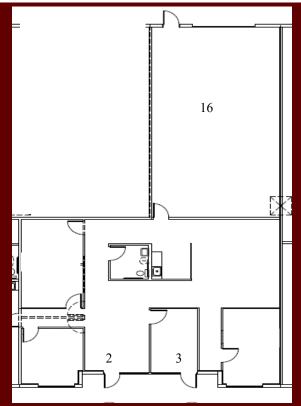

## **PROPERTY INFORMATION**

**4591 LONGLEY LANE • RENO, NV 89502** 

| Suite(s):               | 2, 3, 16                                                                                                       |
|-------------------------|----------------------------------------------------------------------------------------------------------------|
| Asking Rent:            | \$3,854.00 Per Month (\$1.35 psf)                                                                              |
| Estimated CAM Expenses: | \$1,600.00 Per Month (includes all utility services)                                                           |
| Deposit:                | \$7,381.00                                                                                                     |
| Property Type:          | Industrial Commercial (IC)                                                                                     |
| Lease Type:             | Modified Gross                                                                                                 |
| Tenancy:                | Multi                                                                                                          |
| Square Footage:         | 2,855 sq. ft.                                                                                                  |
| Available:              | November 2025                                                                                                  |
| Layout:                 | Open layout with three private offices, break room area, and warehouse storage area with 10'x12' roll up door. |
| Year Built:             | 2003                                                                                                           |
| Broker:                 | 3%                                                                                                             |