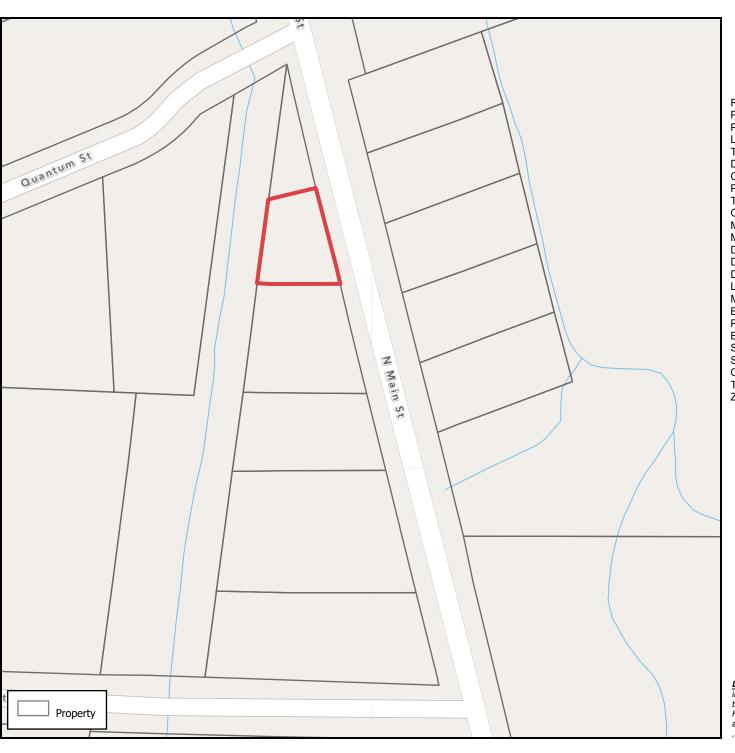

## **EXHIBIT A5**

REID: 0183438 PIN: 0649848492 PIN Extension: 000 Land Value: \$21343

Total Value Assessed: \$21343

Deed Acres: 0.14 City: HOLLY SPRINGS Planning Jurisdiction: HS

Township: Holly Springs Owner: SHARMA, BAL K SHARMA, RADHA

Mailing Address 1: 717 FLIP TRL Mailing Address 2: CARY NC 27513-5370

Deed Book: 017147 Deed Page: 00584 Deed Date: 6/5/2018 Land Class: Vacant Map Name: 0649 16 Billing Class: Individual

Property Description: PT LT 23 APEX RD

BM1920 -164

Site Address: 0 N MAIN ST Street Name: N MAIN ST

Old Parcel Number: 131-00000-0226

Total Structures: 1 ZIP: 27540

<u>Disclaimer</u> <u>iMaps makes every effort to produce and publish</u> the most current and accurate information possible. However, the maps are produced for information purposes, and are NOT surveys. No warranties, expressed or implied ,are provided for the data therein, its use,or its interpretation.